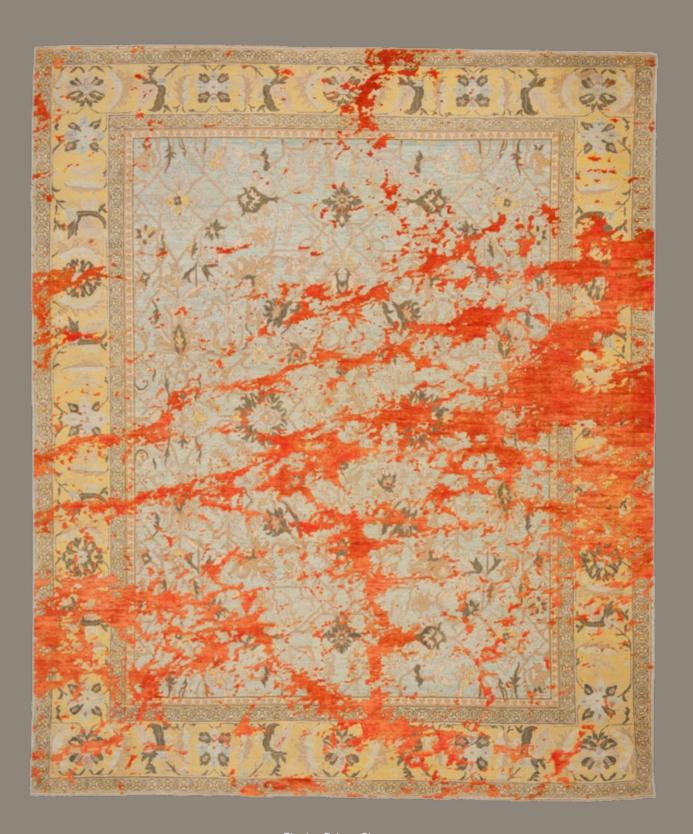

## ERASED HERITAGE

BACK TO THE ROOTS! THE "ERASED HERITAGE" COLLECTION PAYS HOMAGE TO THE TRADITIONAL ORIENTAL CARPET. FINDING INSPIRATION FROM OLD PATTERNS, TECHNIQUES, AND STANDARDS OF QUALITY, JAN KATH ALSO TURNS TO OLD MASTER WEAVERS TO BRING THESE DESIGNS BACK TO LIFE. KNOT BY KNOT, THEY HAND PRODUCE EGYPTIAN MAMLUKS, IRANIAN BIDJARS, AND TURKISH KONYAS USING THE ORIGINAL COLORS.

But the simple reproduction of old ideas is not the "JK" philosophy. The inclusion of the word "Erased" in the collection name is a clear indication that Kath incorporates his trademark alienation effects in these creations. A specially developed antique finishing technique makes it look as if new rugs have already been lying on the parlor floor of a manor house for years on end. "Just like every Bavarian village has its own traditional dress, every community, region, and cultural group in the East has developed a particular style of carpet. It's fascinating how, over the centuries, different areas have developed such different signature features and styles," explains Kath. "With the Erased Heritage collection, we are helping to make sure that these ideas survive into the modern age." This is true not only for the patterns and materials used, but also for the unique method of production: while most carpet weavers around the world read the pattern from a drawing, directions for pieces in the Erased Heritage collection are sung aloud. The loom master, head of the carpet weavers, sits with a drawing of the knotting instructions opposite the workers. From this position, he reads out commands such as "seven coral red", "five garnet", "two beige", and so on. He then translates this information into a kind of chant and sings the next steps to those tying the knots in a rich, sonorous voice. "This unorthodox process is used by small family businesses," notes Kath. "It's extremely labor-intensive, and not at all straightforward to apply these old production methods to my designs. But the effort is definitely worthwhile. The results are carpets with a revolutionary look that combine old and new in a way that has never been done before." Like almost all JAN KATH-collections, it goes without saying that alterations and adjustments in color, size and materials can be made depending on the project.