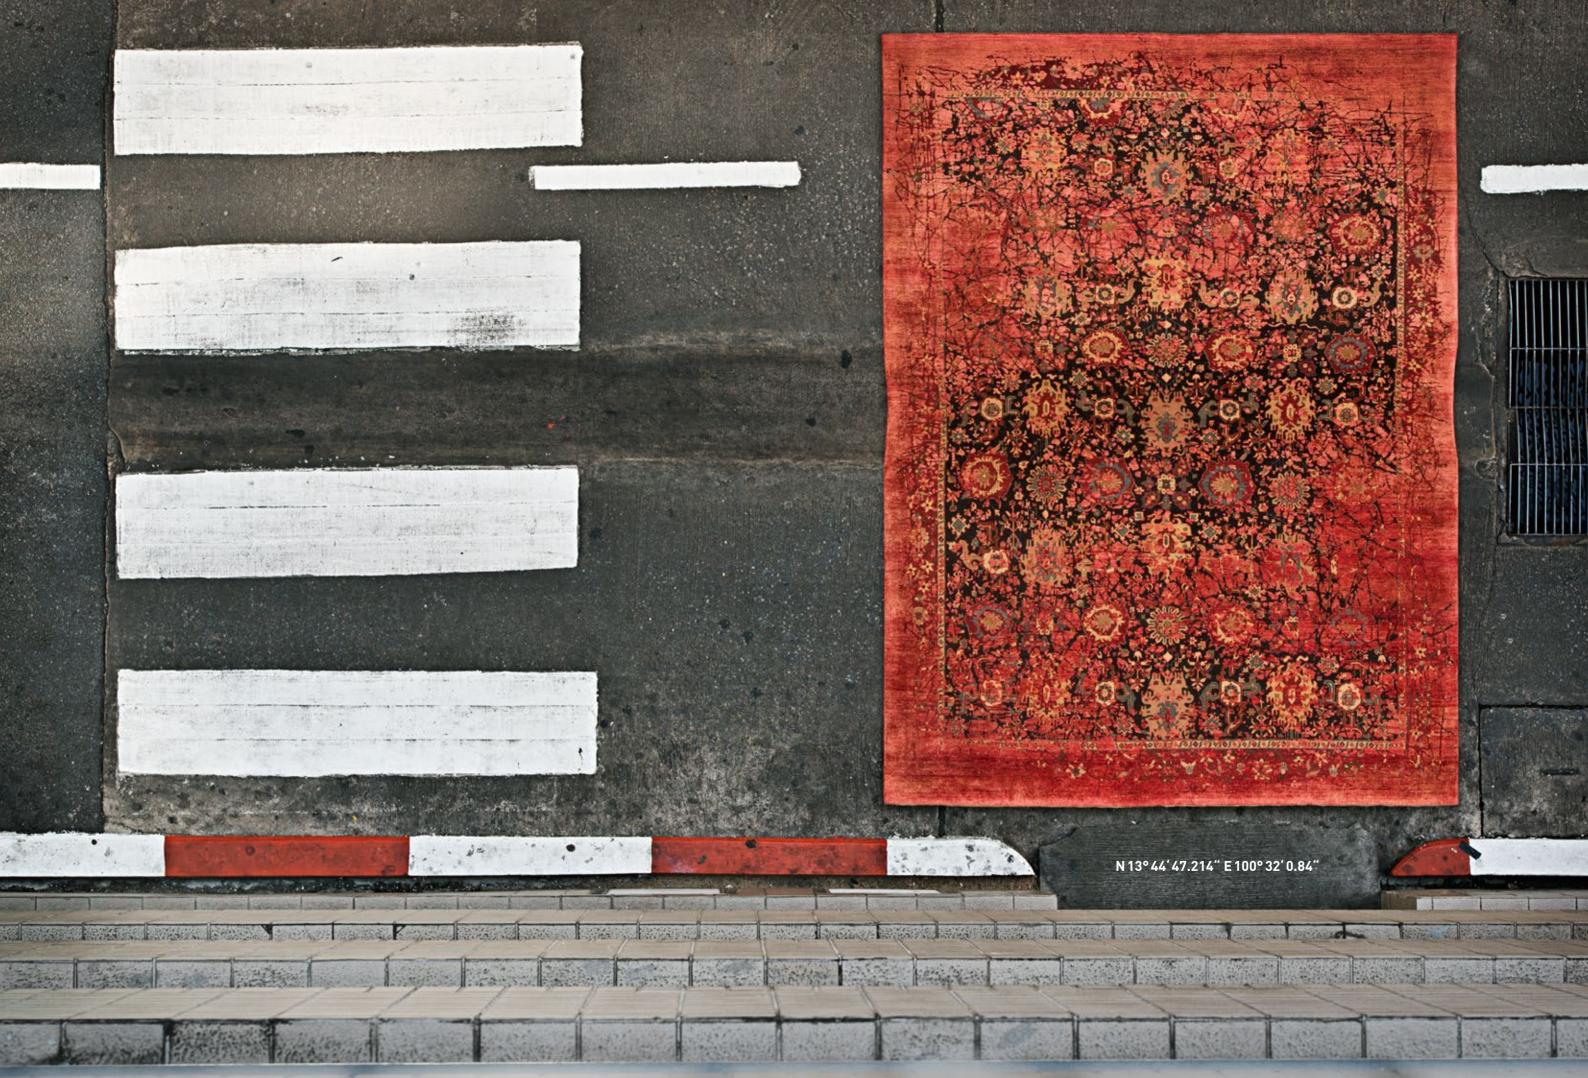

## ERASED HERITAGE

BACK TO THE ROOTS! THE "ERASED HERITAGE" COLLECTION PAYS HOMAGE TO THE TRADITIONAL ORIENTAL CARPET. FINDING INSPIRATION FROM OLD PATTERNS, TECHNIQUES, AND STANDARDS OF QUALITY, JAN KATH ALSO TURNS TO OLD MASTER WEAVERS TO BRING THESE DESIGNS BACK TO LIFE. KNOT BY KNOT, THEY HAND PRODUCE EGYPTIAN MAMLUKS, IRANIAN BIDJARS, AND TURKISH KONYAS USING THE ORIGINAL COLORS.

But the simple reproduction of old ideas is not the "JK" philosophy. The inclusion of the word "Erased" in the collection name is a clear indication that Kath incorporates his trademark alienation effects in these creations. A specially developed antique finishing technique makes it look as if new rugs have already been lying on the parlor floor of a manor house for years on end. "Just like every Bavarian village has its own traditional dress, every community, region, and cultural group in the East has developed a particular style of carpet. It's fascinating how, over the centuries, different areas have developed such different signature features and styles," explains Kath. "With the Erased Heritage collection, we are helping to make sure that these ideas survive into the modern age." This is true not only for the patterns and materials used, but also for the unique method of production: while most carpet weavers around the world read the pattern from a drawing, directions for pieces in the Erased Heritage collection are sung aloud. The loom master, head of the carpet weavers, sits with a drawing of the knotting instructions opposite the workers. From this position, he reads out commands such as "seven coral red", "five garnet", "two beige", and so on. He then translates this information into a kind of chant and sings the next steps to those tying the knots in a rich, sonorous voice. "This unorthodox process is used by small family businesses," notes Kath. "It's extremely labor-intensive, and not at all straightforward to apply these old production methods to my designs. But the effort is definitely worthwhile. The results are carpets with a revolutionary look that combine old and new in a way that has never been done before." Like almost all JAN KATH-collections, it goes without saying that alterations and adjustments in color, size and materials can be made depending on the project.