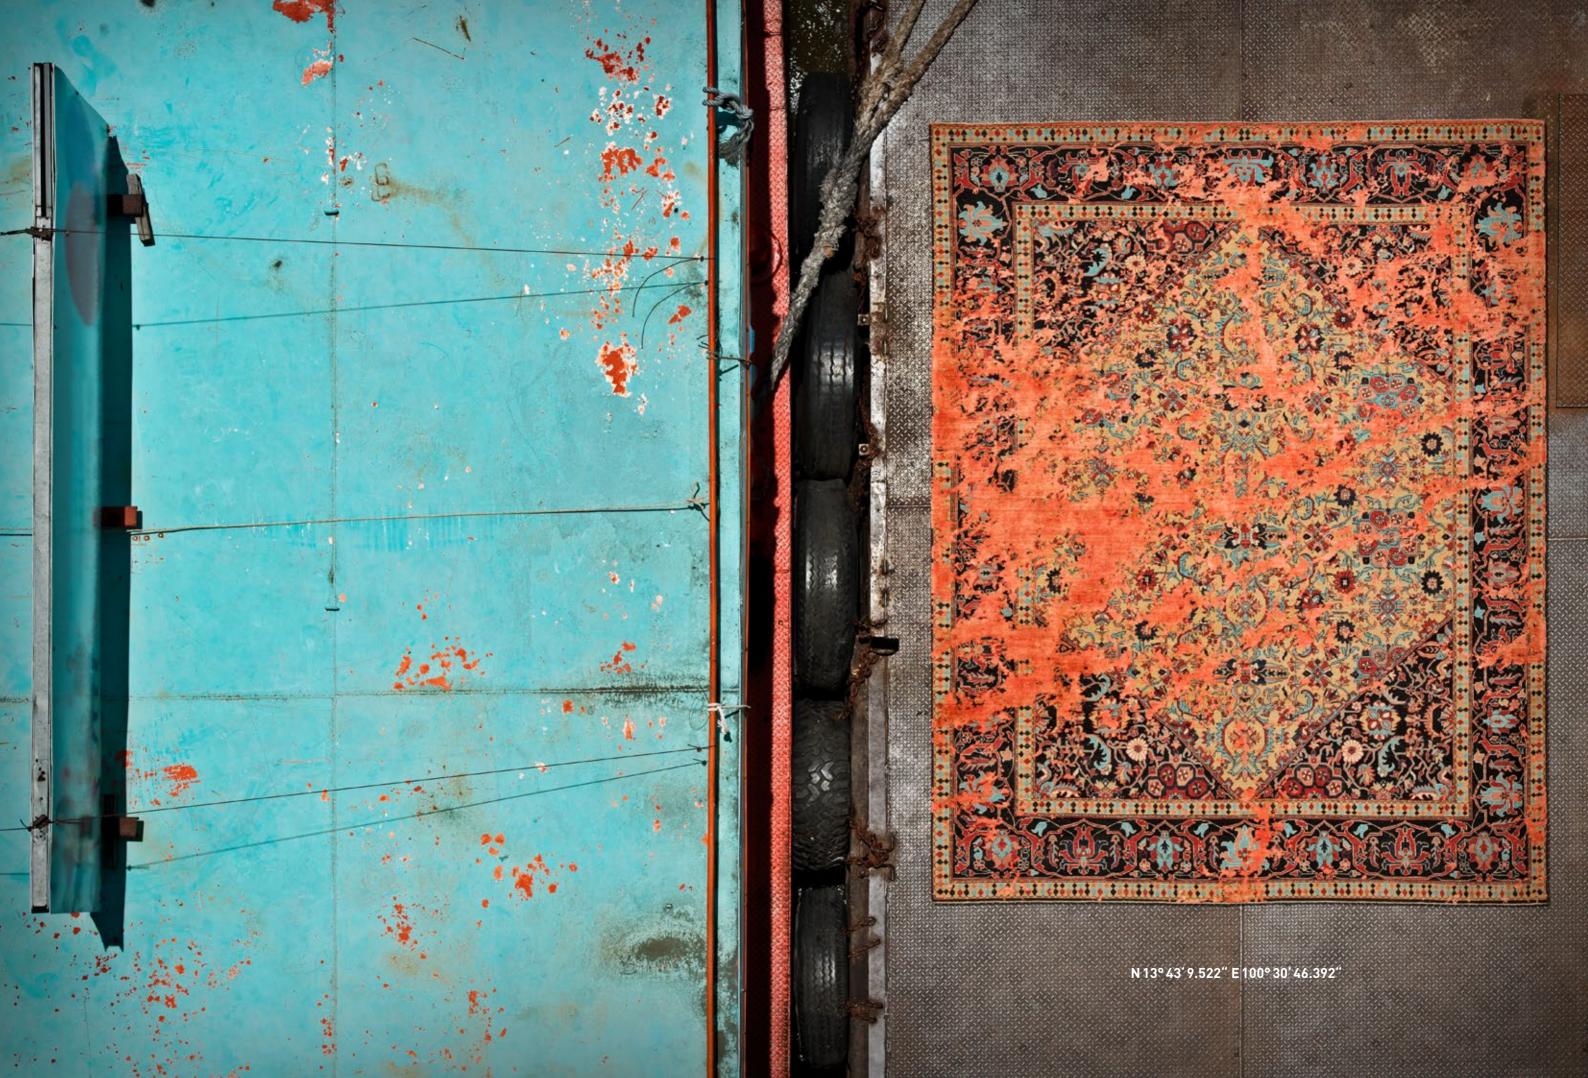

## ERASED HERITAGE

BACK TO THE ROOTS! THE "ERASED HERITAGE" COLLECTION PAYS HOMAGE TO THE TRADITIONAL ORIENTAL CARPET. FINDING INSPIRATION FROM OLD PATTERNS, TECHNIQUES, AND STANDARDS OF QUALITY, JAN KATH ALSO TURNS TO OLD MASTER WEAVERS TO BRING THESE DESIGNS BACK TO LIFE. KNOT BY KNOT, THEY HAND PRODUCE EGYPTIAN MAMLUKS, IRANIAN BIDJARS, AND TURKISH KONYAS USING THE ORIGINAL COLORS.

But the simple reproduction of old ideas is not the "JK" philosophy. The inclusion of the word "Erased" in the collection name is a clear indication that Kath incorporates his trademark alienation effects in these creations. A specially developed antique finishing technique makes it look as if new rugs have already been lying on the parlor floor of a manor house for years on end. "Just like every Bavarian village has its own traditional dress, every community, region, and cultural group in the East has developed a particular style of carpet. It's fascinating how, over the centuries, different areas have developed such different signature features and styles," explains Kath. "With the Erased Heritage collection, we are helping to make sure that these ideas survive into the modern age." This is true not only for the patterns and materials used, but also for the unique method of production: while most carpet weavers around the world read the pattern from a drawing, directions for pieces in the Erased Heritage collection are sung aloud. The loom master, head of the carpet weavers, sits with a drawing of the knotting instructions opposite the workers. From this position, he reads out commands such as "seven coral red", "five garnet", "two beige", and so on. He then translates this information into a kind of chant and sings the next steps to those tying the knots in a rich, sonorous voice. "This unorthodox process is used by small family businesses," notes Kath. "It's extremely labor-intensive, and not at all straightforward to apply these old production methods to my designs. But the effort is definitely worthwhile. The results are carpets with a revolutionary look that combine old and new in a way that has never been done before." Like almost all JAN KATH-collections, it goes without saying that alterations and adjustments in color, size and materials can be made depending on the project.