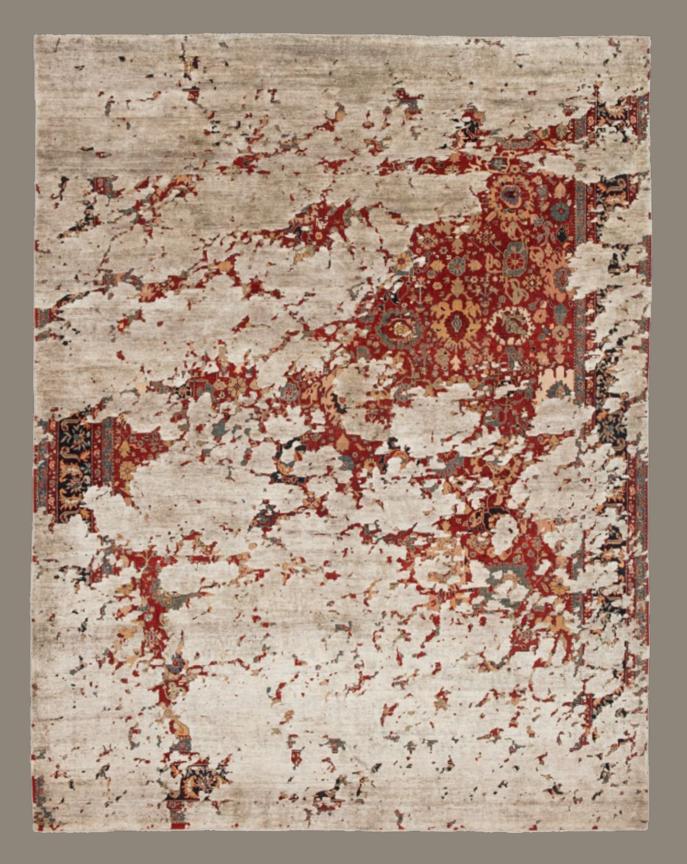

## ERASED HERITAGE

BACK TO THE ROOTS! THE "ERASED HERITAGE" COLLECTION PAYS HOMAGE TO THE TRADITIONAL ORIENTAL CARPET. FINDING INSPIRATION FROM OLD PATTERNS, TECHNIQUES, AND STANDARDS OF QUALITY, JAN KATH ALSO TURNS TO OLD MASTER WEAVERS TO BRING THESE DESIGNS BACK TO LIFE. KNOT BY KNOT, THEY HAND PRODUCE EGYPTIAN MAMLUKS, IRANIAN BIDJARS, AND TURKISH KONYAS USING THE ORIGINAL COLORS.

But the simple reproduction of old ideas is not the "JK" philosophy. The inclusion of the word "Erased" in the collection name is a clear indication that Kath incorporates his trademark alienation effects in these creations. A specially developed antique finishing technique makes it look as if new rugs have already been lying on the parlor floor of a manor house for years on end. "Just like every Bavarian village has its own traditional dress, every community, region, and cultural group in the East has developed a particular style of carpet. It's fascinating how, over the centuries, different areas have developed such different signature features and styles," explains Kath. "With the Erased Heritage collection, we are helping to make sure that these ideas survive into the modern age." This is true not only for the patterns and materials used, but also for the unique method of production: while most carpet weavers around the world read the pattern from a drawing, directions for pieces in the Erased Heritage collection are sung aloud. The loom master, head of the carpet weavers, sits with a drawing of the knotting instructions opposite the workers. From this position, he reads out commands such as "seven coral red", "five garnet", "two beige", and so on. He then translates this information into a kind of chant and sings the next steps to those tying the knots in a rich, sonorous voice. "This unorthodox process is used by small family businesses," notes Kath. "It's extremely labor-intensive, and not at all straightforward to apply these old production methods to my designs. But the effort is definitely worthwhile. The results are carpets with a revolutionary look that combine old and new in a way that has never been done before." Like almost all JAN KATH-collections, it goes without saying that alterations and adjustments in color, size and materials can be made depending on the project.