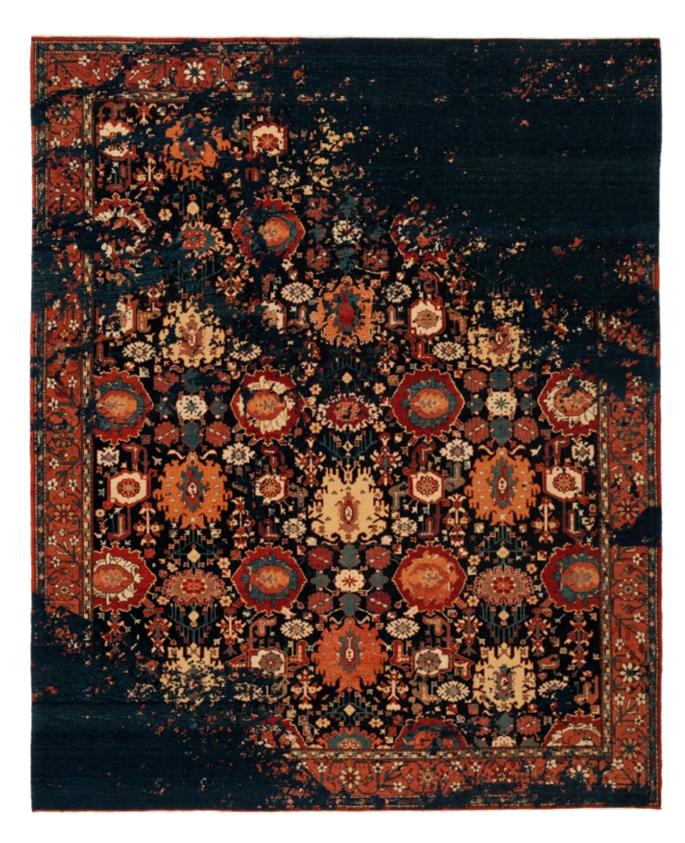

## ERASED HERITAGE

BACK TO THE ROOTS! THE "ERASED HERITAGE" COLLECTION PAYS HOMAGE TO THE TRADITIONAL ORIENTAL CARPET. FINDING INSPIRATION FROM OLD PATTERNS, TECHNIQUES, AND STANDARDS OF QUALITY, JAN KATH ALSO TURNS TO OLD MASTER WEAVERS TO BRING THESE DESIGNS BACK TO LIFE. KNOT BY KNOT, THEY HAND PRODUCE EGYPTIAN MAMLUKS, IRANIAN BIDJARS, AND TURKISH KONYAS USING THE ORIGINAL COLORS.

But the simple reproduction of old ideas is not the "JK" philosophy. The inclusion of the word "Erased" in the collection name is a clear indication that Kath incorporates his trademark alienation effects in these creations. A specially developed antique finishing technique makes it look as if new rugs have already been lying on the parlor floor of a manor house for years on end. "Just like every Bavarian village has its own traditional dress, every community, region, and cultural group in the East has developed a particular style of carpet. It's fascinating how, over the centuries, different areas have developed such different signature features and styles," explains Kath. "With the Erased Heritage collection, we are helping to make sure that these ideas survive into the modern age." This is true not only for the patterns and materials used, but also for the unique method of production: while most carpet weavers around the world read the pattern from a drawing, directions for pieces in the Erased Heritage collection are sung aloud. The loom master, head of the carpet weavers, sits with a drawing of the knotting instructions opposite the workers. From this position, he reads out commands such as "seven coral red", "five garnet", "two beige", and so on. He then translates this information into a kind of chant and sings the next steps to those tying the knots in a rich, sonorous voice. "This unorthodox process is used by small family businesses," notes Kath. "It's extremely labor-intensive, and not at all straightforward to apply these old production methods to my designs. But the effort is definitely worthwhile. The results are carpets with a revolutionary look that combine old and new in a way that has never been done before." Like almost all JAN KATH-collections, it goes without saying that alterations and adjustments in color, size and materials can be made depending on the project.