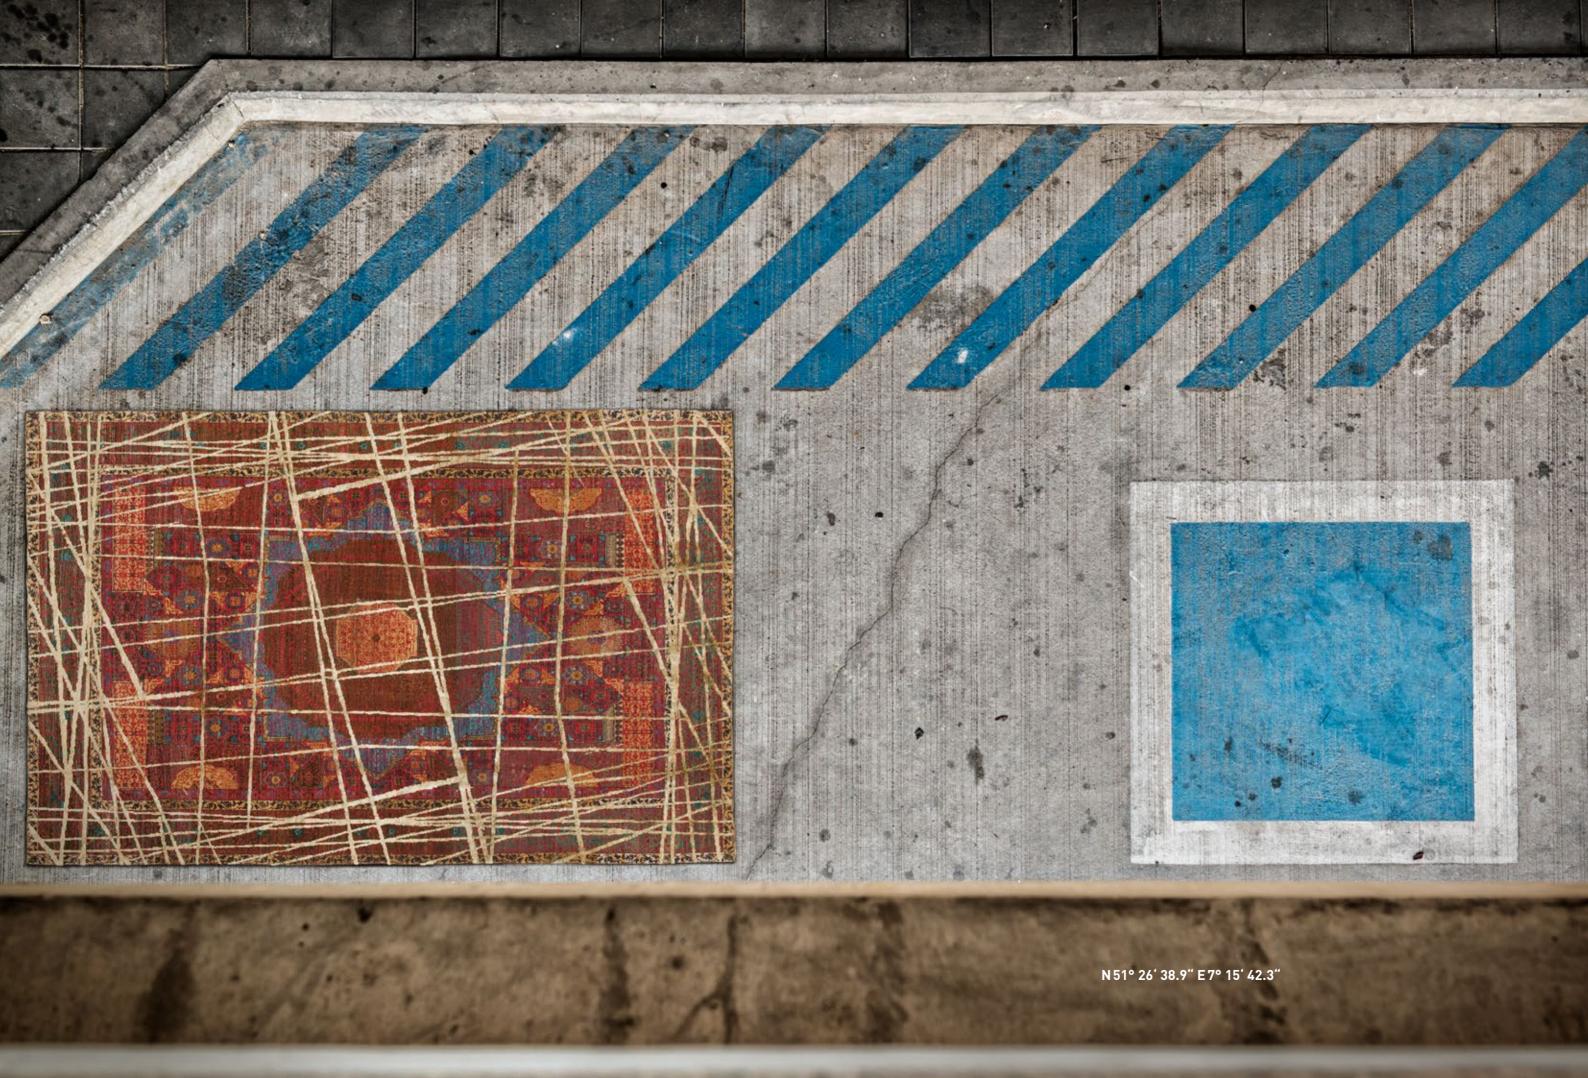

## ERASED HERITAGE

BACK TO THE ROOTS! THE "ERASED HERITAGE" COLLECTION PAYS HOMAGE TO THE TRADITIONAL ORIENTAL CARPET. FINDING INSPIRATION FROM OLD PATTERNS, TECHNIQUES, AND STANDARDS OF QUALITY, JAN KATH ALSO TURNS TO OLD MASTER WEAVERS TO BRING THESE DESIGNS BACK TO LIFE. KNOT BY KNOT, THEY HAND PRODUCE EGYPTIAN MAMLUKS, IRANIAN BIDJARS, AND TURKISH KONYAS USING THE ORIGINAL COLORS.

But the simple reproduction of old ideas is not the "JK" philosophy. The inclusion of the word "Erased" in the collection name is a clear indication that Kath incorporates his trademark alienation effects in these creations. A specially developed antique finishing technique makes it look as if new rugs have already been lying on the parlor floor of a manor house for years on end. "Just like every Bavarian village has its own traditional dress, every community, region, and cultural group in the East has developed a particular style of carpet. It's fascinating how, over the centuries, different areas have developed such different signature features and styles," explains Kath. "With the Erased Heritage collection, we are helping to make sure that these ideas survive into the modern age." This is true not only for the patterns and materials used, but also for the unique method of production: while most carpet weavers around the world read the pattern from a drawing, directions for pieces in the Erased Heritage collection are sung aloud. The loom master, head of the carpet weavers, sits with a drawing of the knotting instructions opposite the workers. From this position, he reads out commands such as "seven coral red", "five garnet", "two beige", and so on. He then translates this information into a kind of chant and sings the next steps to those tying the knots in a rich, sonorous voice. "This unorthodox process is used by small family businesses," notes Kath. "It's extremely labor-intensive, and not at all straightforward to apply these old production methods to my designs. But the effort is definitely worthwhile. The results are carpets with a revolutionary look that combine old and new in a way that has never been done before." Like almost all JAN KATH-collections, it goes without saying that alterations and adjustments in color, size and materials can be made depending on the project.