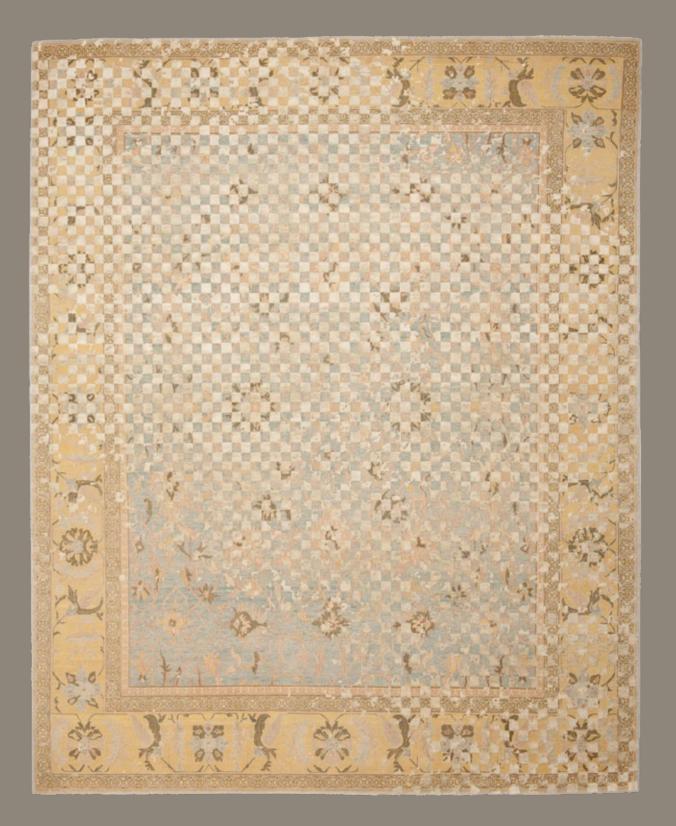

## ERASED HERITAGE

BACK TO THE ROOTS! THE "ERASED HERITAGE" COLLECTION PAYS HOMAGE TO THE TRADITIONAL ORIENTAL CARPET. FINDING INSPIRATION FROM OLD PATTERNS, TECHNIQUES, AND STANDARDS OF QUALITY, JAN KATH ALSO TURNS TO OLD MASTER WEAVERS TO BRING THESE DESIGNS BACK TO LIFE. KNOT BY KNOT, THEY HAND PRODUCE EGYPTIAN MAMLUKS, IRANIAN BIDJARS, AND TURKISH KONYAS USING THE ORIGINAL COLORS.

But the simple reproduction of old ideas is not the "JK" philosophy. The inclusion of the word "Erased" in the collection name is a clear indication that Kath incorporates his trademark alienation effects in these creations. A specially developed antique finishing technique makes it look as if new rugs have already been lying on the parlor floor of a manor house for years on end. "Just like every Bavarian village has its own traditional dress, every community, region, and cultural group in the East has developed a particular style of carpet. It's fascinating how, over the centuries, different areas have developed such different signature features and styles," explains Kath. "With the Erased Heritage collection, we are helping to make sure that these ideas survive into the modern age." This is true not only for the patterns and materials used, but also for the unique method of production: while most carpet weavers around the world read the pattern from a drawing, directions for pieces in the Erased Heritage collection are sung aloud. The loom master, head of the carpet weavers, sits with a drawing of the knotting instructions opposite the workers. From this position, he reads out commands such as "seven coral red", "five garnet", "two beige", and so on. He then translates this information into a kind of chant and sings the next steps to those tying the knots in a rich, sonorous voice. "This unorthodox process is used by small family businesses," notes Kath. "It's extremely labor-intensive, and not at all straightforward to apply these old production methods to my designs. But the effort is definitely worthwhile. The results are carpets with a revolutionary look that combine old and new in a way that has never been done before." Like almost all JAN KATH-collections, it goes without saying that alterations and adjustments in color, size and materials can be made depending on the project.