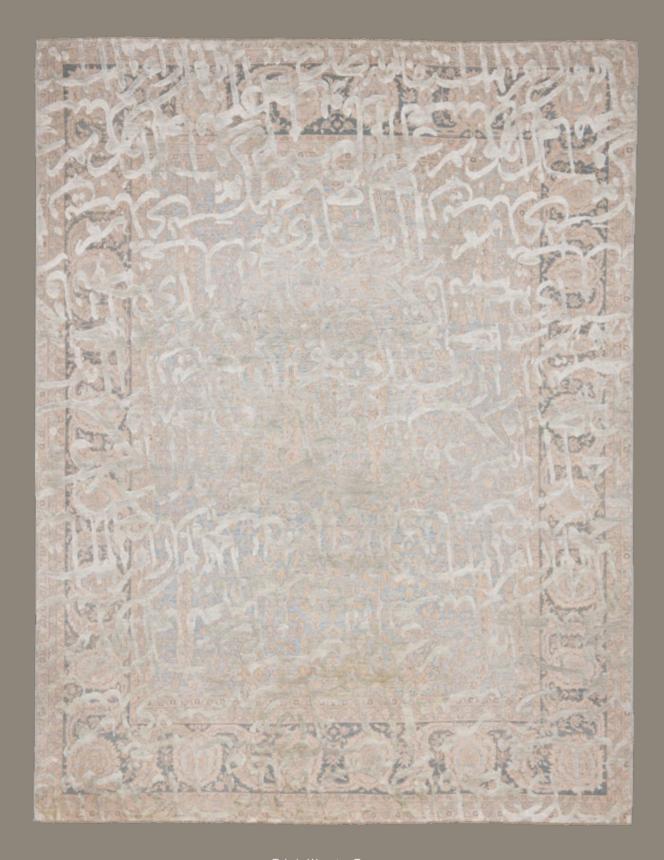

## ERASED HERITAGE

BACK TO THE ROOTS! THE "ERASED HERITAGE" COLLECTION PAYS HOMAGE TO THE TRADITIONAL ORIENTAL CARPET. FINDING INSPIRATION FROM OLD PATTERNS, TECHNIQUES, AND STANDARDS OF QUALITY, JAN KATH ALSO TURNS TO OLD MASTER WEAVERS TO BRING THESE DESIGNS BACK TO LIFE. KNOT BY KNOT, THEY HAND PRODUCE EGYPTIAN MAMLUKS, IRANIAN BIDJARS, AND TURKISH KONYAS USING THE ORIGINAL COLORS.

But the simple reproduction of old ideas is not the "JK" philosophy. The inclusion of the word "Erased" in the collection name is a clear indication that Kath incorporates his trademark alienation effects in these creations. A specially developed antique finishing technique makes it look as if new rugs have already been lying on the parlor floor of a manor house for years on end. "Just like every Bavarian village has its own traditional dress, every community, region, and cultural group in the East has developed a particular style of carpet. It's fascinating how, over the centuries, different areas have developed such different signature features and styles," explains Kath. "With the Erased Heritage collection, we are helping to make sure that these ideas survive into the modern age." This is true not only for the patterns and materials used, but also for the unique method of production: while most carpet weavers around the world read the pattern from a drawing, directions for pieces in the Erased Heritage collection are sung aloud. The loom master, head of the carpet weavers, sits with a drawing of the knotting instructions opposite the workers. From this position, he reads out commands such as "seven coral red", "five garnet", "two beige", and so on. He then translates this information into a kind of chant and sings the next steps to those tying the knots in a rich, sonorous voice. "This unorthodox process is used by small family businesses," notes Kath. "It's extremely labor-intensive, and not at all straightforward to apply these old production methods to my designs. But the effort is definitely worthwhile. The results are carpets with a revolutionary look that combine old and new in a way that has never been done before." Like almost all JAN KATH-collections, it goes without saying that alterations and adjustments in color, size and materials can be made depending on the project.