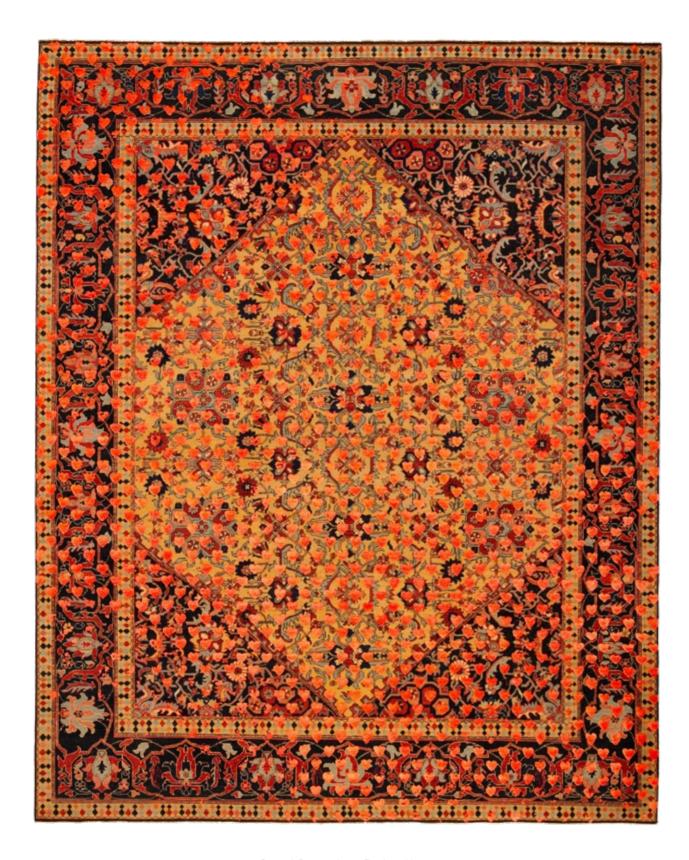

## ERASED HERITAGE

BACK TO THE ROOTS! THE "ERASED HERITAGE" COLLECTION PAYS HOMAGE TO THE TRADITIONAL ORIENTAL CARPET. FINDING INSPIRATION FROM OLD PATTERNS, TECHNIQUES, AND STANDARDS OF QUALITY, JAN KATH ALSO TURNS TO OLD MASTER WEAVERS TO BRING THESE DESIGNS BACK TO LIFE. KNOT BY KNOT, THEY HAND PRODUCE EGYPTIAN MAMLUKS, IRANIAN BIDJARS, AND TURKISH KONYAS USING THE ORIGINAL COLORS.

But the simple reproduction of old ideas is not the "JK" philosophy. The inclusion of the word "Erased" in the collection name is a clear indication that Kath incorporates his trademark alienation effects in these creations. A specially developed antique finishing technique makes it look as if new rugs have already been lying on the parlor floor of a manor house for years on end. "Just like every Bavarian village has its own traditional dress, every community, region, and cultural group in the East has developed a particular style of carpet. It's fascinating how, over the centuries, different areas have developed such different signature features and styles," explains Kath. "With the Erased Heritage collection, we are helping to make sure that these ideas survive into the modern age." This is true not only for the patterns and materials used, but also for the unique method of production: while most carpet weavers around the world read the pattern from a drawing, directions for pieces in the Erased Heritage collection are sung aloud. The loom master, head of the carpet weavers, sits with a drawing of the knotting instructions opposite the workers. From this position, he reads out commands such as "seven coral red", "five garnet", "two beige", and so on. He then translates this information into a kind of chant and sings the next steps to those tying the knots in a rich, sonorous voice. "This unorthodox process is used by small family businesses," notes Kath. "It's extremely labor-intensive, and not at all straightforward to apply these old production methods to my designs. But the effort is definitely worthwhile. The results are carpets with a revolutionary look that combine old and new in a way that has never been done before." Like almost all JAN KATH-collections, it goes without saying that alterations and adjustments in color, size and materials can be made depending on the project.