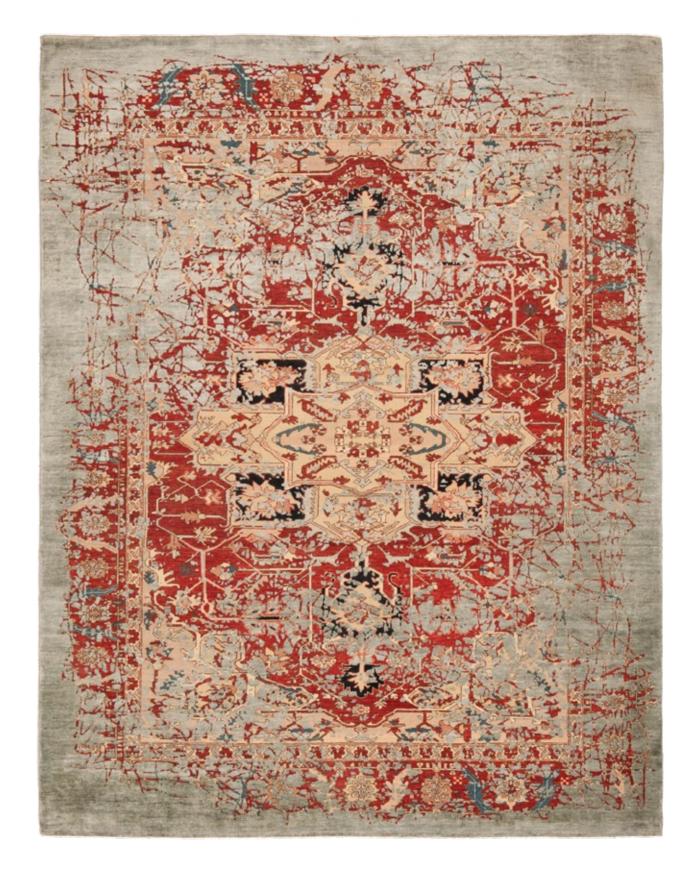

## ERASED HERITAGE

BACK TO THE ROOTS! THE "ERASED HERITAGE" COLLECTION PAYS HOMAGE TO THE TRADITIONAL ORIENTAL CARPET. FINDING INSPIRATION FROM OLD PATTERNS, TECHNIQUES, AND STANDARDS OF QUALITY, JAN KATH ALSO TURNS TO OLD MASTER WEAVERS TO BRING THESE DESIGNS BACK TO LIFE. KNOT BY KNOT, THEY HAND PRODUCE EGYPTIAN MAMLUKS, IRANIAN BIDJARS, AND TURKISH KONYAS USING THE ORIGINAL COLORS.

But the simple reproduction of old ideas is not the "JK" philosophy. The inclusion of the word "Erased" in the collection name is a clear indication that Kath incorporates his trademark alienation effects in these creations. A specially developed antique finishing technique makes it look as if new rugs have already been lying on the parlor floor of a manor house for years on end. "Just like every Bavarian village has its own traditional dress, every community, region, and cultural group in the East has developed a particular style of carpet. It's fascinating how, over the centuries, different areas have developed such different signature features and styles," explains Kath. "With the Erased Heritage collection, we are helping to make sure that these ideas survive into the modern age." This is true not only for the patterns and materials used, but also for the unique method of production: while most carpet weavers around the world read the pattern from a drawing, directions for pieces in the Erased Heritage collection are sung aloud. The loom master, head of the carpet weavers, sits with a drawing of the knotting instructions opposite the workers. From this position, he reads out commands such as "seven coral red", "five garnet", "two beige", and so on. He then translates this information into a kind of chant and sings the next steps to those tying the knots in a rich, sonorous voice. "This unorthodox process is used by small family businesses," notes Kath. "It's extremely labor-intensive, and not at all straightforward to apply these old production methods to my designs. But the effort is definitely worthwhile. The results are carpets with a revolutionary look that combine old and new in a way that has never been done before." Like almost all JAN KATH-collections, it goes without saying that alterations and adjustments in color, size and materials can be made depending on the project.