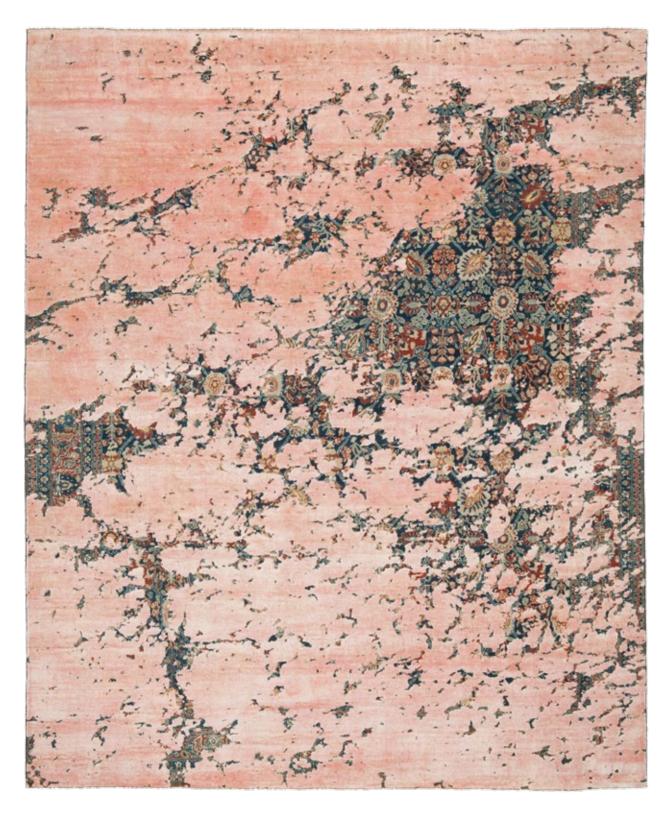

## ERASED HERITAGE

BACK TO THE ROOTS! THE "ERASED HERITAGE" COLLECTION PAYS HOMAGE TO THE TRADITIONAL ORIENTAL CARPET. FINDING INSPIRATION FROM OLD PATTERNS, TECHNIQUES, AND STANDARDS OF QUALITY, JAN KATH ALSO TURNS TO OLD MASTER WEAVERS TO BRING THESE DESIGNS BACK TO LIFE. KNOT BY KNOT, THEY HAND PRODUCE EGYPTIAN MAMLUKS, IRANIAN BIDJARS, AND TURKISH KONYAS USING THE ORIGINAL COLORS.

But the simple reproduction of old ideas is not the "JK" philosophy. The inclusion of the word "Erased" in the collection name is a clear indication that Kath incorporates his trademark alienation effects in these creations. A specially developed antique finishing technique makes it look as if new rugs have already been lying on the parlor floor of a manor house for years on end. "Just like every Bavarian village has its own traditional dress, every community, region, and cultural group in the East has developed a particular style of carpet. It's fascinating how, over the centuries, different areas have developed such different signature features and styles," explains Kath. "With the Erased Heritage collection, we are helping to make sure that these ideas survive into the modern age." This is true not only for the patterns and materials used, but also for the unique method of production: while most carpet weavers around the world read the pattern from a drawing, directions for pieces in the Erased Heritage collection are sung aloud. The loom master, head of the carpet weavers, sits with a drawing of the knotting instructions opposite the workers. From this position, he reads out commands such as "seven coral red", "five garnet", "two beige", and so on. He then translates this information into a kind of chant and sings the next steps to those tying the knots in a rich, sonorous voice. "This unorthodox process is used by small family businesses," notes Kath. "It's extremely labor-intensive, and not at all straightforward to apply these old production methods to my designs. But the effort is definitely worthwhile. The results are carpets with a revolutionary look that combine old and new in a way that has never been done before." Like almost all JAN KATH-collections, it goes without saying that alterations and adjustments in color, size and materials can be made depending on the project.