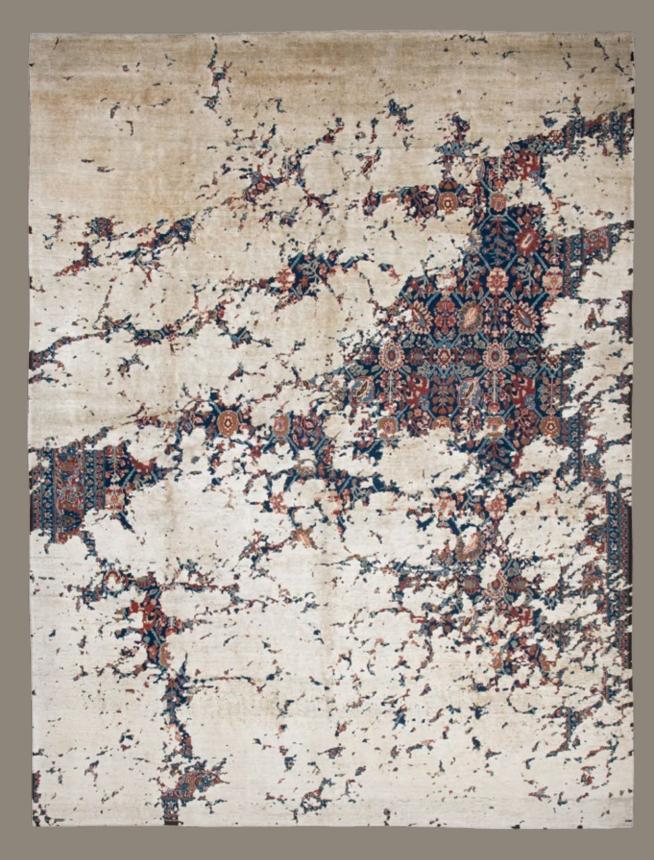

## ERASED HERITAGE

BACK TO THE ROOTS! THE "ERASED HERITAGE" COLLECTION PAYS HOMAGE TO THE TRADITIONAL ORIENTAL CARPET. FINDING INSPIRATION FROM OLD PATTERNS, TECHNIQUES, AND STANDARDS OF QUALITY, JAN KATH ALSO TURNS TO OLD MASTER WEAVERS TO BRING THESE DESIGNS BACK TO LIFE. KNOT BY KNOT, THEY HAND PRODUCE EGYPTIAN MAMLUKS, IRANIAN BIDJARS, AND TURKISH KONYAS USING THE ORIGINAL COLORS.

But the simple reproduction of old ideas is not the "JK" philosophy. The inclusion of the word "Erased" in the collection name is a clear indication that Kath incorporates his trademark alienation effects in these creations. A specially developed antique finishing technique makes it look as if new rugs have already been lying on the parlor floor of a manor house for years on end. "Just like every Bavarian village has its own traditional dress, every community, region, and cultural group in the East has developed a particular style of carpet. It's fascinating how, over the centuries, different areas have developed such different signature features and styles," explains Kath. "With the Erased Heritage collection, we are helping to make sure that these ideas survive into the modern age." This is true not only for the patterns and materials used, but also for the unique method of production: while most carpet weavers around the world read the pattern from a drawing, directions for pieces in the Erased Heritage collection are sung aloud. The loom master, head of the carpet weavers, sits with a drawing of the knotting instructions opposite the workers. From this position, he reads out commands such as "seven coral red", "five garnet", "two beige", and so on. He then translates this information into a kind of chant and sings the next steps to those tying the knots in a rich, sonorous voice. "This unorthodox process is used by small family businesses," notes Kath. "It's extremely labor-intensive, and not at all straightforward to apply these old production methods to my designs. But the effort is definitely worthwhile. The results are carpets with a revolutionary look that combine old and new in a way that has never been done before." Like almost all JAN KATH-collections, it goes without saying that alterations and adjustments in color, size and materials can be made depending on the project.