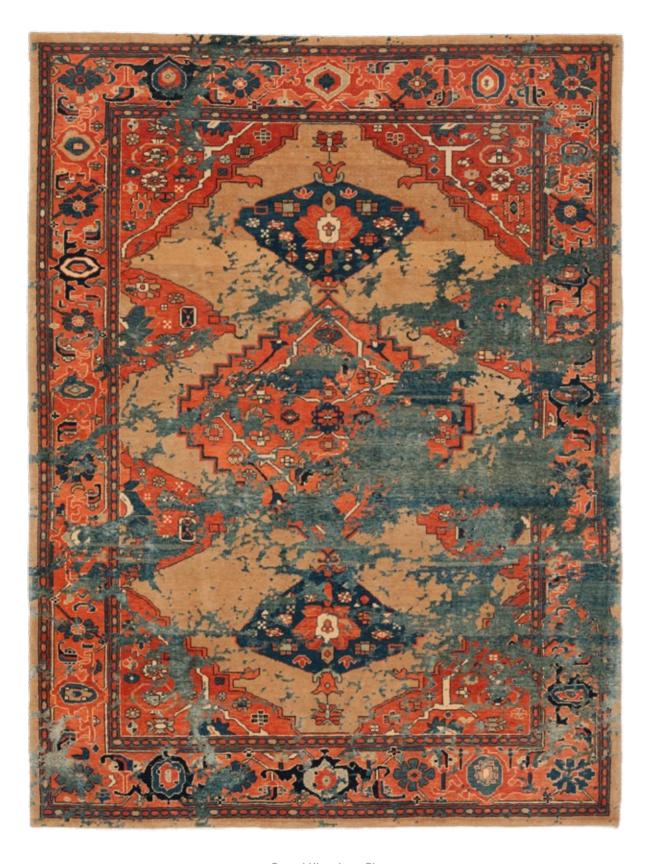

## ERASED HERITAGE

BACK TO THE ROOTS! THE "ERASED HERITAGE" COLLECTION PAYS HOMAGE TO THE TRADITIONAL ORIENTAL CARPET. FINDING INSPIRATION FROM OLD PATTERNS, TECHNIQUES, AND STANDARDS OF QUALITY, JAN KATH ALSO TURNS TO OLD MASTER WEAVERS TO BRING THESE DESIGNS BACK TO LIFE. KNOT BY KNOT, THEY HAND PRODUCE EGYPTIAN MAMLUKS, IRANIAN BIDJARS, AND TURKISH KONYAS USING THE ORIGINAL COLORS.

But the simple reproduction of old ideas is not the "JK" philosophy. The inclusion of the word "Erased" in the collection name is a clear indication that Kath incorporates his trademark alienation effects in these creations. A specially developed antique finishing technique makes it look as if new rugs have already been lying on the parlor floor of a manor house for years on end. "Just like every Bavarian village has its own traditional dress, every community, region, and cultural group in the East has developed a particular style of carpet. It's fascinating how, over the centuries, different areas have developed such different signature features and styles," explains Kath. "With the Erased Heritage collection, we are helping to make sure that these ideas survive into the modern age." This is true not only for the patterns and materials used, but also for the unique method of production: while most carpet weavers around the world read the pattern from a drawing, directions for pieces in the Erased Heritage collection are sung aloud. The loom master, head of the carpet weavers, sits with a drawing of the knotting instructions opposite the workers. From this position, he reads out commands such as "seven coral red", "five garnet", "two beige", and so on. He then translates this information into a kind of chant and sings the next steps to those tying the knots in a rich, sonorous voice. "This unorthodox process is used by small family businesses," notes Kath. "It's extremely labor-intensive, and not at all straightforward to apply these old production methods to my designs. But the effort is definitely worthwhile. The results are carpets with a revolutionary look that combine old and new in a way that has never been done before." Like almost all JAN KATH-collections, it goes without saying that alterations and adjustments in color, size and materials can be made depending on the project.