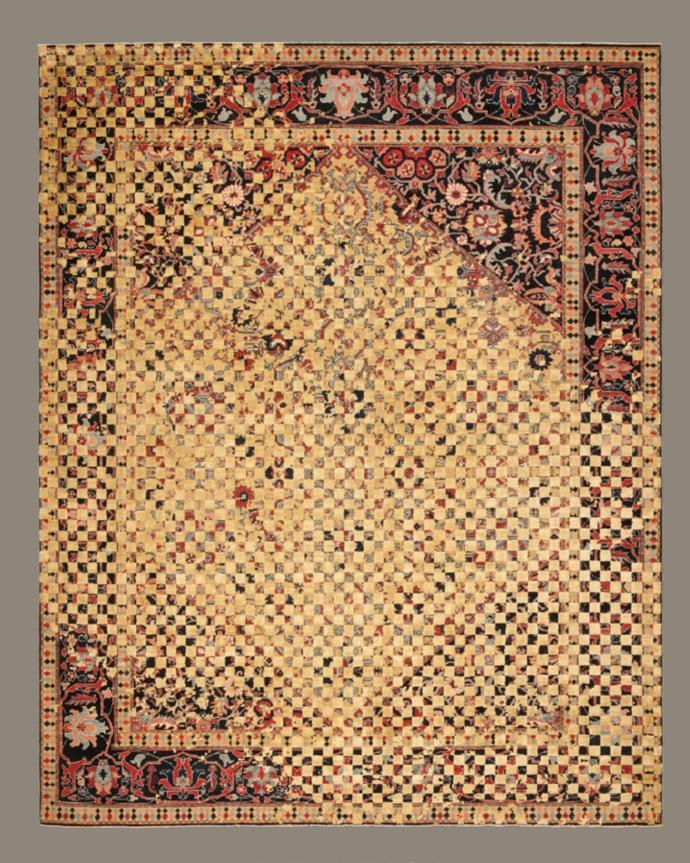

## ERASED HERITAGE

BACK TO THE ROOTS! THE "ERASED HERITAGE" COLLECTION PAYS HOMAGE TO THE TRADITIONAL ORIENTAL CARPET. FINDING INSPIRATION FROM OLD PATTERNS, TECHNIQUES, AND STANDARDS OF QUALITY, JAN KATH ALSO TURNS TO OLD MASTER WEAVERS TO BRING THESE DESIGNS BACK TO LIFE. KNOT BY KNOT, THEY HAND PRODUCE EGYPTIAN MAMLUKS, IRANIAN BIDJARS, AND TURKISH KONYAS USING THE ORIGINAL COLORS.

But the simple reproduction of old ideas is not the "JK" philosophy. The inclusion of the word "Erased" in the collection name is a clear indication that Kath incorporates his trademark alienation effects in these creations. A specially developed antique finishing technique makes it look as if new rugs have already been lying on the parlor floor of a manor house for years on end. "Just like every Bavarian village has its own traditional dress, every community, region, and cultural group in the East has developed a particular style of carpet. It's fascinating how, over the centuries, different areas have developed such different signature features and styles," explains Kath. "With the Erased Heritage collection, we are helping to make sure that these ideas survive into the modern age." This is true not only for the patterns and materials used, but also for the unique method of production: while most carpet weavers around the world read the pattern from a drawing, directions for pieces in the Erased Heritage collection are sung aloud. The loom master, head of the carpet weavers, sits with a drawing of the knotting instructions opposite the workers. From this position, he reads out commands such as "seven coral red", "five garnet", "two beige", and so on. He then translates this information into a kind of chant and sings the next steps to those tying the knots in a rich, sonorous voice. "This unorthodox process is used by small family businesses," notes Kath. "It's extremely labor-intensive, and not at all straightforward to apply these old production methods to my designs. But the effort is definitely worthwhile. The results are carpets with a revolutionary look that combine old and new in a way that has never been done before." Like almost all JAN KATH-collections, it goes without saying that alterations and adjustments in color, size and materials can be made depending on the project.