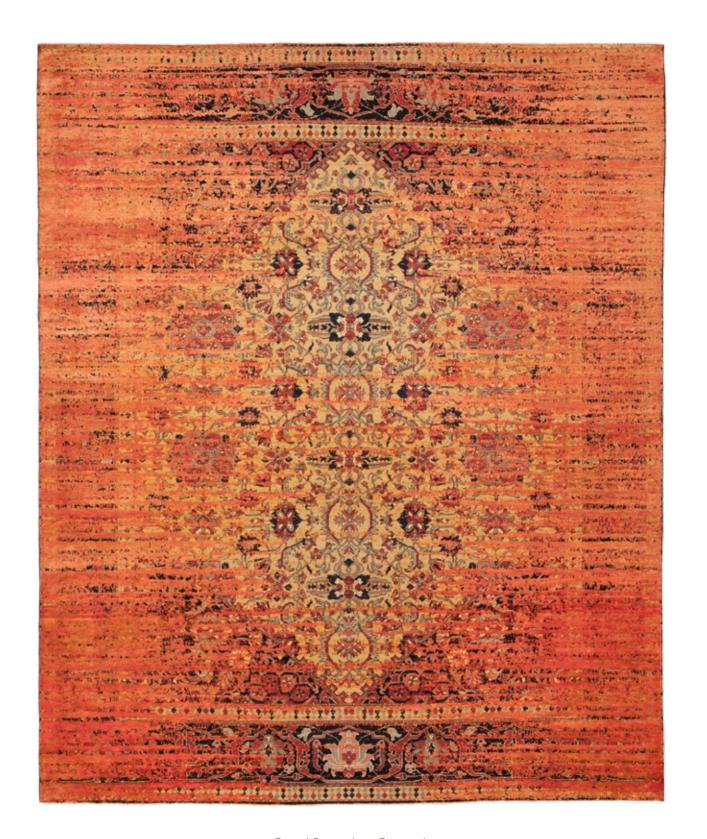

## ERASED HERITAGE

BACK TO THE ROOTS! THE "ERASED HERITAGE" COLLECTION PAYS HOMAGE TO THE TRADITIONAL ORIENTAL CARPET. FINDING INSPIRATION FROM OLD PATTERNS, TECHNIQUES, AND STANDARDS OF QUALITY, JAN KATH ALSO TURNS TO OLD MASTER WEAVERS TO BRING THESE DESIGNS BACK TO LIFE. KNOT BY KNOT, THEY HAND PRODUCE EGYPTIAN MAMLUKS, IRANIAN BIDJARS, AND TURKISH KONYAS USING THE ORIGINAL COLORS.

But the simple reproduction of old ideas is not the "JK" philosophy. The inclusion of the word "Erased" in the collection name is a clear indication that Kath incorporates his trademark alienation effects in these creations. A specially developed antique finishing technique makes it look as if new rugs have already been lying on the parlor floor of a manor house for years on end. "Just like every Bavarian village has its own traditional dress, every community, region, and cultural group in the East has developed a particular style of carpet. It's fascinating how, over the centuries, different areas have developed such different signature features and styles," explains Kath. "With the Erased Heritage collection, we are helping to make sure that these ideas survive into the modern age." This is true not only for the patterns and materials used, but also for the unique method of production: while most carpet weavers around the world read the pattern from a drawing, directions for pieces in the Erased Heritage collection are sung aloud. The loom master, head of the carpet weavers, sits with a drawing of the knotting instructions opposite the workers. From this position, he reads out commands such as "seven coral red", "five garnet", "two beige", and so on. He then translates this information into a kind of chant and sings the next steps to those tying the knots in a rich, sonorous voice. "This unorthodox process is used by small family businesses," notes Kath. "It's extremely labor-intensive, and not at all straightforward to apply these old production methods to my designs. But the effort is definitely worthwhile. The results are carpets with a revolutionary look that combine old and new in a way that has never been done before." Like almost all JAN KATH-collections, it goes without saying that alterations and adjustments in color, size and materials can be made depending on the project.