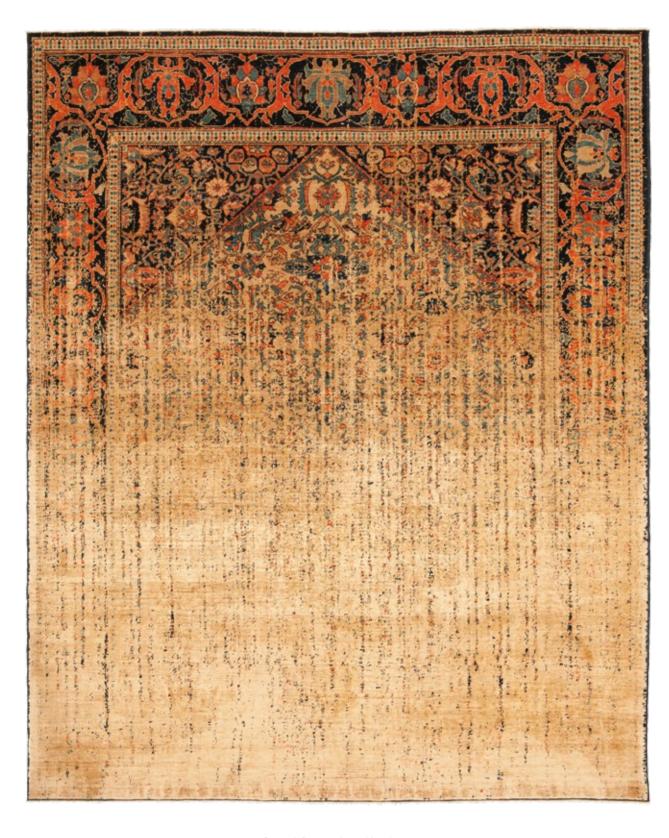

## ERASED HERITAGE

BACK TO THE ROOTS! THE "ERASED HERITAGE" COLLECTION PAYS HOMAGE TO THE TRADITIONAL ORIENTAL CARPET. FINDING INSPIRATION FROM OLD PATTERNS, TECHNIQUES, AND STANDARDS OF QUALITY, JAN KATH ALSO TURNS TO OLD MASTER WEAVERS TO BRING THESE DESIGNS BACK TO LIFE. KNOT BY KNOT, THEY HAND PRODUCE EGYPTIAN MAMLUKS, IRANIAN BIDJARS, AND TURKISH KONYAS USING THE ORIGINAL COLORS.

But the simple reproduction of old ideas is not the "JK" philosophy. The inclusion of the word "Erased" in the collection name is a clear indication that Kath incorporates his trademark alienation effects in these creations. A specially developed antique finishing technique makes it look as if new rugs have already been lying on the parlor floor of a manor house for years on end. "Just like every Bavarian village has its own traditional dress, every community, region, and cultural group in the East has developed a particular style of carpet. It's fascinating how, over the centuries, different areas have developed such different signature features and styles," explains Kath. "With the Erased Heritage collection, we are helping to make sure that these ideas survive into the modern age." This is true not only for the patterns and materials used, but also for the unique method of production: while most carpet weavers around the world read the pattern from a drawing, directions for pieces in the Erased Heritage collection are sung aloud. The loom master, head of the carpet weavers, sits with a drawing of the knotting instructions opposite the workers. From this position, he reads out commands such as "seven coral red", "five garnet", "two beige", and so on. He then translates this information into a kind of chant and sings the next steps to those tying the knots in a rich, sonorous voice. "This unorthodox process is used by small family businesses," notes Kath. "It's extremely labor-intensive, and not at all straightforward to apply these old production methods to my designs. But the effort is definitely worthwhile. The results are carpets with a revolutionary look that combine old and new in a way that has never been done before." Like almost all JAN KATH-collections, it goes without saying that alterations and adjustments in color, size and materials can be made depending on the project.