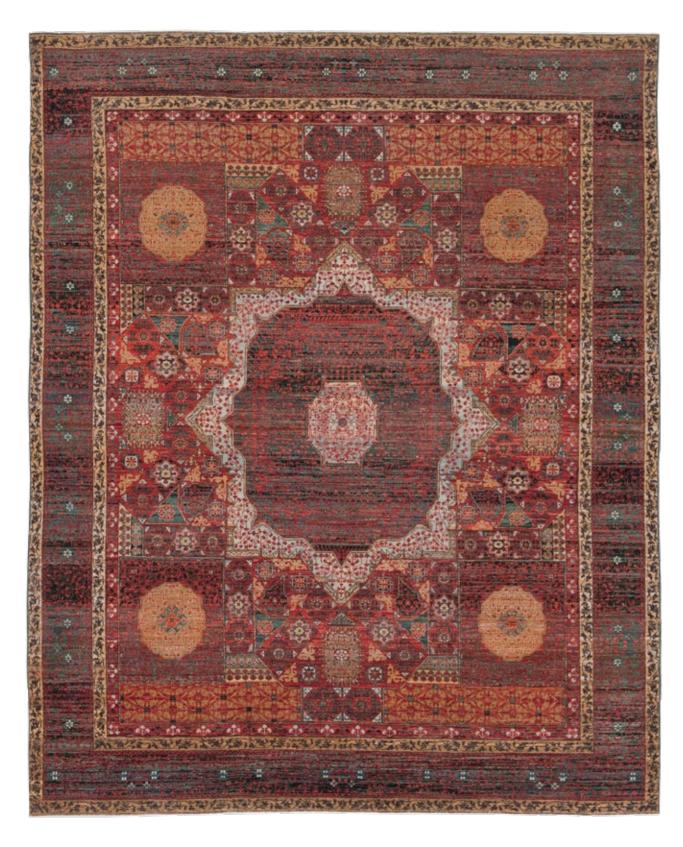

## ERASED HERITAGE

BACK TO THE ROOTS! THE "ERASED HERITAGE" COLLECTION PAYS HOMAGE TO THE TRADITIONAL ORIENTAL CARPET. FINDING INSPIRATION FROM OLD PATTERNS, TECHNIQUES, AND STANDARDS OF QUALITY, JAN KATH ALSO TURNS TO OLD MASTER WEAVERS TO BRING THESE DESIGNS BACK TO LIFE. KNOT BY KNOT, THEY HAND PRODUCE EGYPTIAN MAMLUKS, IRANIAN BIDJARS, AND TURKISH KONYAS USING THE ORIGINAL COLORS.

But the simple reproduction of old ideas is not the "JK" philosophy. The inclusion of the word "Erased" in the collection name is a clear indication that Kath incorporates his trademark alienation effects in these creations. A specially developed antique finishing technique makes it look as if new rugs have already been lying on the parlor floor of a manor house for years on end. "Just like every Bavarian village has its own traditional dress, every community, region, and cultural group in the East has developed a particular style of carpet. It's fascinating how, over the centuries, different areas have developed such different signature features and styles," explains Kath. "With the Erased Heritage collection, we are helping to make sure that these ideas survive into the modern age." This is true not only for the patterns and materials used, but also for the unique method of production: while most carpet weavers around the world read the pattern from a drawing, directions for pieces in the Erased Heritage collection are sung aloud. The loom master, head of the carpet weavers, sits with a drawing of the knotting instructions opposite the workers. From this position, he reads out commands such as "seven coral red", "five garnet", "two beige", and so on. He then translates this information into a kind of chant and sings the next steps to those tying the knots in a rich, sonorous voice. "This unorthodox process is used by small family businesses," notes Kath. "It's extremely labor-intensive, and not at all straightforward to apply these old production methods to my designs. But the effort is definitely worthwhile. The results are carpets with a revolutionary look that combine old and new in a way that has never been done before." Like almost all JAN KATH-collections, it goes without saying that alterations and adjustments in color, size and materials can be made depending on the project.