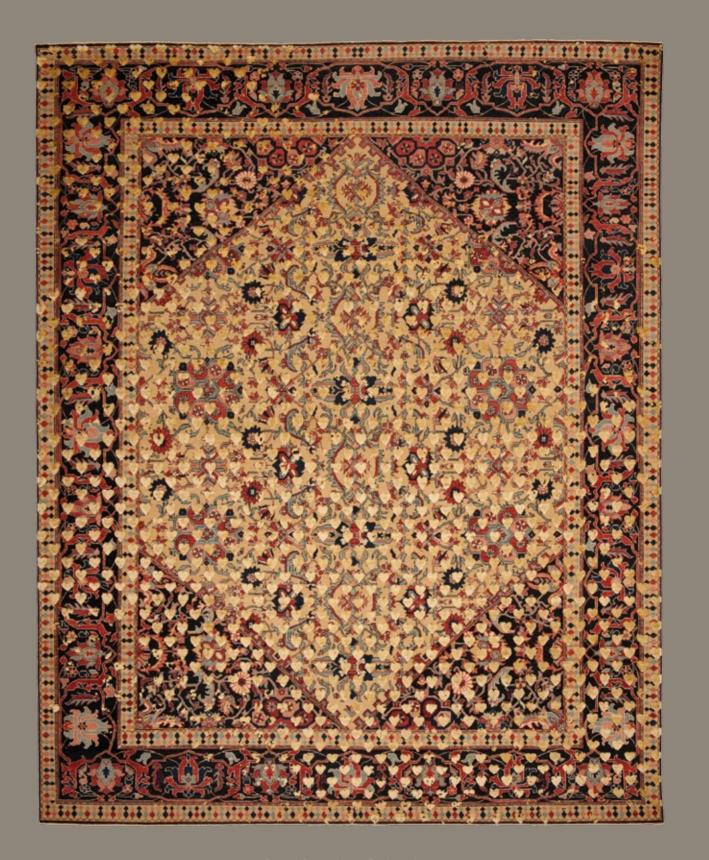

## ERASED HERITAGE

BACK TO THE ROOTS! THE "ERASED HERITAGE" COLLECTION PAYS HOMAGE TO THE TRADITIONAL ORIENTAL CARPET. FINDING INSPIRATION FROM OLD PATTERNS, TECHNIQUES, AND STANDARDS OF QUALITY, JAN KATH ALSO TURNS TO OLD MASTER WEAVERS TO BRING THESE DESIGNS BACK TO LIFE. KNOT BY KNOT, THEY HAND PRODUCE EGYPTIAN MAMLUKS, IRANIAN BIDJARS, AND TURKISH KONYAS USING THE ORIGINAL COLORS.

But the simple reproduction of old ideas is not the "JK" philosophy. The inclusion of the word "Erased" in the collection name is a clear indication that Kath incorporates his trademark alienation effects in these creations. A specially developed antique finishing technique makes it look as if new rugs have already been lying on the parlor floor of a manor house for years on end. "Just like every Bavarian village has its own traditional dress, every community, region, and cultural group in the East has developed a particular style of carpet. It's fascinating how, over the centuries, different areas have developed such different signature features and styles," explains Kath. "With the Erased Heritage collection, we are helping to make sure that these ideas survive into the modern age." This is true not only for the patterns and materials used, but also for the unique method of production: while most carpet weavers around the world read the pattern from a drawing, directions for pieces in the Erased Heritage collection are sung aloud. The loom master, head of the carpet weavers, sits with a drawing of the knotting instructions opposite the workers. From this position, he reads out commands such as "seven coral red", "five garnet", "two beige", and so on. He then translates this information into a kind of chant and sings the next steps to those tying the knots in a rich, sonorous voice. "This unorthodox process is used by small family businesses," notes Kath. "It's extremely labor-intensive, and not at all straightforward to apply these old production methods to my designs. But the effort is definitely worthwhile. The results are carpets with a revolutionary look that combine old and new in a way that has never been done before." Like almost all JAN KATH-collections, it goes without saying that alterations and adjustments in color, size and materials can be made depending on the project.