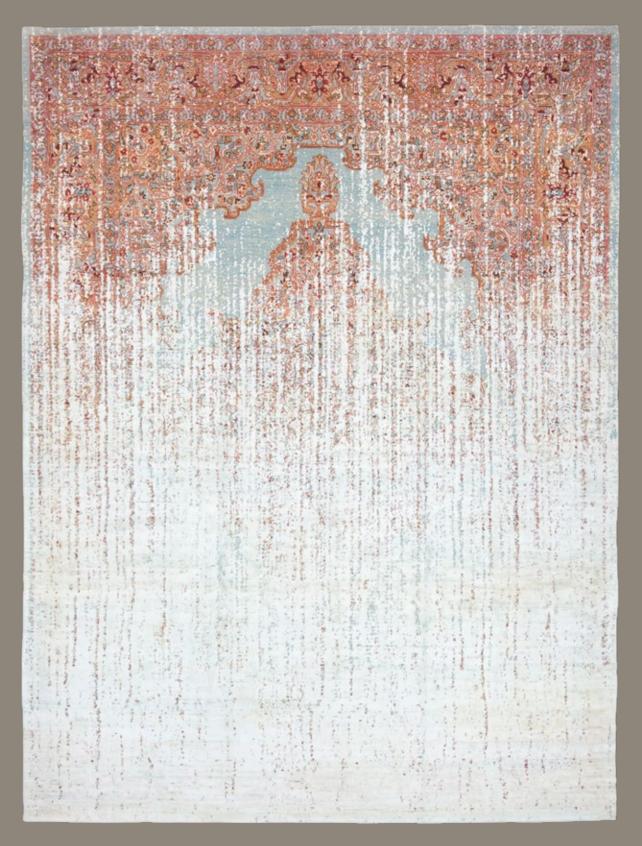

## ERASED HERITAGE

BACK TO THE ROOTS! THE "ERASED HERITAGE" COLLECTION PAYS HOMAGE TO THE TRADITIONAL ORIENTAL CARPET. FINDING INSPIRATION FROM OLD PATTERNS, TECHNIQUES, AND STANDARDS OF QUALITY, JAN KATH ALSO TURNS TO OLD MASTER WEAVERS TO BRING THESE DESIGNS BACK TO LIFE. KNOT BY KNOT, THEY HAND PRODUCE EGYPTIAN MAMLUKS, IRANIAN BIDJARS, AND TURKISH KONYAS USING THE ORIGINAL COLORS.

But the simple reproduction of old ideas is not the "JK" philosophy. The inclusion of the word "Erased" in the collection name is a clear indication that Kath incorporates his trademark alienation effects in these creations. A specially developed antique finishing technique makes it look as if new rugs have already been lying on the parlor floor of a manor house for years on end. "Just like every Bavarian village has its own traditional dress, every community, region, and cultural group in the East has developed a particular style of carpet. It's fascinating how, over the centuries, different areas have developed such different signature features and styles," explains Kath. "With the Erased Heritage collection, we are helping to make sure that these ideas survive into the modern age." This is true not only for the patterns and materials used, but also for the unique method of production: while most carpet weavers around the world read the pattern from a drawing, directions for pieces in the Erased Heritage collection are sung aloud. The loom master, head of the carpet weavers, sits with a drawing of the knotting instructions opposite the workers. From this position, he reads out commands such as "seven coral red", "five garnet", "two beige", and so on. He then translates this information into a kind of chant and sings the next steps to those tying the knots in a rich, sonorous voice. "This unorthodox process is used by small family businesses," notes Kath. "It's extremely labor-intensive, and not at all straightforward to apply these old production methods to my designs. But the effort is definitely worthwhile. The results are carpets with a revolutionary look that combine old and new in a way that has never been done before." Like almost all JAN KATH-collections, it goes without saying that alterations and adjustments in color, size and materials can be made depending on the project.