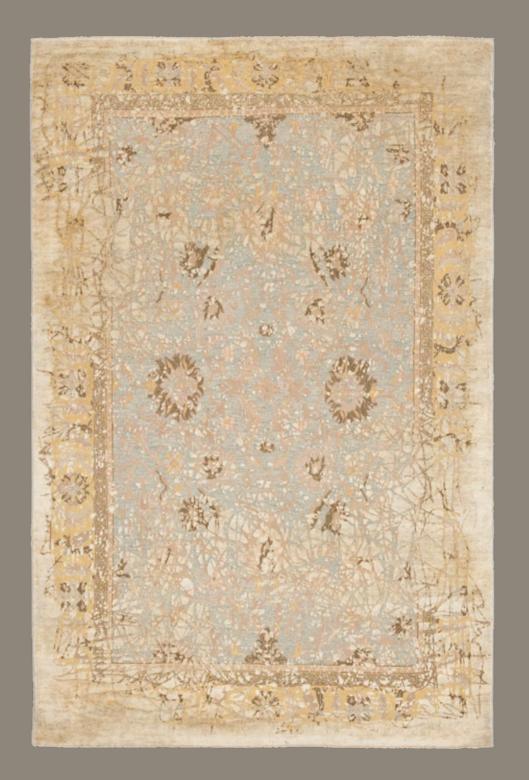

## ERASED HERITAGE

BACK TO THE ROOTS! THE "ERASED HERITAGE" COLLECTION PAYS HOMAGE TO THE TRADITIONAL ORIENTAL CARPET. FINDING INSPIRATION FROM OLD PATTERNS, TECHNIQUES, AND STANDARDS OF QUALITY, JAN KATH ALSO TURNS TO OLD MASTER WEAVERS TO BRING THESE DESIGNS BACK TO LIFE. KNOT BY KNOT, THEY HAND PRODUCE EGYPTIAN MAMLUKS, IRANIAN BIDJARS, AND TURKISH KONYAS USING THE ORIGINAL COLORS.

But the simple reproduction of old ideas is not the "JK" philosophy. The inclusion of the word "Erased" in the collection name is a clear indication that Kath incorporates his trademark alienation effects in these creations. A specially developed antique finishing technique makes it look as if new rugs have already been lying on the parlor floor of a manor house for years on end. "Just like every Bavarian village has its own traditional dress, every community, region, and cultural group in the East has developed a particular style of carpet. It's fascinating how, over the centuries, different areas have developed such different signature features and styles," explains Kath. "With the Erased Heritage collection, we are helping to make sure that these ideas survive into the modern age." This is true not only for the patterns and materials used, but also for the unique method of production: while most carpet weavers around the world read the pattern from a drawing, directions for pieces in the Erased Heritage collection are sung aloud. The loom master, head of the carpet weavers, sits with a drawing of the knotting instructions opposite the workers. From this position, he reads out commands such as "seven coral red", "five garnet", "two beige", and so on. He then translates this information into a kind of chant and sings the next steps to those tying the knots in a rich, sonorous voice. "This unorthodox process is used by small family businesses," notes Kath. "It's extremely labor-intensive, and not at all straightforward to apply these old production methods to my designs. But the effort is definitely worthwhile. The results are carpets with a revolutionary look that combine old and new in a way that has never been done before." Like almost all JAN KATH-collections, it goes without saying that alterations and adjustments in color, size and materials can be made depending on the project.