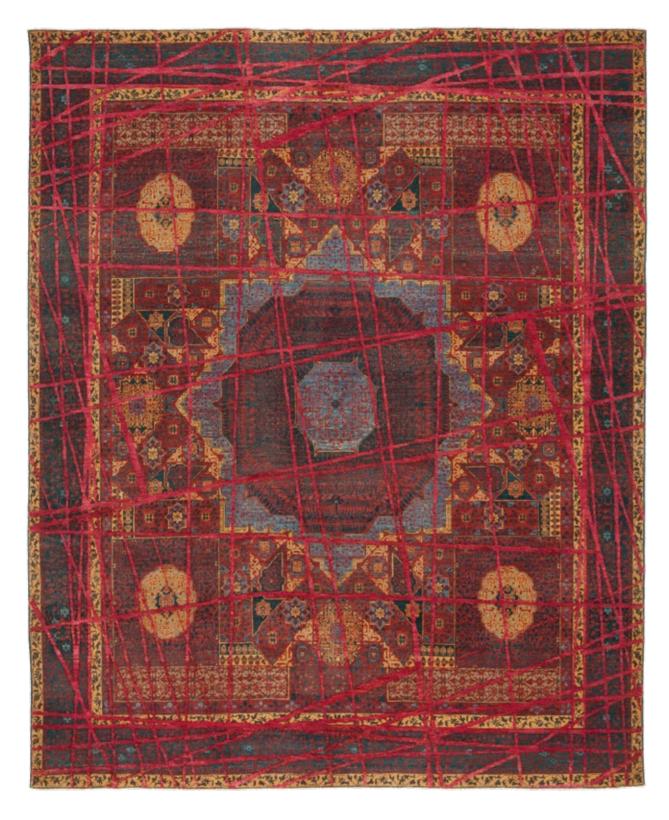

## ERASED HERITAGE

BACK TO THE ROOTS! THE "ERASED HERITAGE" COLLECTION PAYS HOMAGE TO THE TRADITIONAL ORIENTAL CARPET. FINDING INSPIRATION FROM OLD PATTERNS, TECHNIQUES, AND STANDARDS OF QUALITY, JAN KATH ALSO TURNS TO OLD MASTER WEAVERS TO BRING THESE DESIGNS BACK TO LIFE. KNOT BY KNOT, THEY HAND PRODUCE EGYPTIAN MAMLUKS, IRANIAN BIDJARS, AND TURKISH KONYAS USING THE ORIGINAL COLORS.

But the simple reproduction of old ideas is not the "JK" philosophy. The inclusion of the word "Erased" in the collection name is a clear indication that Kath incorporates his trademark alienation effects in these creations. A specially developed antique finishing technique makes it look as if new rugs have already been lying on the parlor floor of a manor house for years on end. "Just like every Bavarian village has its own traditional dress, every community, region, and cultural group in the East has developed a particular style of carpet. It's fascinating how, over the centuries, different areas have developed such different signature features and styles," explains Kath. "With the Erased Heritage collection, we are helping to make sure that these ideas survive into the modern age." This is true not only for the patterns and materials used, but also for the unique method of production: while most carpet weavers around the world read the pattern from a drawing, directions for pieces in the Erased Heritage collection are sung aloud. The loom master, head of the carpet weavers, sits with a drawing of the knotting instructions opposite the workers. From this position, he reads out commands such as "seven coral red", "five garnet", "two beige", and so on. He then translates this information into a kind of chant and sings the next steps to those tying the knots in a rich, sonorous voice. "This unorthodox process is used by small family businesses," notes Kath. "It's extremely labor-intensive, and not at all straightforward to apply these old production methods to my designs. But the effort is definitely worthwhile. The results are carpets with a revolutionary look that combine old and new in a way that has never been done before." Like almost all JAN KATH-collections, it goes without saying that alterations and adjustments in color, size and materials can be made depending on the project.