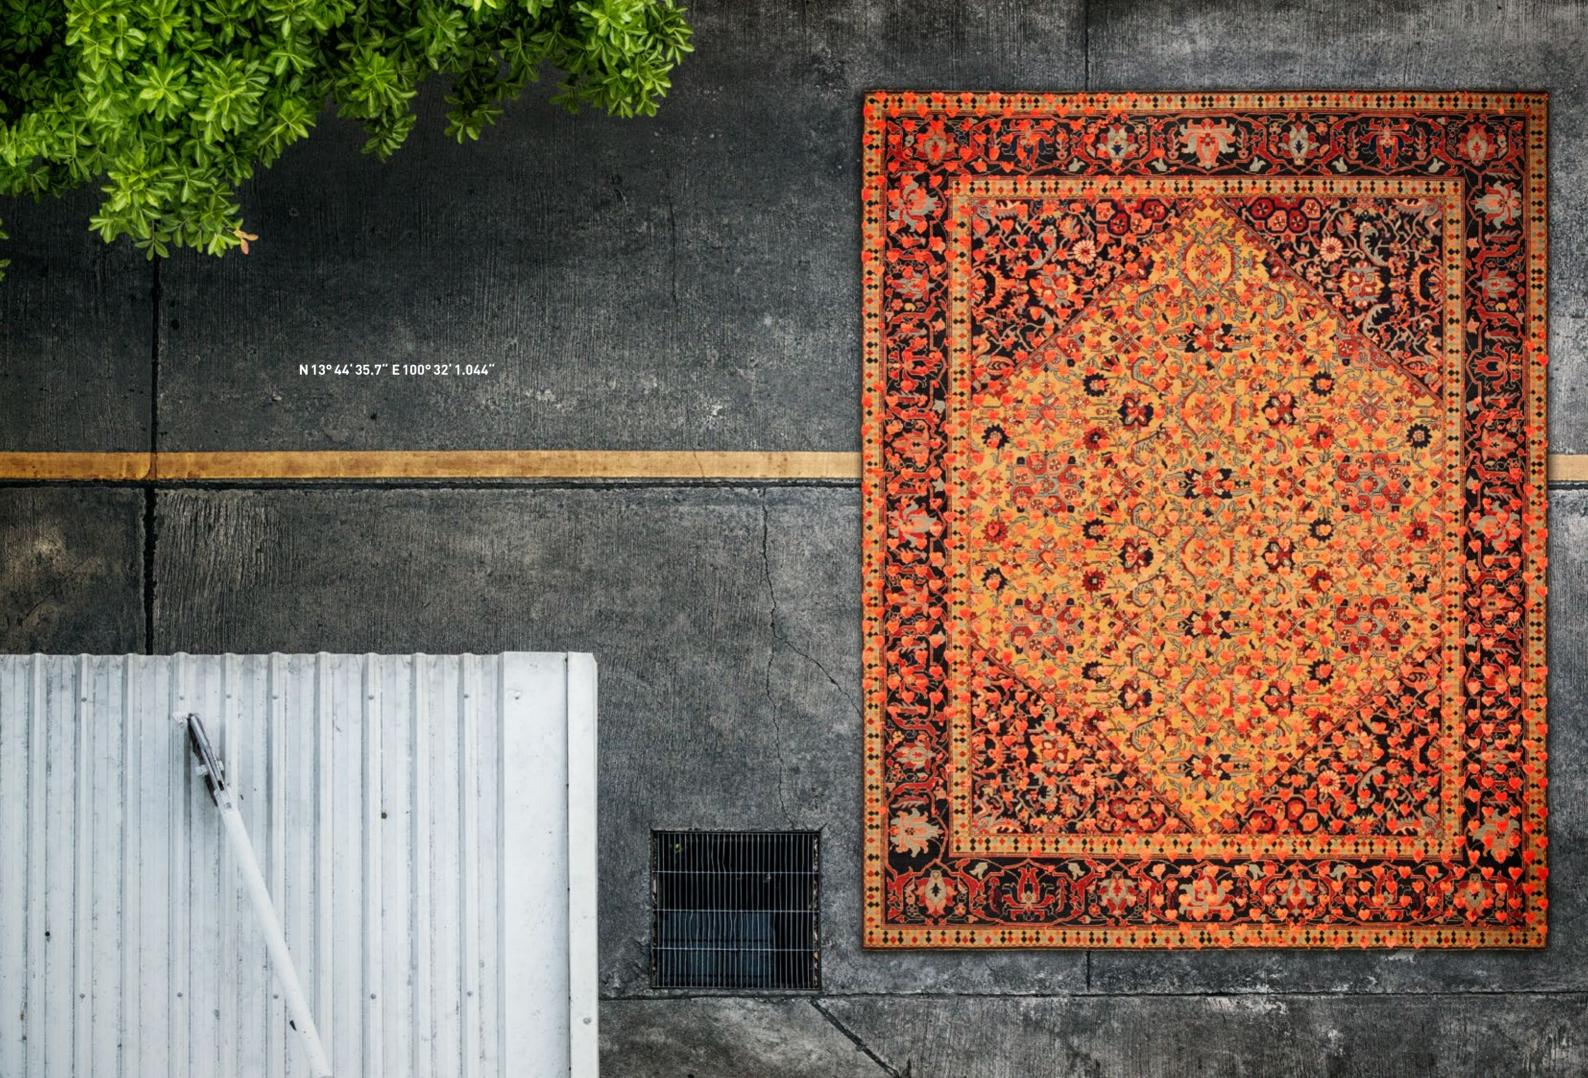

## ERASED HERITAGE

BACK TO THE ROOTS! THE "ERASED HERITAGE" COLLECTION PAYS HOMAGE TO THE TRADITIONAL ORIENTAL CARPET. FINDING INSPIRATION FROM OLD PATTERNS, TECHNIQUES, AND STANDARDS OF QUALITY, JAN KATH ALSO TURNS TO OLD MASTER WEAVERS TO BRING THESE DESIGNS BACK TO LIFE. KNOT BY KNOT, THEY HAND PRODUCE EGYPTIAN MAMLUKS, IRANIAN BIDJARS, AND TURKISH KONYAS USING THE ORIGINAL COLORS.

But the simple reproduction of old ideas is not the "JK" philosophy. The inclusion of the word "Erased" in the collection name is a clear indication that Kath incorporates his trademark alienation effects in these creations. A specially developed antique finishing technique makes it look as if new rugs have already been lying on the parlor floor of a manor house for years on end. "Just like every Bavarian village has its own traditional dress, every community, region, and cultural group in the East has developed a particular style of carpet. It's fascinating how, over the centuries, different areas have developed such different signature features and styles," explains Kath. "With the Erased Heritage collection, we are helping to make sure that these ideas survive into the modern age." This is true not only for the patterns and materials used, but also for the unique method of production: while most carpet weavers around the world read the pattern from a drawing, directions for pieces in the Erased Heritage collection are sung aloud. The loom master, head of the carpet weavers, sits with a drawing of the knotting instructions opposite the workers. From this position, he reads out commands such as "seven coral red", "five garnet", "two beige", and so on. He then translates this information into a kind of chant and sings the next steps to those tying the knots in a rich, sonorous voice. "This unorthodox process is used by small family businesses," notes Kath. "It's extremely labor-intensive, and not at all straightforward to apply these old production methods to my designs. But the effort is definitely worthwhile. The results are carpets with a revolutionary look that combine old and new in a way that has never been done before." Like almost all JAN KATH-collections, it goes without saying that alterations and adjustments in color, size and materials can be made depending on the project.