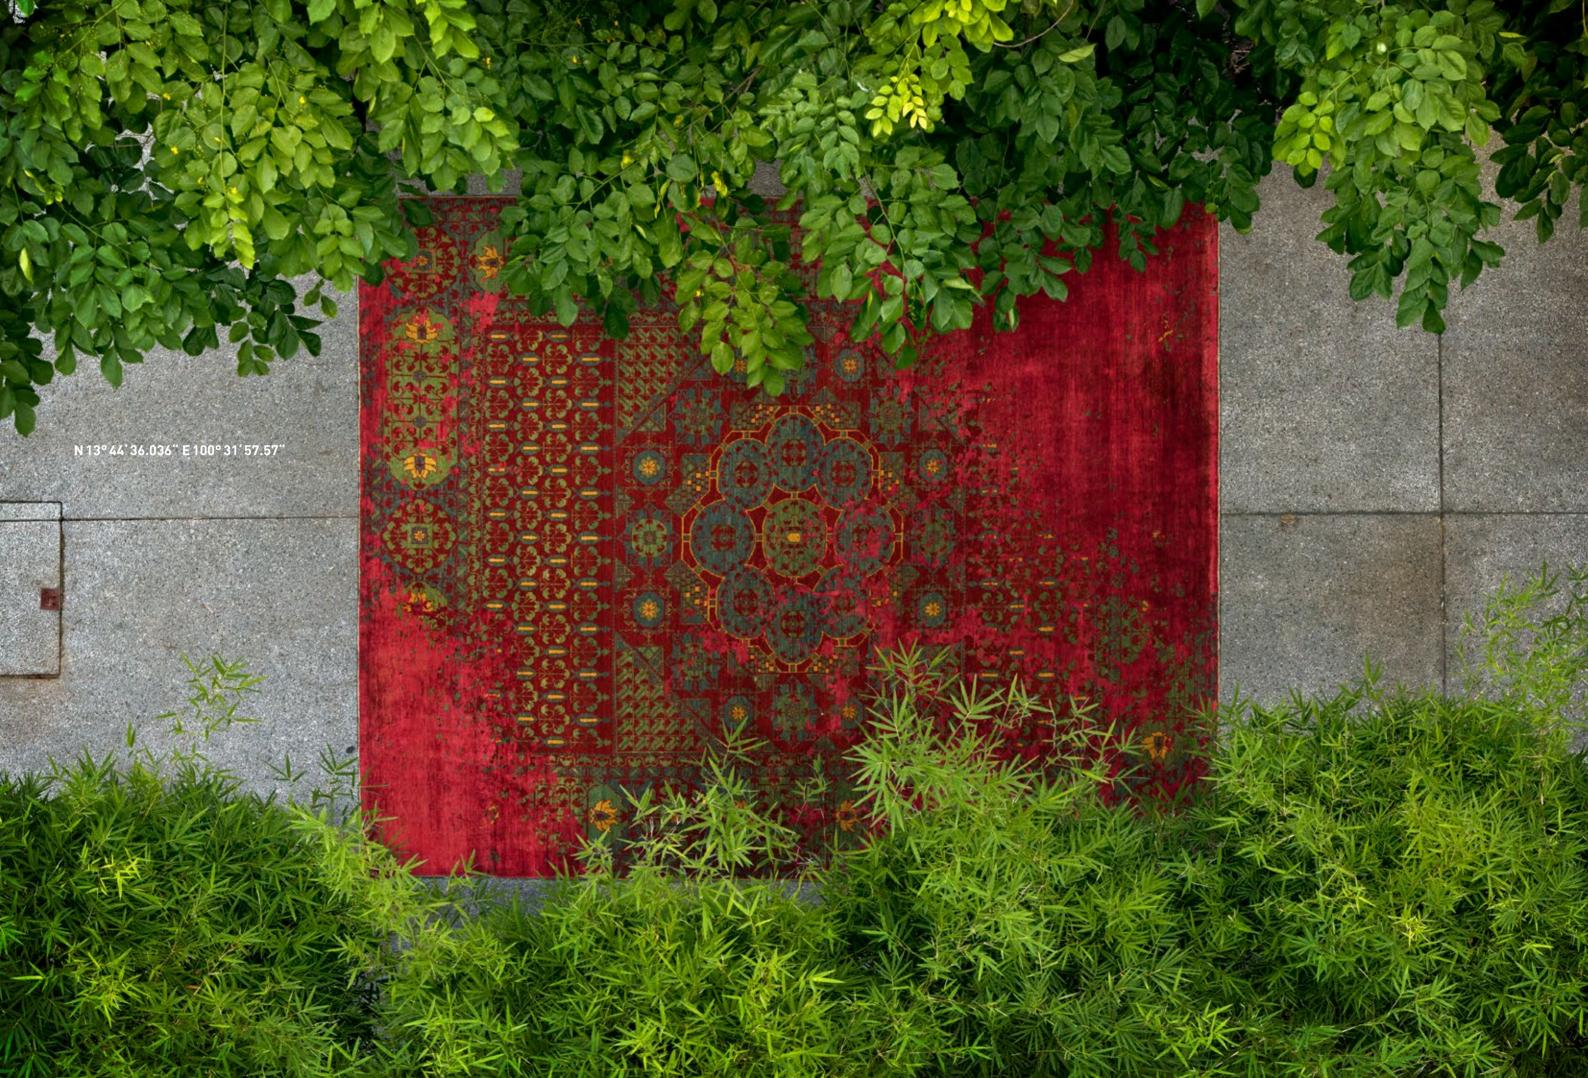

## ERASED HERITAGE

BACK TO THE ROOTS! THE "ERASED HERITAGE" COLLECTION PAYS HOMAGE TO THE TRADITIONAL ORIENTAL CARPET. FINDING INSPIRATION FROM OLD PATTERNS, TECHNIQUES, AND STANDARDS OF QUALITY, JAN KATH ALSO TURNS TO OLD MASTER WEAVERS TO BRING THESE DESIGNS BACK TO LIFE. KNOT BY KNOT, THEY HAND PRODUCE EGYPTIAN MAMLUKS, IRANIAN BIDJARS, AND TURKISH KONYAS USING THE ORIGINAL COLORS.

But the simple reproduction of old ideas is not the "JK" philosophy. The inclusion of the word "Erased" in the collection name is a clear indication that Kath incorporates his trademark alienation effects in these creations. A specially developed antique finishing technique makes it look as if new rugs have already been lying on the parlor floor of a manor house for years on end. "Just like every Bavarian village has its own traditional dress, every community, region, and cultural group in the East has developed a particular style of carpet. It's fascinating how, over the centuries, different areas have developed such different signature features and styles," explains Kath. "With the Erased Heritage collection, we are helping to make sure that these ideas survive into the modern age." This is true not only for the patterns and materials used, but also for the unique method of production: while most carpet weavers around the world read the pattern from a drawing, directions for pieces in the Erased Heritage collection are sung aloud. The loom master, head of the carpet weavers, sits with a drawing of the knotting instructions opposite the workers. From this position, he reads out commands such as "seven coral red", "five garnet", "two beige", and so on. He then translates this information into a kind of chant and sings the next steps to those tying the knots in a rich, sonorous voice. "This unorthodox process is used by small family businesses," notes Kath. "It's extremely labor-intensive, and not at all straightforward to apply these old production methods to my designs. But the effort is definitely worthwhile. The results are carpets with a revolutionary look that combine old and new in a way that has never been done before." Like almost all JAN KATH-collections, it goes without saying that alterations and adjustments in color, size and materials can be made depending on the project.