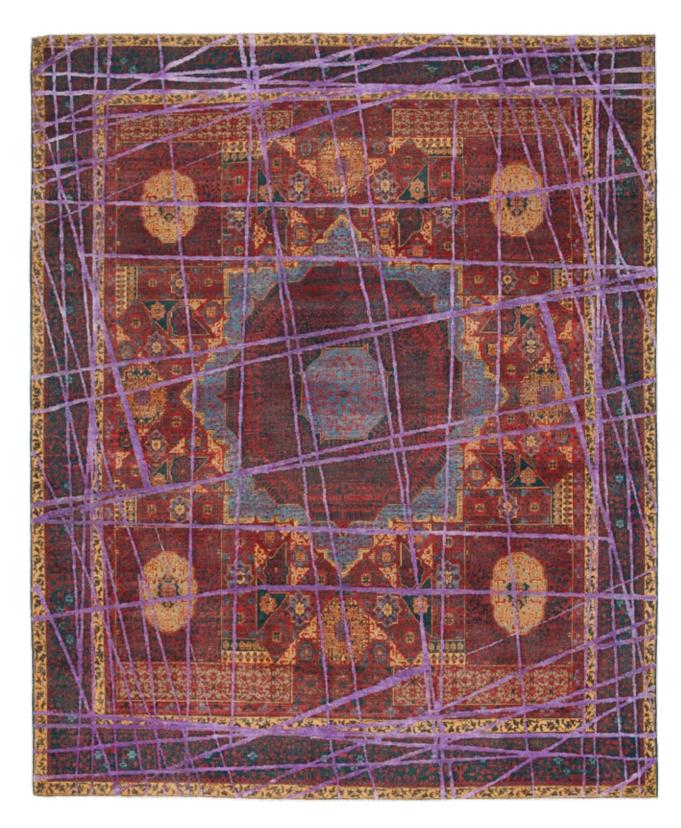

## ERASED HERITAGE

BACK TO THE ROOTS! THE "ERASED HERITAGE" COLLECTION PAYS HOMAGE TO THE TRADITIONAL ORIENTAL CARPET. FINDING INSPIRATION FROM OLD PATTERNS, TECHNIQUES, AND STANDARDS OF QUALITY, JAN KATH ALSO TURNS TO OLD MASTER WEAVERS TO BRING THESE DESIGNS BACK TO LIFE. KNOT BY KNOT, THEY HAND PRODUCE EGYPTIAN MAMLUKS, IRANIAN BIDJARS, AND TURKISH KONYAS USING THE ORIGINAL COLORS.

But the simple reproduction of old ideas is not the "JK" philosophy. The inclusion of the word "Erased" in the collection name is a clear indication that Kath incorporates his trademark alienation effects in these creations. A specially developed antique finishing technique makes it look as if new rugs have already been lying on the parlor floor of a manor house for years on end. "Just like every Bavarian village has its own traditional dress, every community, region, and cultural group in the East has developed a particular style of carpet. It's fascinating how, over the centuries, different areas have developed such different signature features and styles," explains Kath. "With the Erased Heritage collection, we are helping to make sure that these ideas survive into the modern age." This is true not only for the patterns and materials used, but also for the unique method of production: while most carpet weavers around the world read the pattern from a drawing, directions for pieces in the Erased Heritage collection are sung aloud. The loom master, head of the carpet weavers, sits with a drawing of the knotting instructions opposite the workers. From this position, he reads out commands such as "seven coral red", "five garnet", "two beige", and so on. He then translates this information into a kind of chant and sings the next steps to those tying the knots in a rich, sonorous voice. "This unorthodox process is used by small family businesses," notes Kath. "It's extremely labor-intensive, and not at all straightforward to apply these old production methods to my designs. But the effort is definitely worthwhile. The results are carpets with a revolutionary look that combine old and new in a way that has never been done before." Like almost all JAN KATH-collections, it goes without saying that alterations and adjustments in color, size and materials can be made depending on the project.