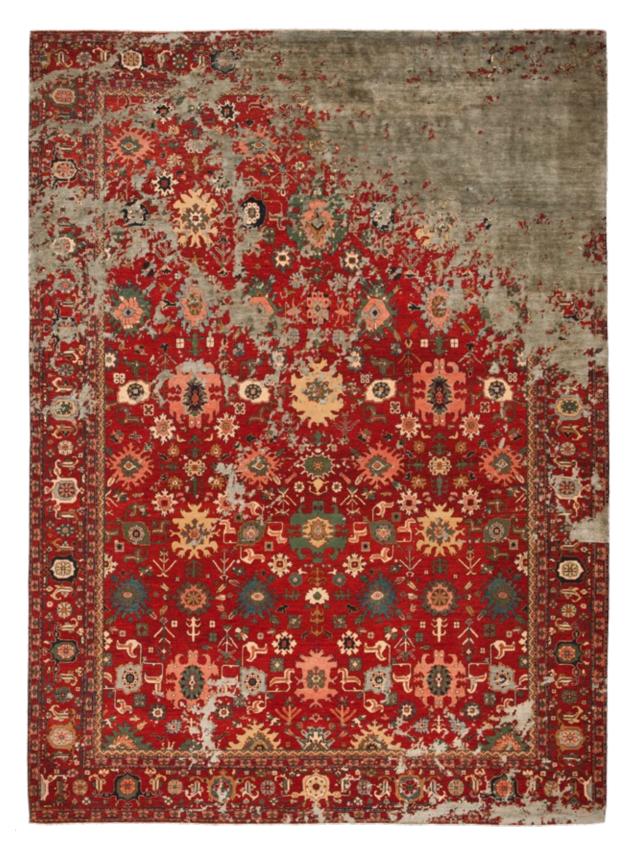

## ERASED HERITAGE

BACK TO THE ROOTS! THE "ERASED HERITAGE" COLLECTION PAYS HOMAGE TO THE TRADITIONAL ORIENTAL CARPET. FINDING INSPIRATION FROM OLD PATTERNS, TECHNIQUES, AND STANDARDS OF QUALITY, JAN KATH ALSO TURNS TO OLD MASTER WEAVERS TO BRING THESE DESIGNS BACK TO LIFE. KNOT BY KNOT, THEY HAND PRODUCE EGYPTIAN MAMLUKS, IRANIAN BIDJARS, AND TURKISH KONYAS USING THE ORIGINAL COLORS.

But the simple reproduction of old ideas is not the "JK" philosophy. The inclusion of the word "Erased" in the collection name is a clear indication that Kath incorporates his trademark alienation effects in these creations. A specially developed antique finishing technique makes it look as if new rugs have already been lying on the parlor floor of a manor house for years on end. "Just like every Bavarian village has its own traditional dress, every community, region, and cultural group in the East has developed a particular style of carpet. It's fascinating how, over the centuries, different areas have developed such different signature features and styles," explains Kath. "With the Erased Heritage collection, we are helping to make sure that these ideas survive into the modern age." This is true not only for the patterns and materials used, but also for the unique method of production: while most carpet weavers around the world read the pattern from a drawing, directions for pieces in the Erased Heritage collection are sung aloud. The loom master, head of the carpet weavers, sits with a drawing of the knotting instructions opposite the workers. From this position, he reads out commands such as "seven coral red", "five garnet", "two beige", and so on. He then translates this information into a kind of chant and sings the next steps to those tying the knots in a rich, sonorous voice. "This unorthodox process is used by small family businesses," notes Kath. "It's extremely labor-intensive, and not at all straightforward to apply these old production methods to my designs. But the effort is definitely worthwhile. The results are carpets with a revolutionary look that combine old and new in a way that has never been done before." Like almost all JAN KATH-collections, it goes without saying that alterations and adjustments in color, size and materials can be made depending on the project.