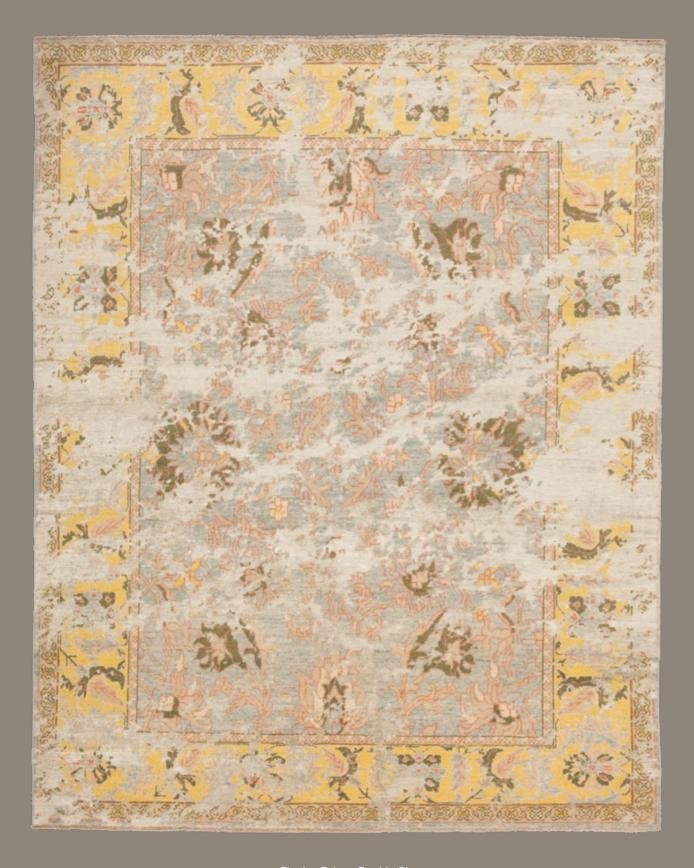

## ERASED HERITAGE

BACK TO THE ROOTS! THE "ERASED HERITAGE" COLLECTION PAYS HOMAGE TO THE TRADITIONAL ORIENTAL CARPET. FINDING INSPIRATION FROM OLD PATTERNS, TECHNIQUES, AND STANDARDS OF QUALITY, JAN KATH ALSO TURNS TO OLD MASTER WEAVERS TO BRING THESE DESIGNS BACK TO LIFE. KNOT BY KNOT, THEY HAND PRODUCE EGYPTIAN MAMLUKS, IRANIAN BIDJARS, AND TURKISH KONYAS USING THE ORIGINAL COLORS.

But the simple reproduction of old ideas is not the "JK" philosophy. The inclusion of the word "Erased" in the collection name is a clear indication that Kath incorporates his trademark alienation effects in these creations. A specially developed antique finishing technique makes it look as if new rugs have already been lying on the parlor floor of a manor house for years on end. "Just like every Bavarian village has its own traditional dress, every community, region, and cultural group in the East has developed a particular style of carpet. It's fascinating how, over the centuries, different areas have developed such different signature features and styles," explains Kath. "With the Erased Heritage collection, we are helping to make sure that these ideas survive into the modern age." This is true not only for the patterns and materials used, but also for the unique method of production: while most carpet weavers around the world read the pattern from a drawing, directions for pieces in the Erased Heritage collection are sung aloud. The loom master, head of the carpet weavers, sits with a drawing of the knotting instructions opposite the workers. From this position, he reads out commands such as "seven coral red", "five garnet", "two beige", and so on. He then translates this information into a kind of chant and sings the next steps to those tying the knots in a rich, sonorous voice. "This unorthodox process is used by small family businesses," notes Kath. "It's extremely labor-intensive, and not at all straightforward to apply these old production methods to my designs. But the effort is definitely worthwhile. The results are carpets with a revolutionary look that combine old and new in a way that has never been done before." Like almost all JAN KATH-collections, it goes without saying that alterations and adjustments in color, size and materials can be made depending on the project.