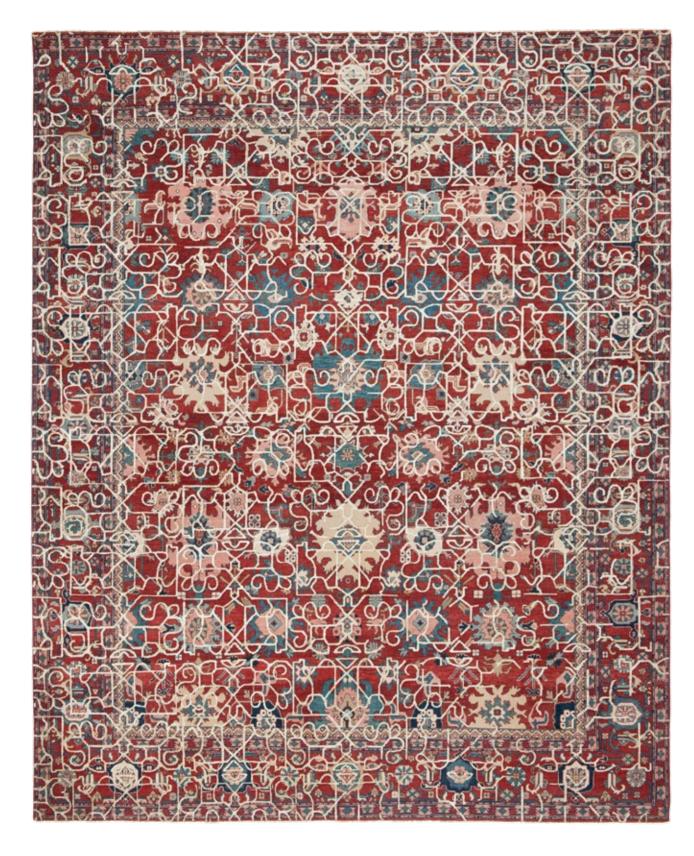

## ERASED HERITAGE

BACK TO THE ROOTS! THE "ERASED HERITAGE" COLLECTION PAYS HOMAGE TO THE TRADITIONAL ORIENTAL CARPET. FINDING INSPIRATION FROM OLD PATTERNS, TECHNIQUES, AND STANDARDS OF QUALITY, JAN KATH ALSO TURNS TO OLD MASTER WEAVERS TO BRING THESE DESIGNS BACK TO LIFE. KNOT BY KNOT, THEY HAND PRODUCE EGYPTIAN MAMLUKS, IRANIAN BIDJARS, AND TURKISH KONYAS USING THE ORIGINAL COLORS.

But the simple reproduction of old ideas is not the "JK" philosophy. The inclusion of the word "Erased" in the collection name is a clear indication that Kath incorporates his trademark alienation effects in these creations. A specially developed antique finishing technique makes it look as if new rugs have already been lying on the parlor floor of a manor house for years on end. "Just like every Bavarian village has its own traditional dress, every community, region, and cultural group in the East has developed a particular style of carpet. It's fascinating how, over the centuries, different areas have developed such different signature features and styles," explains Kath. "With the Erased Heritage collection, we are helping to make sure that these ideas survive into the modern age." This is true not only for the patterns and materials used, but also for the unique method of production: while most carpet weavers around the world read the pattern from a drawing, directions for pieces in the Erased Heritage collection are sung aloud. The loom master, head of the carpet weavers, sits with a drawing of the knotting instructions opposite the workers. From this position, he reads out commands such as "seven coral red", "five garnet", "two beige", and so on. He then translates this information into a kind of chant and sings the next steps to those tying the knots in a rich, sonorous voice. "This unorthodox process is used by small family businesses," notes Kath. "It's extremely labor-intensive, and not at all straightforward to apply these old production methods to my designs. But the effort is definitely worthwhile. The results are carpets with a revolutionary look that combine old and new in a way that has never been done before." Like almost all JAN KATH-collections, it goes without saying that alterations and adjustments in color, size and materials can be made depending on the project.