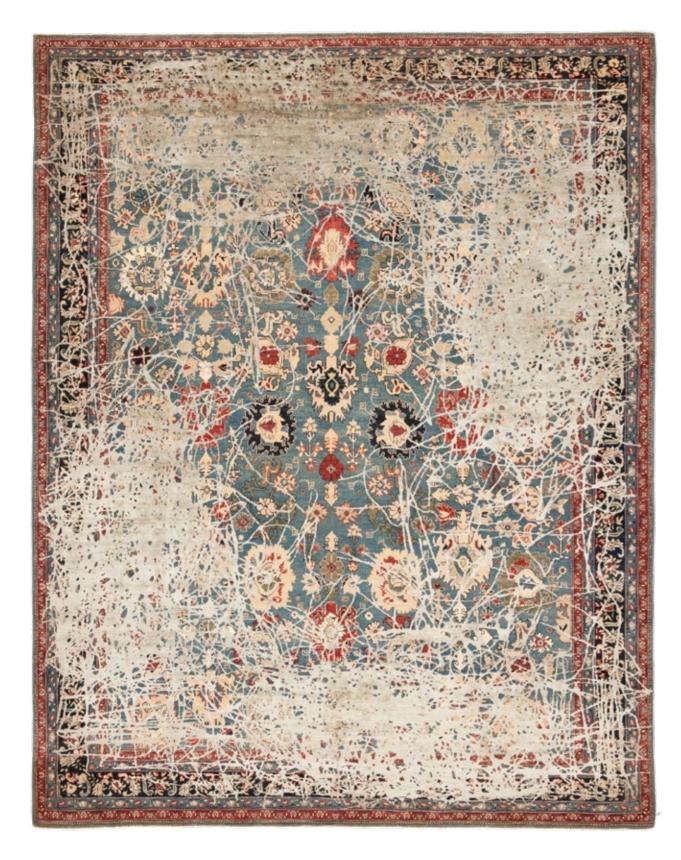

## ERASED HERITAGE

BACK TO THE ROOTS! THE "ERASED HERITAGE" COLLECTION PAYS HOMAGE TO THE TRADITIONAL ORIENTAL CARPET. FINDING INSPIRATION FROM OLD PATTERNS, TECHNIQUES, AND STANDARDS OF QUALITY, JAN KATH ALSO TURNS TO OLD MASTER WEAVERS TO BRING THESE DESIGNS BACK TO LIFE. KNOT BY KNOT, THEY HAND PRODUCE EGYPTIAN MAMLUKS, IRANIAN BIDJARS, AND TURKISH KONYAS USING THE ORIGINAL COLORS.

But the simple reproduction of old ideas is not the "JK" philosophy. The inclusion of the word "Erased" in the collection name is a clear indication that Kath incorporates his trademark alienation effects in these creations. A specially developed antique finishing technique makes it look as if new rugs have already been lying on the parlor floor of a manor house for years on end. "Just like every Bavarian village has its own traditional dress, every community, region, and cultural group in the East has developed a particular style of carpet. It's fascinating how, over the centuries, different areas have developed such different signature features and styles," explains Kath. "With the Erased Heritage collection, we are helping to make sure that these ideas survive into the modern age." This is true not only for the patterns and materials used, but also for the unique method of production: while most carpet weavers around the world read the pattern from a drawing, directions for pieces in the Erased Heritage collection are sung aloud. The loom master, head of the carpet weavers, sits with a drawing of the knotting instructions opposite the workers. From this position, he reads out commands such as "seven coral red", "five garnet", "two beige", and so on. He then translates this information into a kind of chant and sings the next steps to those tying the knots in a rich, sonorous voice. "This unorthodox process is used by small family businesses," notes Kath. "It's extremely labor-intensive, and not at all straightforward to apply these old production methods to my designs. But the effort is definitely worthwhile. The results are carpets with a revolutionary look that combine old and new in a way that has never been done before." Like almost all JAN KATH-collections, it goes without saying that alterations and adjustments in color, size and materials can be made depending on the project.