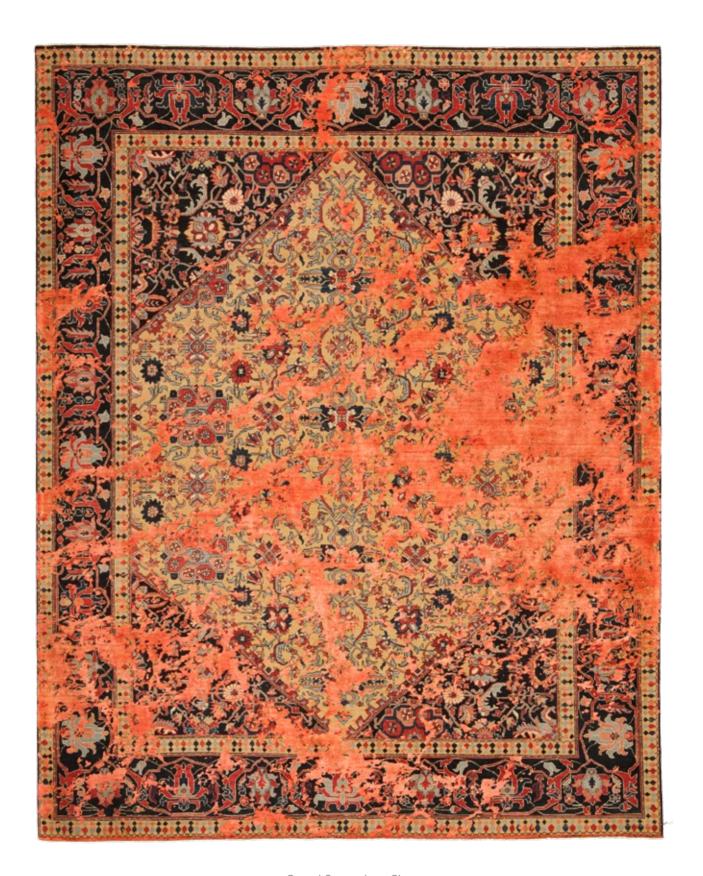

## ERASED HERITAGE

BACK TO THE ROOTS! THE "ERASED HERITAGE" COLLECTION PAYS HOMAGE TO THE TRADITIONAL ORIENTAL CARPET. FINDING INSPIRATION FROM OLD PATTERNS, TECHNIQUES, AND STANDARDS OF QUALITY, JAN KATH ALSO TURNS TO OLD MASTER WEAVERS TO BRING THESE DESIGNS BACK TO LIFE. KNOT BY KNOT, THEY HAND PRODUCE EGYPTIAN MAMLUKS, IRANIAN BIDJARS, AND TURKISH KONYAS USING THE ORIGINAL COLORS.

But the simple reproduction of old ideas is not the "JK" philosophy. The inclusion of the word "Erased" in the collection name is a clear indication that Kath incorporates his trademark alienation effects in these creations. A specially developed antique finishing technique makes it look as if new rugs have already been lying on the parlor floor of a manor house for years on end. "Just like every Bavarian village has its own traditional dress, every community, region, and cultural group in the East has developed a particular style of carpet. It's fascinating how, over the centuries, different areas have developed such different signature features and styles," explains Kath. "With the Erased Heritage collection, we are helping to make sure that these ideas survive into the modern age." This is true not only for the patterns and materials used, but also for the unique method of production: while most carpet weavers around the world read the pattern from a drawing, directions for pieces in the Erased Heritage collection are sung aloud. The loom master, head of the carpet weavers, sits with a drawing of the knotting instructions opposite the workers. From this position, he reads out commands such as "seven coral red", "five garnet", "two beige", and so on. He then translates this information into a kind of chant and sings the next steps to those tying the knots in a rich, sonorous voice. "This unorthodox process is used by small family businesses," notes Kath. "It's extremely labor-intensive, and not at all straightforward to apply these old production methods to my designs. But the effort is definitely worthwhile. The results are carpets with a revolutionary look that combine old and new in a way that has never been done before." Like almost all JAN KATH-collections, it goes without saying that alterations and adjustments in color, size and materials can be made depending on the project.