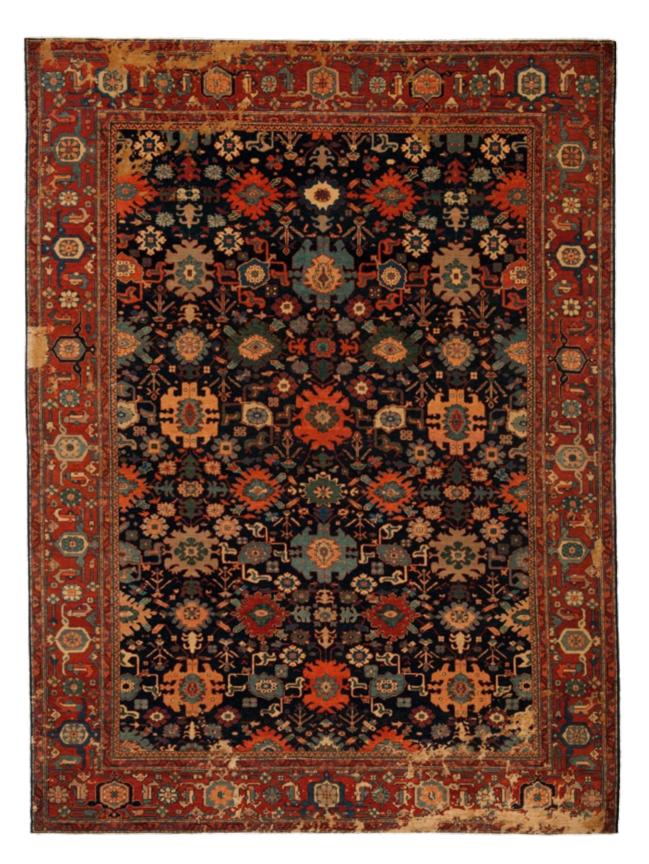

## ERASED HERITAGE

BACK TO THE ROOTS! THE "ERASED HERITAGE" COLLECTION PAYS HOMAGE TO THE TRADITIONAL ORIENTAL CARPET. FINDING INSPIRATION FROM OLD PATTERNS, TECHNIQUES, AND STANDARDS OF QUALITY, JAN KATH ALSO TURNS TO OLD MASTER WEAVERS TO BRING THESE DESIGNS BACK TO LIFE. KNOT BY KNOT, THEY HAND PRODUCE EGYPTIAN MAMLUKS, IRANIAN BIDJARS, AND TURKISH KONYAS USING THE ORIGINAL COLORS.

But the simple reproduction of old ideas is not the "JK" philosophy. The inclusion of the word "Erased" in the collection name is a clear indication that Kath incorporates his trademark alienation effects in these creations. A specially developed antique finishing technique makes it look as if new rugs have already been lying on the parlor floor of a manor house for years on end. "Just like every Bavarian village has its own traditional dress, every community, region, and cultural group in the East has developed a particular style of carpet. It's fascinating how, over the centuries, different areas have developed such different signature features and styles," explains Kath. "With the Erased Heritage collection, we are helping to make sure that these ideas survive into the modern age." This is true not only for the patterns and materials used, but also for the unique method of production: while most carpet weavers around the world read the pattern from a drawing, directions for pieces in the Erased Heritage collection are sung aloud. The loom master, head of the carpet weavers, sits with a drawing of the knotting instructions opposite the workers. From this position, he reads out commands such as "seven coral red", "five garnet", "two beige", and so on. He then translates this information into a kind of chant and sings the next steps to those tying the knots in a rich, sonorous voice. "This unorthodox process is used by small family businesses," notes Kath. "It's extremely labor-intensive, and not at all straightforward to apply these old production methods to my designs. But the effort is definitely worthwhile. The results are carpets with a revolutionary look that combine old and new in a way that has never been done before." Like almost all JAN KATH-collections, it goes without saying that alterations and adjustments in color, size and materials can be made depending on the project.