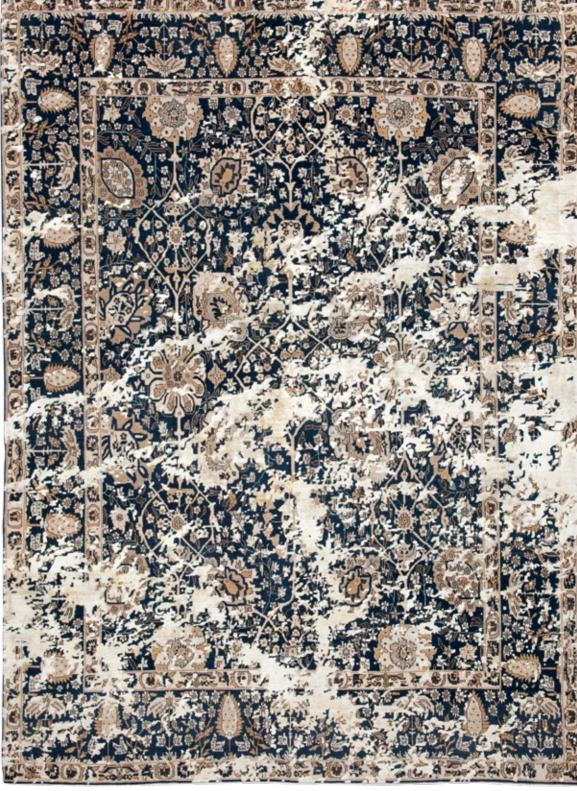

## ERASED HERITAGE

BACK TO THE ROOTS! THE "ERASED HERITAGE" COLLECTION PAYS HOMAGE TO THE TRADITIONAL ORIENTAL CARPET. FINDING INSPIRATION FROM OLD PATTERNS, TECHNIQUES, AND STANDARDS OF QUALITY, JAN KATH ALSO TURNS TO OLD MASTER WEAVERS TO BRING THESE DESIGNS BACK TO LIFE. KNOT BY KNOT, THEY HAND PRODUCE EGYPTIAN MAMLUKS, IRANIAN BIDJARS, AND TURKISH KONYAS USING THE ORIGINAL COLORS.

But the simple reproduction of old ideas is not the "JK" philosophy. The inclusion of the word "Erased" in the collection name is a clear indication that Kath incorporates his trademark alienation effects in these creations. A specially developed antique finishing technique makes it look as if new rugs have already been lying on the parlor floor of a manor house for years on end. "Just like every Bavarian village has its own traditional dress, every community, region, and cultural group in the East has developed a particular style of carpet. It's fascinating how, over the centuries, different areas have developed such different signature features and styles," explains Kath. "With the Erased Heritage collection, we are helping to make sure that these ideas survive into the modern age." This is true not only for the patterns and materials used, but also for the unique method of production: while most carpet weavers around the world read the pattern from a drawing, directions for pieces in the Erased Heritage collection are sung aloud. The loom master, head of the carpet weavers, sits with a drawing of the knotting instructions opposite the workers. From this position, he reads out commands such as "seven coral red", "five garnet", "two beige", and so on. He then translates this information into a kind of chant and sings the next steps to those tying the knots in a rich, sonorous voice. "This unorthodox process is used by small family businesses," notes Kath. "It's extremely labor-intensive, and not at all straightforward to apply these old production methods to my designs. But the effort is definitely worthwhile. The results are carpets with a revolutionary look that combine old and new in a way that has never been done before." Like almost all JAN KATH-collections, it goes without saying that alterations and adjustments in color, size and materials can be made depending on the project.