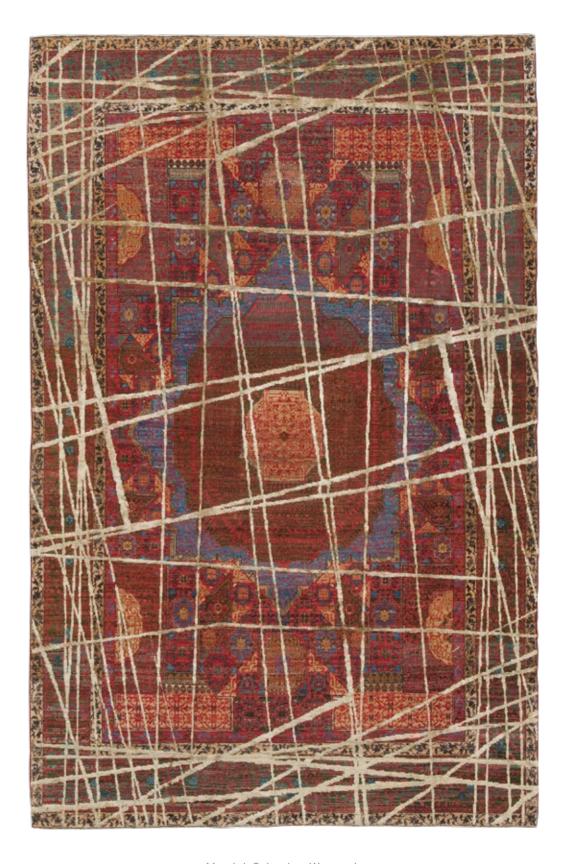

## ERASED HERITAGE

BACK TO THE ROOTS! THE "ERASED HERITAGE" COLLECTION PAYS HOMAGE TO THE TRADITIONAL ORIENTAL CARPET. FINDING INSPIRATION FROM OLD PATTERNS, TECHNIQUES, AND STANDARDS OF QUALITY, JAN KATH ALSO TURNS TO OLD MASTER WEAVERS TO BRING THESE DESIGNS BACK TO LIFE. KNOT BY KNOT, THEY HAND PRODUCE EGYPTIAN MAMLUKS, IRANIAN BIDJARS, AND TURKISH KONYAS USING THE ORIGINAL COLORS.

But the simple reproduction of old ideas is not the "JK" philosophy. The inclusion of the word "Erased" in the collection name is a clear indication that Kath incorporates his trademark alienation effects in these creations. A specially developed antique finishing technique makes it look as if new rugs have already been lying on the parlor floor of a manor house for years on end. "Just like every Bavarian village has its own traditional dress, every community, region, and cultural group in the East has developed a particular style of carpet. It's fascinating how, over the centuries, different areas have developed such different signature features and styles," explains Kath. "With the Erased Heritage collection, we are helping to make sure that these ideas survive into the modern age." This is true not only for the patterns and materials used, but also for the unique method of production: while most carpet weavers around the world read the pattern from a drawing, directions for pieces in the Erased Heritage collection are sung aloud. The loom master, head of the carpet weavers, sits with a drawing of the knotting instructions opposite the workers. From this position, he reads out commands such as "seven coral red", "five garnet", "two beige", and so on. He then translates this information into a kind of chant and sings the next steps to those tying the knots in a rich, sonorous voice. "This unorthodox process is used by small family businesses," notes Kath. "It's extremely labor-intensive, and not at all straightforward to apply these old production methods to my designs. But the effort is definitely worthwhile. The results are carpets with a revolutionary look that combine old and new in a way that has never been done before." Like almost all JAN KATH-collections, it goes without saying that alterations and adjustments in color, size and materials can be made depending on the project.