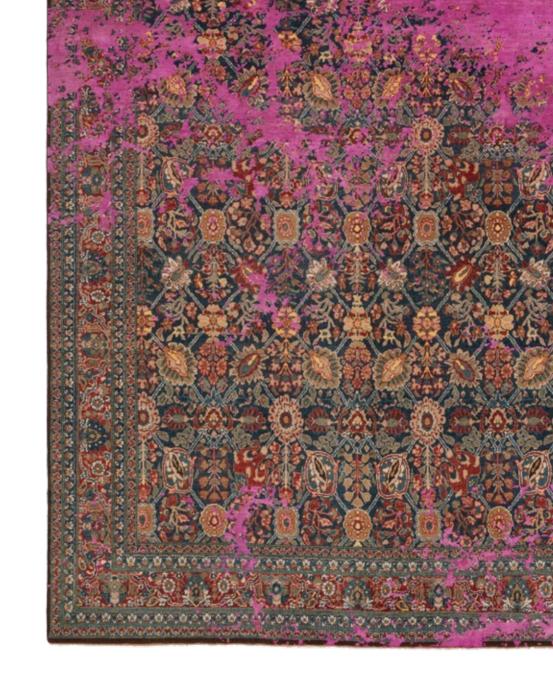

## ERASED HERITAGE

BACK TO THE ROOTS! THE "ERASED HERITAGE" COLLECTION PAYS HOMAGE TO THE TRADITIONAL ORIENTAL CARPET. FINDING INSPIRATION FROM OLD PATTERNS, TECHNIQUES, AND STANDARDS OF QUALITY, JAN KATH ALSO TURNS TO OLD MASTER WEAVERS TO BRING THESE DESIGNS BACK TO LIFE. KNOT BY KNOT, THEY HAND PRODUCE EGYPTIAN MAMLUKS, IRANIAN BIDJARS, AND TURKISH KONYAS USING THE ORIGINAL COLORS.

But the simple reproduction of old ideas is not the "JK" philosophy. The inclusion of the word "Erased" in the collection name is a clear indication that Kath incorporates his trademark alienation effects in these creations. A specially developed antique finishing technique makes it look as if new rugs have already been lying on the parlor floor of a manor house for years on end. "Just like every Bavarian village has its own traditional dress, every community, region, and cultural group in the East has developed a particular style of carpet. It's fascinating how, over the centuries, different areas have developed such different signature features and styles," explains Kath. "With the Erased Heritage collection, we are helping to make sure that these ideas survive into the modern age." This is true not only for the patterns and materials used, but also for the unique method of production: while most carpet weavers around the world read the pattern from a drawing, directions for pieces in the Erased Heritage collection are sung aloud. The loom master, head of the carpet weavers, sits with a drawing of the knotting instructions opposite the workers. From this position, he reads out commands such as "seven coral red", "five garnet", "two beige", and so on. He then translates this information into a kind of chant and sings the next steps to those tying the knots in a rich, sonorous voice. "This unorthodox process is used by small family businesses," notes Kath. "It's extremely labor-intensive, and not at all straightforward to apply these old production methods to my designs. But the effort is definitely worthwhile. The results are carpets with a revolutionary look that combine old and new in a way that has never been done before." Like almost all JAN KATH-collections, it goes without saying that alterations and adjustments in color, size and materials can be made depending on the project.