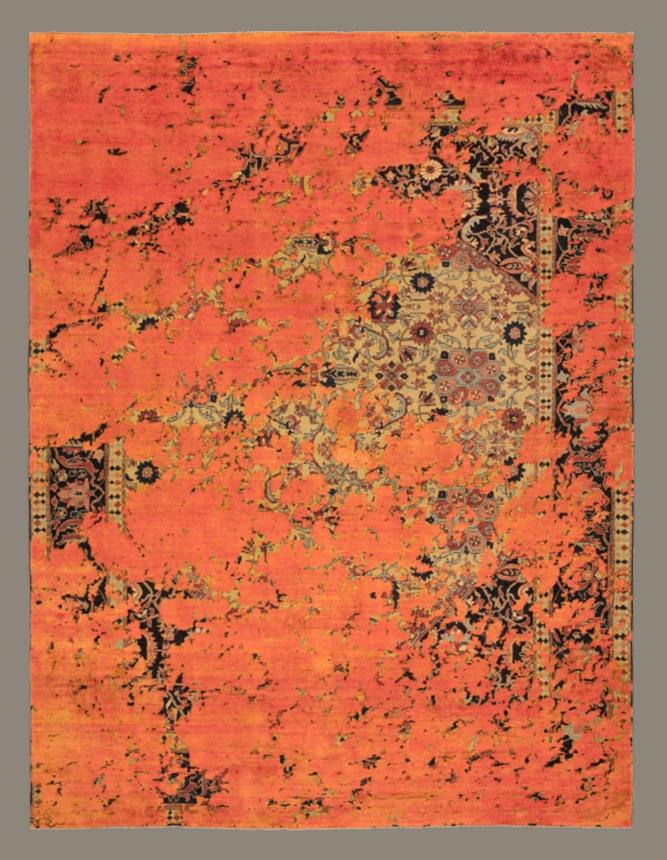

## ERASED HERITAGE

BACK TO THE ROOTS! THE "ERASED HERITAGE" COLLECTION PAYS HOMAGE TO THE TRADITIONAL ORIENTAL CARPET. FINDING INSPIRATION FROM OLD PATTERNS, TECHNIQUES, AND STANDARDS OF QUALITY, JAN KATH ALSO TURNS TO OLD MASTER WEAVERS TO BRING THESE DESIGNS BACK TO LIFE. KNOT BY KNOT, THEY HAND PRODUCE EGYPTIAN MAMLUKS, IRANIAN BIDJARS, AND TURKISH KONYAS USING THE ORIGINAL COLORS.

But the simple reproduction of old ideas is not the "JK" philosophy. The inclusion of the word "Erased" in the collection name is a clear indication that Kath incorporates his trademark alienation effects in these creations. A specially developed antique finishing technique makes it look as if new rugs have already been lying on the parlor floor of a manor house for years on end. "Just like every Bavarian village has its own traditional dress, every community, region, and cultural group in the East has developed a particular style of carpet. It's fascinating how, over the centuries, different areas have developed such different signature features and styles," explains Kath. "With the Erased Heritage collection, we are helping to make sure that these ideas survive into the modern age." This is true not only for the patterns and materials used, but also for the unique method of production: while most carpet weavers around the world read the pattern from a drawing, directions for pieces in the Erased Heritage collection are sung aloud. The loom master, head of the carpet weavers, sits with a drawing of the knotting instructions opposite the workers. From this position, he reads out commands such as "seven coral red", "five garnet", "two beige", and so on. He then translates this information into a kind of chant and sings the next steps to those tying the knots in a rich, sonorous voice. "This unorthodox process is used by small family businesses," notes Kath. "It's extremely labor-intensive, and not at all straightforward to apply these old production methods to my designs. But the effort is definitely worthwhile. The results are carpets with a revolutionary look that combine old and new in a way that has never been done before." Like almost all JAN KATH-collections, it goes without saying that alterations and adjustments in color, size and materials can be made depending on the project.