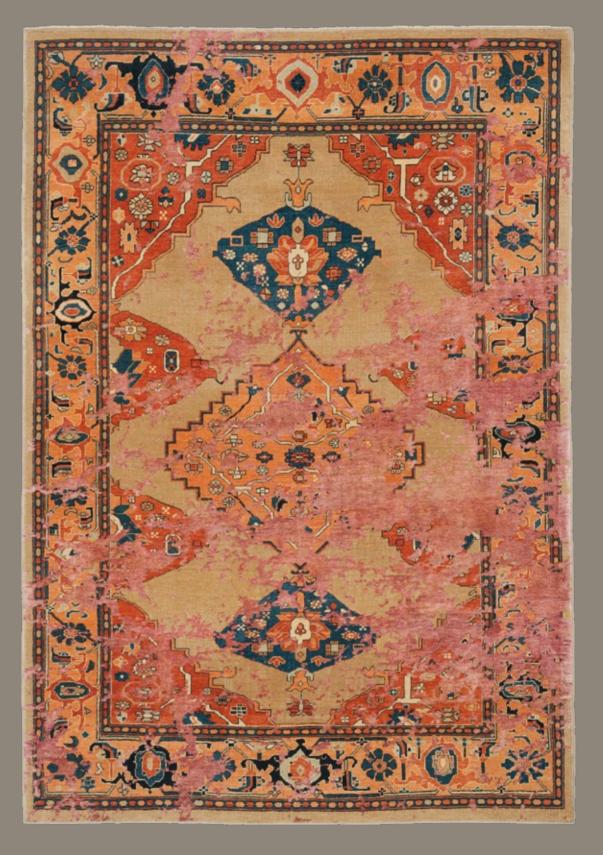

## ERASED HERITAGE

BACK TO THE ROOTS! THE "ERASED HERITAGE" COLLECTION PAYS HOMAGE TO THE TRADITIONAL ORIENTAL CARPET. FINDING INSPIRATION FROM OLD PATTERNS, TECHNIQUES, AND STANDARDS OF QUALITY, JAN KATH ALSO TURNS TO OLD MASTER WEAVERS TO BRING THESE DESIGNS BACK TO LIFE. KNOT BY KNOT, THEY HAND PRODUCE EGYPTIAN MAMLUKS, IRANIAN BIDJARS, AND TURKISH KONYAS USING THE ORIGINAL COLORS.

But the simple reproduction of old ideas is not the "JK" philosophy. The inclusion of the word "Erased" in the collection name is a clear indication that Kath incorporates his trademark alienation effects in these creations. A specially developed antique finishing technique makes it look as if new rugs have already been lying on the parlor floor of a manor house for years on end. "Just like every Bavarian village has its own traditional dress, every community, region, and cultural group in the East has developed a particular style of carpet. It's fascinating how, over the centuries, different areas have developed such different signature features and styles," explains Kath. "With the Erased Heritage collection, we are helping to make sure that these ideas survive into the modern age." This is true not only for the patterns and materials used, but also for the unique method of production: while most carpet weavers around the world read the pattern from a drawing, directions for pieces in the Erased Heritage collection are sung aloud. The loom master, head of the carpet weavers, sits with a drawing of the knotting instructions opposite the workers. From this position, he reads out commands such as "seven coral red", "five garnet", "two beige", and so on. He then translates this information into a kind of chant and sings the next steps to those tying the knots in a rich, sonorous voice. "This unorthodox process is used by small family businesses," notes Kath. "It's extremely labor-intensive, and not at all straightforward to apply these old production methods to my designs. But the effort is definitely worthwhile. The results are carpets with a revolutionary look that combine old and new in a way that has never been done before." Like almost all JAN KATH-collections, it goes without saying that alterations and adjustments in color, size and materials can be made depending on the project.