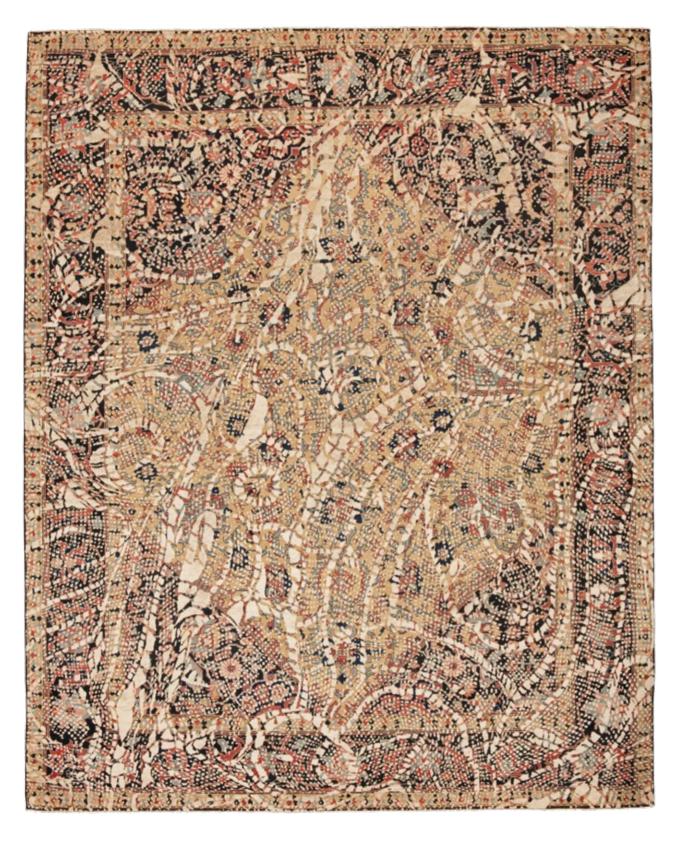

## ERASED HERITAGE

BACK TO THE ROOTS! THE "ERASED HERITAGE" COLLECTION PAYS HOMAGE TO THE TRADITIONAL ORIENTAL CARPET. FINDING INSPIRATION FROM OLD PATTERNS, TECHNIQUES, AND STANDARDS OF QUALITY, JAN KATH ALSO TURNS TO OLD MASTER WEAVERS TO BRING THESE DESIGNS BACK TO LIFE. KNOT BY KNOT, THEY HAND PRODUCE EGYPTIAN MAMLUKS, IRANIAN BIDJARS, AND TURKISH KONYAS USING THE ORIGINAL COLORS.

But the simple reproduction of old ideas is not the "JK" philosophy. The inclusion of the word "Erased" in the collection name is a clear indication that Kath incorporates his trademark alienation effects in these creations. A specially developed antique finishing technique makes it look as if new rugs have already been lying on the parlor floor of a manor house for years on end. "Just like every Bavarian village has its own traditional dress, every community, region, and cultural group in the East has developed a particular style of carpet. It's fascinating how, over the centuries, different areas have developed such different signature features and styles," explains Kath. "With the Erased Heritage collection, we are helping to make sure that these ideas survive into the modern age." This is true not only for the patterns and materials used, but also for the unique method of production: while most carpet weavers around the world read the pattern from a drawing, directions for pieces in the Erased Heritage collection are sung aloud. The loom master, head of the carpet weavers, sits with a drawing of the knotting instructions opposite the workers. From this position, he reads out commands such as "seven coral red", "five garnet", "two beige", and so on. He then translates this information into a kind of chant and sings the next steps to those tying the knots in a rich, sonorous voice. "This unorthodox process is used by small family businesses," notes Kath. "It's extremely labor-intensive, and not at all straightforward to apply these old production methods to my designs. But the effort is definitely worthwhile. The results are carpets with a revolutionary look that combine old and new in a way that has never been done before." Like almost all JAN KATH-collections, it goes without saying that alterations and adjustments in color, size and materials can be made depending on the project.