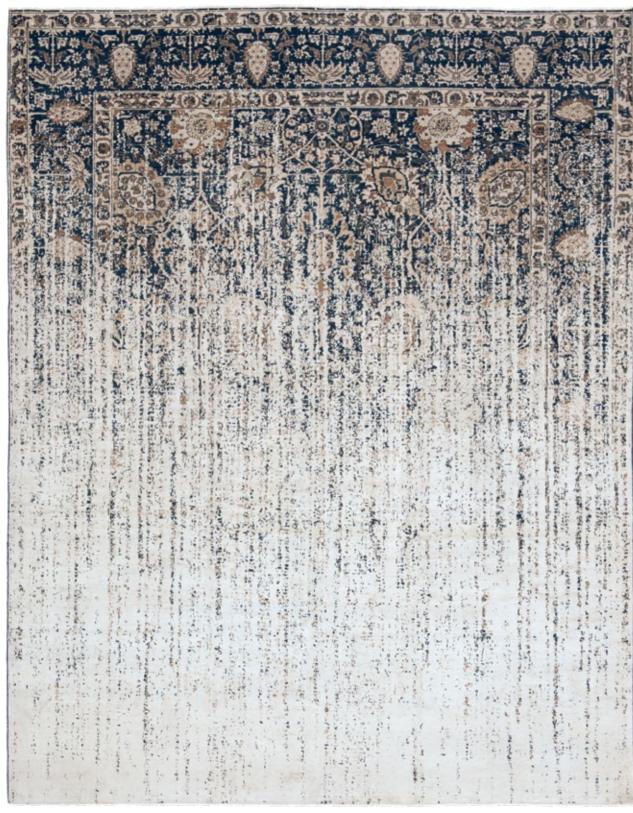

## ERASED HERITAGE

BACK TO THE ROOTS! THE "ERASED HERITAGE" COLLECTION PAYS HOMAGE TO THE TRADITIONAL ORIENTAL CARPET. FINDING INSPIRATION FROM OLD PATTERNS, TECHNIQUES, AND STANDARDS OF QUALITY, JAN KATH ALSO TURNS TO OLD MASTER WEAVERS TO BRING THESE DESIGNS BACK TO LIFE. KNOT BY KNOT, THEY HAND PRODUCE EGYPTIAN MAMLUKS, IRANIAN BIDJARS, AND TURKISH KONYAS USING THE ORIGINAL COLORS.

But the simple reproduction of old ideas is not the "JK" philosophy. The inclusion of the word "Erased" in the collection name is a clear indication that Kath incorporates his trademark alienation effects in these creations. A specially developed antique finishing technique makes it look as if new rugs have already been lying on the parlor floor of a manor house for years on end. "Just like every Bavarian village has its own traditional dress, every community, region, and cultural group in the East has developed a particular style of carpet. It's fascinating how, over the centuries, different areas have developed such different signature features and styles," explains Kath. "With the Erased Heritage collection, we are helping to make sure that these ideas survive into the modern age." This is true not only for the patterns and materials used, but also for the unique method of production: while most carpet weavers around the world read the pattern from a drawing, directions for pieces in the Erased Heritage collection are sung aloud. The loom master, head of the carpet weavers, sits with a drawing of the knotting instructions opposite the workers. From this position, he reads out commands such as "seven coral red", "five garnet", "two beige", and so on. He then translates this information into a kind of chant and sings the next steps to those tying the knots in a rich, sonorous voice. "This unorthodox process is used by small family businesses," notes Kath. "It's extremely labor-intensive, and not at all straightforward to apply these old production methods to my designs. But the effort is definitely worthwhile. The results are carpets with a revolutionary look that combine old and new in a way that has never been done before." Like almost all JAN KATH-collections, it goes without saying that alterations and adjustments in color, size and materials can be made depending on the project.