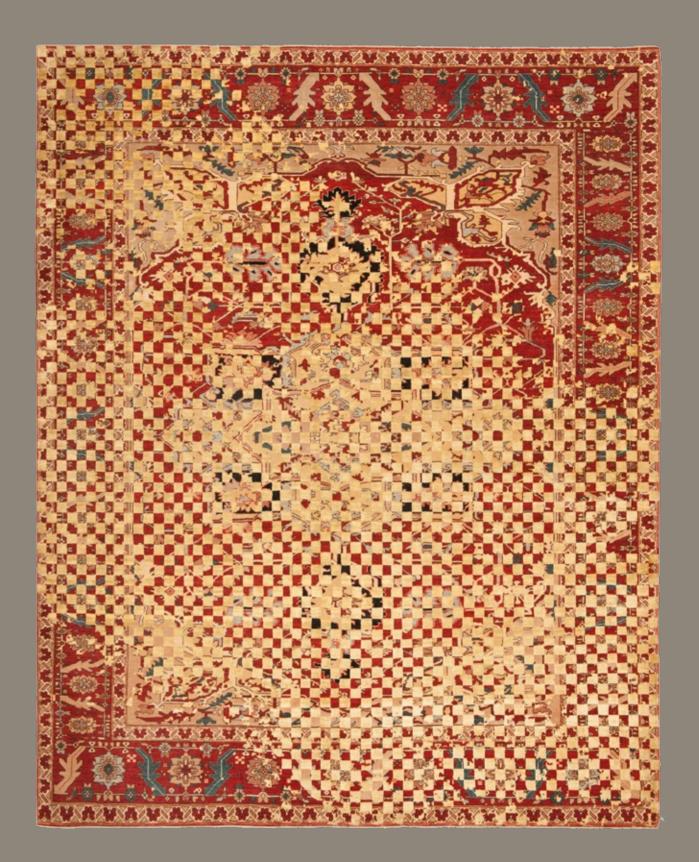

## ERASED HERITAGE

BACK TO THE ROOTS! THE "ERASED HERITAGE" COLLECTION PAYS HOMAGE TO THE TRADITIONAL ORIENTAL CARPET. FINDING INSPIRATION FROM OLD PATTERNS, TECHNIQUES, AND STANDARDS OF QUALITY, JAN KATH ALSO TURNS TO OLD MASTER WEAVERS TO BRING THESE DESIGNS BACK TO LIFE. KNOT BY KNOT, THEY HAND PRODUCE EGYPTIAN MAMLUKS, IRANIAN BIDJARS, AND TURKISH KONYAS USING THE ORIGINAL COLORS.

But the simple reproduction of old ideas is not the "JK" philosophy. The inclusion of the word "Erased" in the collection name is a clear indication that Kath incorporates his trademark alienation effects in these creations. A specially developed antique finishing technique makes it look as if new rugs have already been lying on the parlor floor of a manor house for years on end. "Just like every Bavarian village has its own traditional dress, every community, region, and cultural group in the East has developed a particular style of carpet. It's fascinating how, over the centuries, different areas have developed such different signature features and styles," explains Kath. "With the Erased Heritage collection, we are helping to make sure that these ideas survive into the modern age." This is true not only for the patterns and materials used, but also for the unique method of production: while most carpet weavers around the world read the pattern from a drawing, directions for pieces in the Erased Heritage collection are sung aloud. The loom master, head of the carpet weavers, sits with a drawing of the knotting instructions opposite the workers. From this position, he reads out commands such as "seven coral red", "five garnet", "two beige", and so on. He then translates this information into a kind of chant and sings the next steps to those tying the knots in a rich, sonorous voice. "This unorthodox process is used by small family businesses," notes Kath. "It's extremely labor-intensive, and not at all straightforward to apply these old production methods to my designs. But the effort is definitely worthwhile. The results are carpets with a revolutionary look that combine old and new in a way that has never been done before." Like almost all JAN KATH-collections, it goes without saying that alterations and adjustments in color, size and materials can be made depending on the project.