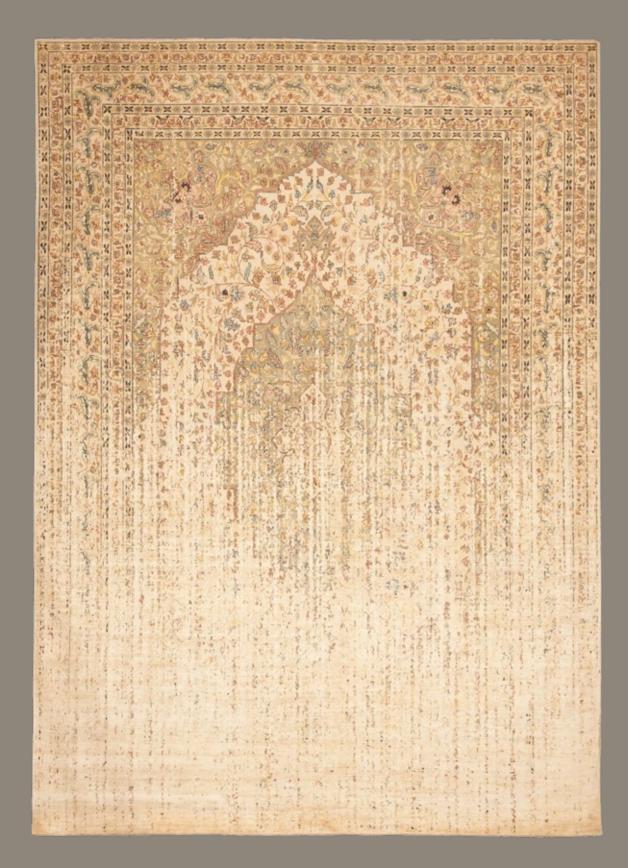

## ERASED HERITAGE

BACK TO THE ROOTS! THE "ERASED HERITAGE" COLLECTION PAYS HOMAGE TO THE TRADITIONAL ORIENTAL CARPET. FINDING INSPIRATION FROM OLD PATTERNS, TECHNIQUES, AND STANDARDS OF QUALITY, JAN KATH ALSO TURNS TO OLD MASTER WEAVERS TO BRING THESE DESIGNS BACK TO LIFE. KNOT BY KNOT, THEY HAND PRODUCE EGYPTIAN MAMLUKS, IRANIAN BIDJARS, AND TURKISH KONYAS USING THE ORIGINAL COLORS.

But the simple reproduction of old ideas is not the "JK" philosophy. The inclusion of the word "Erased" in the collection name is a clear indication that Kath incorporates his trademark alienation effects in these creations. A specially developed antique finishing technique makes it look as if new rugs have already been lying on the parlor floor of a manor house for years on end. "Just like every Bavarian village has its own traditional dress, every community, region, and cultural group in the East has developed a particular style of carpet. It's fascinating how, over the centuries, different areas have developed such different signature features and styles," explains Kath. "With the Erased Heritage collection, we are helping to make sure that these ideas survive into the modern age." This is true not only for the patterns and materials used, but also for the unique method of production: while most carpet weavers around the world read the pattern from a drawing, directions for pieces in the Erased Heritage collection are sung aloud. The loom master, head of the carpet weavers, sits with a drawing of the knotting instructions opposite the workers. From this position, he reads out commands such as "seven coral red", "five garnet", "two beige", and so on. He then translates this information into a kind of chant and sings the next steps to those tying the knots in a rich, sonorous voice. "This unorthodox process is used by small family businesses," notes Kath. "It's extremely labor-intensive, and not at all straightforward to apply these old production methods to my designs. But the effort is definitely worthwhile. The results are carpets with a revolutionary look that combine old and new in a way that has never been done before." Like almost all JAN KATH-collections, it goes without saying that alterations and adjustments in color, size and materials can be made depending on the project.