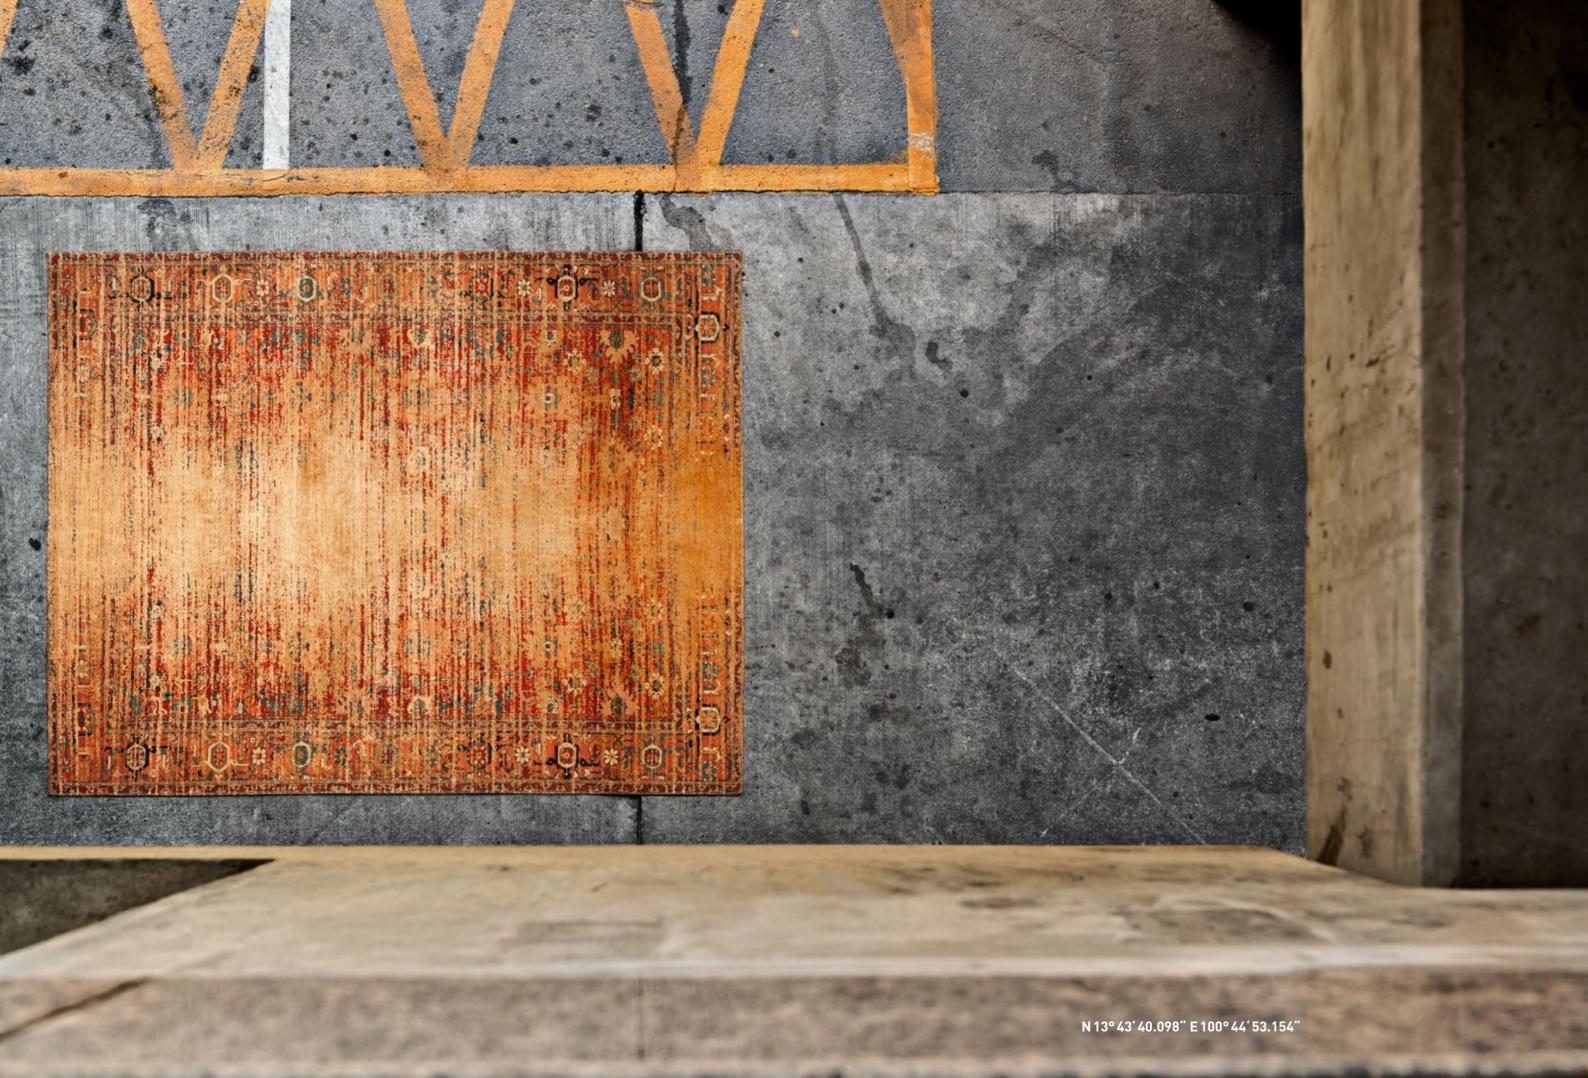

## ERASED HERITAGE

BACK TO THE ROOTS! THE "ERASED HERITAGE" COLLECTION PAYS HOMAGE TO THE TRADITIONAL ORIENTAL CARPET. FINDING INSPIRATION FROM OLD PATTERNS, TECHNIQUES, AND STANDARDS OF QUALITY, JAN KATH ALSO TURNS TO OLD MASTER WEAVERS TO BRING THESE DESIGNS BACK TO LIFE. KNOT BY KNOT, THEY HAND PRODUCE EGYPTIAN MAMLUKS, IRANIAN BIDJARS, AND TURKISH KONYAS USING THE ORIGINAL COLORS.

But the simple reproduction of old ideas is not the "JK" philosophy. The inclusion of the word "Erased" in the collection name is a clear indication that Kath incorporates his trademark alienation effects in these creations. A specially developed antique finishing technique makes it look as if new rugs have already been lying on the parlor floor of a manor house for years on end. "Just like every Bavarian village has its own traditional dress, every community, region, and cultural group in the East has developed a particular style of carpet. It's fascinating how, over the centuries, different areas have developed such different signature features and styles," explains Kath. "With the Erased Heritage collection, we are helping to make sure that these ideas survive into the modern age." This is true not only for the patterns and materials used, but also for the unique method of production: while most carpet weavers around the world read the pattern from a drawing, directions for pieces in the Erased Heritage collection are sung aloud. The loom master, head of the carpet weavers, sits with a drawing of the knotting instructions opposite the workers. From this position, he reads out commands such as "seven coral red", "five garnet", "two beige", and so on. He then translates this information into a kind of chant and sings the next steps to those tying the knots in a rich, sonorous voice. "This unorthodox process is used by small family businesses," notes Kath. "It's extremely labor-intensive, and not at all straightforward to apply these old production methods to my designs. But the effort is definitely worthwhile. The results are carpets with a revolutionary look that combine old and new in a way that has never been done before." Like almost all JAN KATH-collections, it goes without saying that alterations and adjustments in color, size and materials can be made depending on the project.