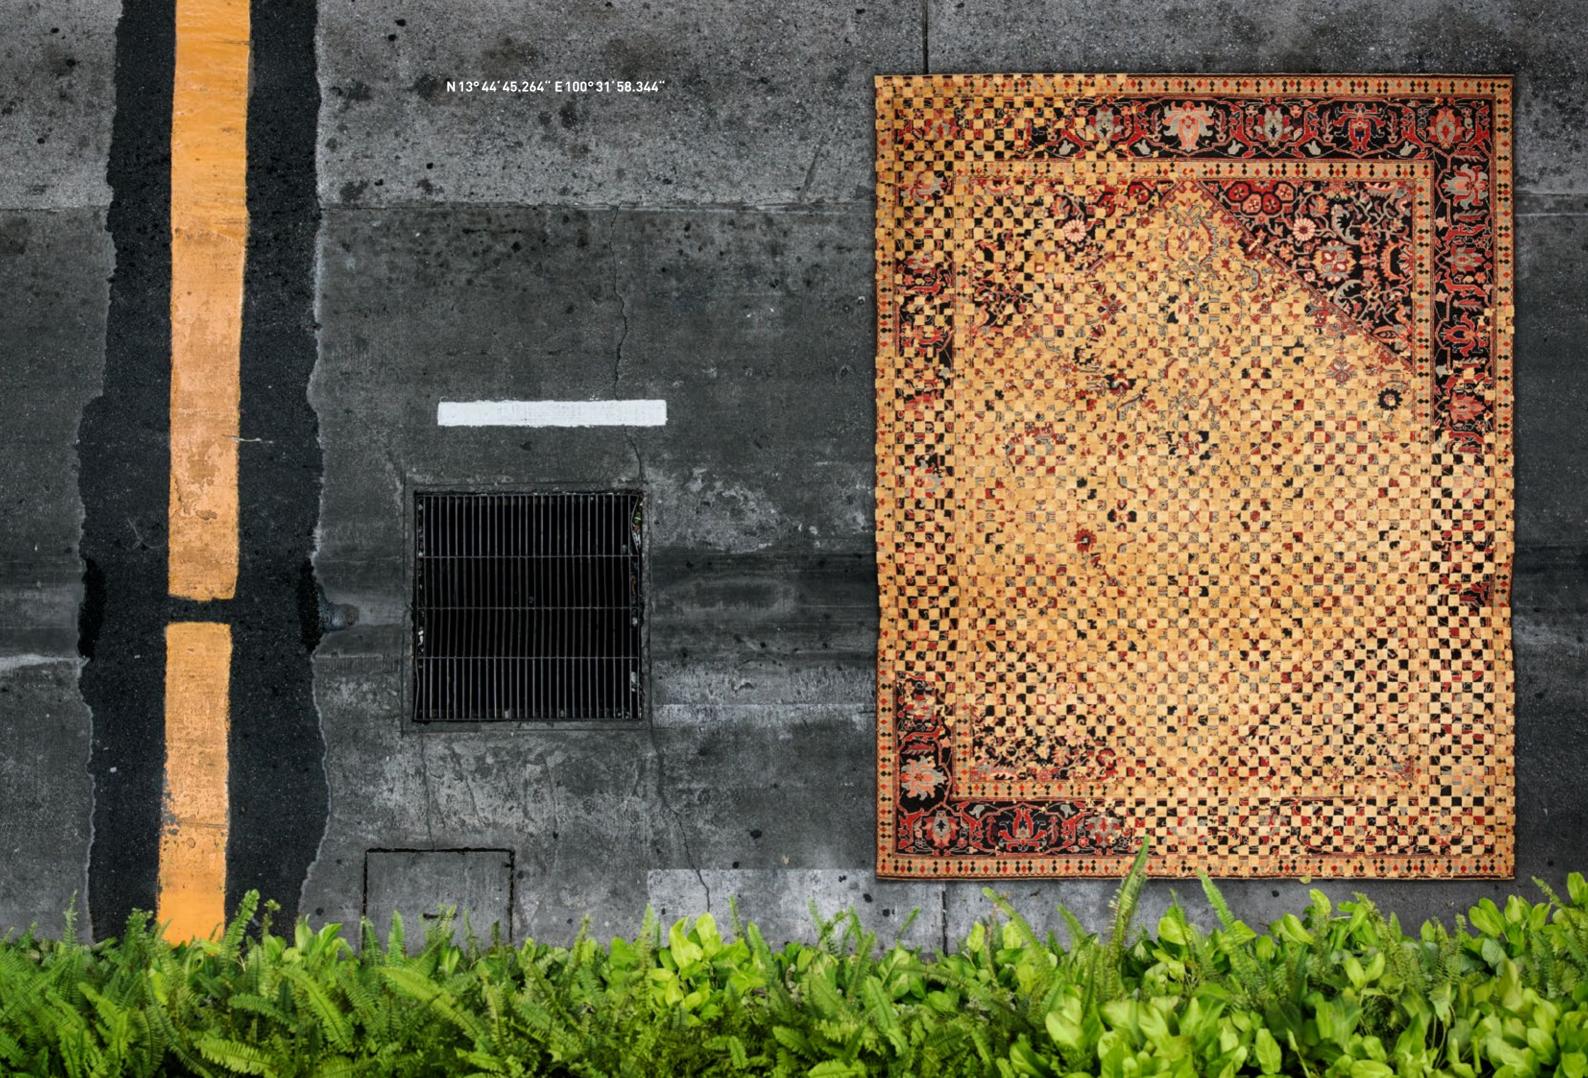

## ERASED HERITAGE

BACK TO THE ROOTS! THE "ERASED HERITAGE" COLLECTION PAYS HOMAGE TO THE TRADITIONAL ORIENTAL CARPET. FINDING INSPIRATION FROM OLD PATTERNS, TECHNIQUES, AND STANDARDS OF QUALITY, JAN KATH ALSO TURNS TO OLD MASTER WEAVERS TO BRING THESE DESIGNS BACK TO LIFE. KNOT BY KNOT, THEY HAND PRODUCE EGYPTIAN MAMLUKS, IRANIAN BIDJARS, AND TURKISH KONYAS USING THE ORIGINAL COLORS.

But the simple reproduction of old ideas is not the "JK" philosophy. The inclusion of the word "Erased" in the collection name is a clear indication that Kath incorporates his trademark alienation effects in these creations. A specially developed antique finishing technique makes it look as if new rugs have already been lying on the parlor floor of a manor house for years on end. "Just like every Bavarian village has its own traditional dress, every community, region, and cultural group in the East has developed a particular style of carpet. It's fascinating how, over the centuries, different areas have developed such different signature features and styles," explains Kath. "With the Erased Heritage collection, we are helping to make sure that these ideas survive into the modern age." This is true not only for the patterns and materials used, but also for the unique method of production: while most carpet weavers around the world read the pattern from a drawing, directions for pieces in the Erased Heritage collection are sung aloud. The loom master, head of the carpet weavers, sits with a drawing of the knotting instructions opposite the workers. From this position, he reads out commands such as "seven coral red", "five garnet", "two beige", and so on. He then translates this information into a kind of chant and sings the next steps to those tying the knots in a rich, sonorous voice. "This unorthodox process is used by small family businesses," notes Kath. "It's extremely labor-intensive, and not at all straightforward to apply these old production methods to my designs. But the effort is definitely worthwhile. The results are carpets with a revolutionary look that combine old and new in a way that has never been done before." Like almost all JAN KATH-collections, it goes without saying that alterations and adjustments in color, size and materials can be made depending on the project.