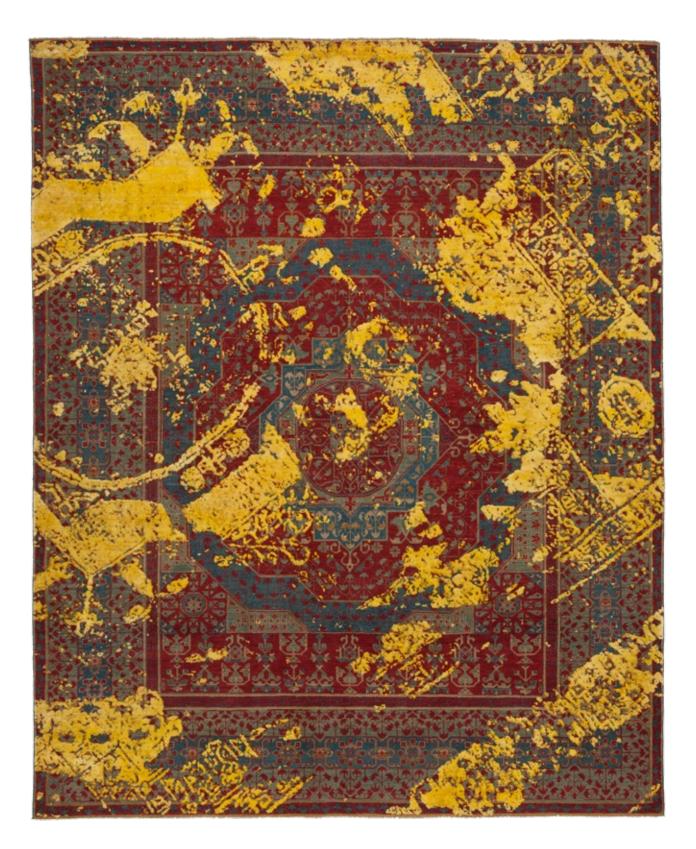

## ERASED HERITAGE

BACK TO THE ROOTS! THE "ERASED HERITAGE" COLLECTION PAYS HOMAGE TO THE TRADITIONAL ORIENTAL CARPET. FINDING INSPIRATION FROM OLD PATTERNS, TECHNIQUES, AND STANDARDS OF QUALITY, JAN KATH ALSO TURNS TO OLD MASTER WEAVERS TO BRING THESE DESIGNS BACK TO LIFE. KNOT BY KNOT, THEY HAND PRODUCE EGYPTIAN MAMLUKS, IRANIAN BIDJARS, AND TURKISH KONYAS USING THE ORIGINAL COLORS.

But the simple reproduction of old ideas is not the "JK" philosophy. The inclusion of the word "Erased" in the collection name is a clear indication that Kath incorporates his trademark alienation effects in these creations. A specially developed antique finishing technique makes it look as if new rugs have already been lying on the parlor floor of a manor house for years on end. "Just like every Bavarian village has its own traditional dress, every community, region, and cultural group in the East has developed a particular style of carpet. It's fascinating how, over the centuries, different areas have developed such different signature features and styles," explains Kath. "With the Erased Heritage collection, we are helping to make sure that these ideas survive into the modern age." This is true not only for the patterns and materials used, but also for the unique method of production: while most carpet weavers around the world read the pattern from a drawing, directions for pieces in the Erased Heritage collection are sung aloud. The loom master, head of the carpet weavers, sits with a drawing of the knotting instructions opposite the workers. From this position, he reads out commands such as "seven coral red", "five garnet", "two beige", and so on. He then translates this information into a kind of chant and sings the next steps to those tying the knots in a rich, sonorous voice. "This unorthodox process is used by small family businesses," notes Kath. "It's extremely labor-intensive, and not at all straightforward to apply these old production methods to my designs. But the effort is definitely worthwhile. The results are carpets with a revolutionary look that combine old and new in a way that has never been done before." Like almost all JAN KATH-collections, it goes without saying that alterations and adjustments in color, size and materials can be made depending on the project.