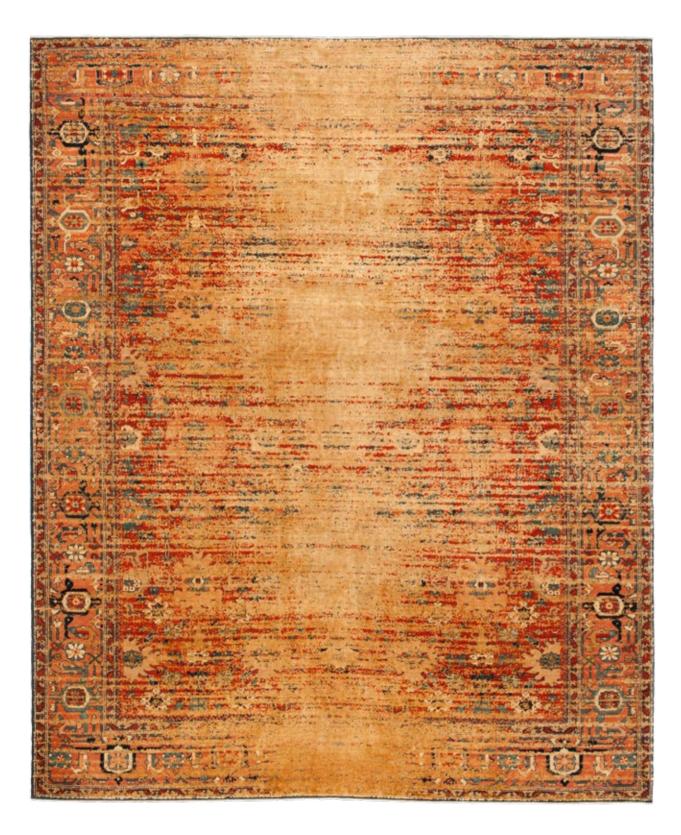

## ERASED HERITAGE

BACK TO THE ROOTS! THE "ERASED HERITAGE" COLLECTION PAYS HOMAGE TO THE TRADITIONAL ORIENTAL CARPET. FINDING INSPIRATION FROM OLD PATTERNS, TECHNIQUES, AND STANDARDS OF QUALITY, JAN KATH ALSO TURNS TO OLD MASTER WEAVERS TO BRING THESE DESIGNS BACK TO LIFE. KNOT BY KNOT, THEY HAND PRODUCE EGYPTIAN MAMLUKS, IRANIAN BIDJARS, AND TURKISH KONYAS USING THE ORIGINAL COLORS.

But the simple reproduction of old ideas is not the "JK" philosophy. The inclusion of the word "Erased" in the collection name is a clear indication that Kath incorporates his trademark alienation effects in these creations. A specially developed antique finishing technique makes it look as if new rugs have already been lying on the parlor floor of a manor house for years on end. "Just like every Bavarian village has its own traditional dress, every community, region, and cultural group in the East has developed a particular style of carpet. It's fascinating how, over the centuries, different areas have developed such different signature features and styles," explains Kath. "With the Erased Heritage collection, we are helping to make sure that these ideas survive into the modern age." This is true not only for the patterns and materials used, but also for the unique method of production: while most carpet weavers around the world read the pattern from a drawing, directions for pieces in the Erased Heritage collection are sung aloud. The loom master, head of the carpet weavers, sits with a drawing of the knotting instructions opposite the workers. From this position, he reads out commands such as "seven coral red", "five garnet", "two beige", and so on. He then translates this information into a kind of chant and sings the next steps to those tying the knots in a rich, sonorous voice. "This unorthodox process is used by small family businesses," notes Kath. "It's extremely labor-intensive, and not at all straightforward to apply these old production methods to my designs. But the effort is definitely worthwhile. The results are carpets with a revolutionary look that combine old and new in a way that has never been done before." Like almost all JAN KATH-collections, it goes without saying that alterations and adjustments in color, size and materials can be made depending on the project.