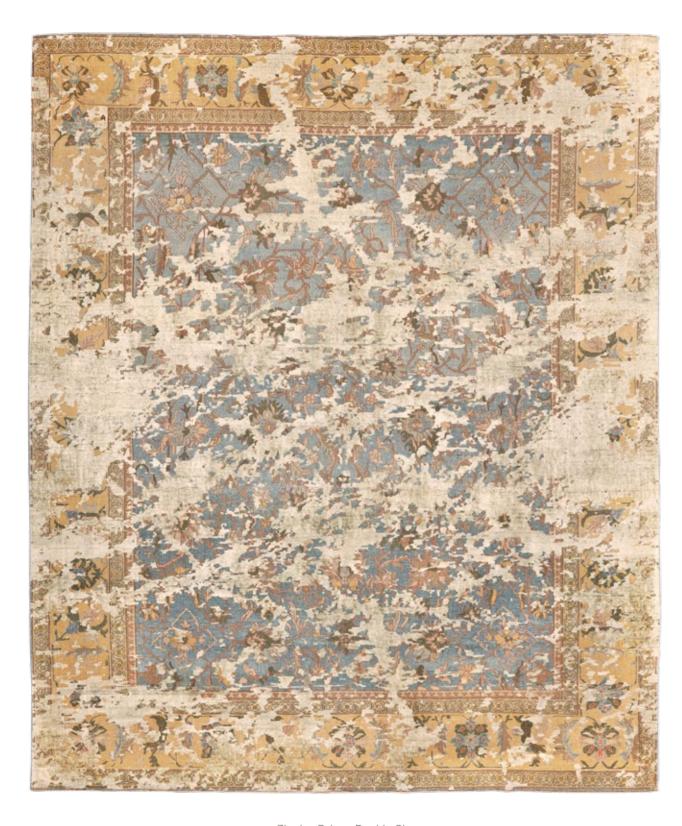

But the simple reproduction of old ideas is not the "JK" philosophy. The inclusion of the word "Erased" in the collection name is a clear indication that Kath incorporates his trademark alienation effects in these creations. A specially developed antique finishing technique makes it look as if new rugs have already been lying on the parlor floor of a manor house for years on end. "Just like every Bavarian village has its own traditional dress, every community, region, and cultural group in the East has developed a particular style of carpet. It's fascinating how, over the centuries, different areas have developed such different signature features and styles," explains Kath. "With the Erased Heritage collection, we are helping to make sure that these ideas survive into the modern age." This is true not only for the patterns and materials used, but also for the unique method of production: while most carpet weavers around the world read the pattern from a drawing, directions for pieces in the Erased Heritage collection are sung aloud. The loom master, head of the carpet weavers, sits with a drawing of the knotting instructions opposite the workers. From this position, he reads out commands such as "seven coral red", "five garnet", "two beige", and so on. He then translates this information into a kind of chant and sings the next steps to those tying the knots in a rich, sonorous voice. "This unorthodox process is used by small family businesses," notes Kath. "It's extremely labor-intensive, and not at all straightforward to apply these old production methods to my designs. But the effort is definitely worthwhile. The results are carpets with a revolutionary look that combine old and new in a way that has never been done before." Like almost all JAN KATH-collections, it goes without saying that alterations and adjustments in color, size and materials can be made depending on the project.