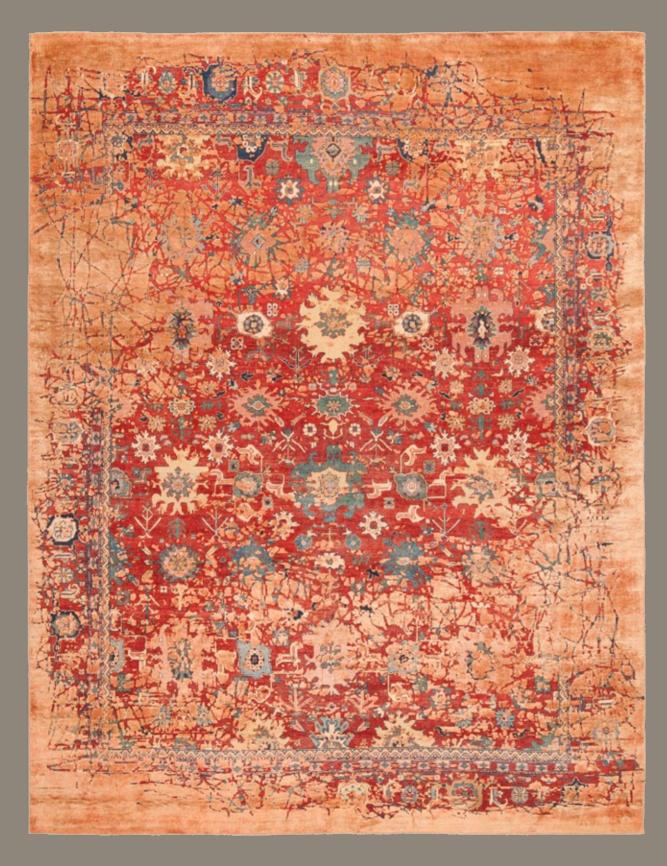

## ERASED HERITAGE

BACK TO THE ROOTS! THE "ERASED HERITAGE" COLLECTION PAYS HOMAGE TO THE TRADITIONAL ORIENTAL CARPET. FINDING INSPIRATION FROM OLD PATTERNS, TECHNIQUES, AND STANDARDS OF QUALITY, JAN KATH ALSO TURNS TO OLD MASTER WEAVERS TO BRING THESE DESIGNS BACK TO LIFE. KNOT BY KNOT, THEY HAND PRODUCE EGYPTIAN MAMLUKS, IRANIAN BIDJARS, AND TURKISH KONYAS USING THE ORIGINAL COLORS.

But the simple reproduction of old ideas is not the "JK" philosophy. The inclusion of the word "Erased" in the collection name is a clear indication that Kath incorporates his trademark alienation effects in these creations. A specially developed antique finishing technique makes it look as if new rugs have already been lying on the parlor floor of a manor house for years on end. "Just like every Bavarian village has its own traditional dress, every community, region, and cultural group in the East has developed a particular style of carpet. It's fascinating how, over the centuries, different areas have developed such different signature features and styles," explains Kath. "With the Erased Heritage collection, we are helping to make sure that these ideas survive into the modern age." This is true not only for the patterns and materials used, but also for the unique method of production: while most carpet weavers around the world read the pattern from a drawing, directions for pieces in the Erased Heritage collection are sung aloud. The loom master, head of the carpet weavers, sits with a drawing of the knotting instructions opposite the workers. From this position, he reads out commands such as "seven coral red", "five garnet", "two beige", and so on. He then translates this information into a kind of chant and sings the next steps to those tying the knots in a rich, sonorous voice. "This unorthodox process is used by small family businesses," notes Kath. "It's extremely labor-intensive, and not at all straightforward to apply these old production methods to my designs. But the effort is definitely worthwhile. The results are carpets with a revolutionary look that combine old and new in a way that has never been done before." Like almost all JAN KATH-collections, it goes without saying that alterations and adjustments in color, size and materials can be made depending on the project.