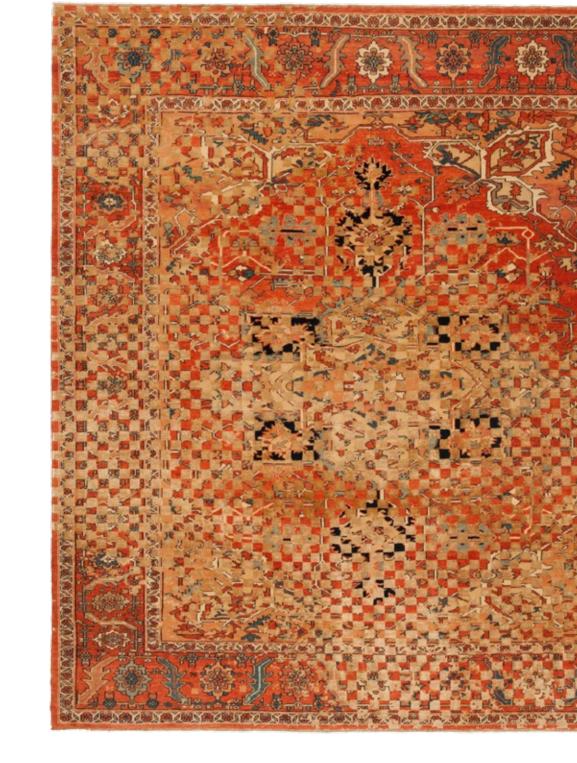

## ERASED HERITAGE

BACK TO THE ROOTS! THE "ERASED HERITAGE" COLLECTION PAYS HOMAGE TO THE TRADITIONAL ORIENTAL CARPET. FINDING INSPIRATION FROM OLD PATTERNS, TECHNIQUES, AND STANDARDS OF QUALITY, JAN KATH ALSO TURNS TO OLD MASTER WEAVERS TO BRING THESE DESIGNS BACK TO LIFE. KNOT BY KNOT, THEY HAND PRODUCE EGYPTIAN MAMLUKS, IRANIAN BIDJARS, AND TURKISH KONYAS USING THE ORIGINAL COLORS.

But the simple reproduction of old ideas is not the "JK" philosophy. The inclusion of the word "Erased" in the collection name is a clear indication that Kath incorporates his trademark alienation effects in these creations. A specially developed antique finishing technique makes it look as if new rugs have already been lying on the parlor floor of a manor house for years on end. "Just like every Bavarian village has its own traditional dress, every community, region, and cultural group in the East has developed a particular style of carpet. It's fascinating how, over the centuries, different areas have developed such different signature features and styles," explains Kath. "With the Erased Heritage collection, we are helping to make sure that these ideas survive into the modern age." This is true not only for the patterns and materials used, but also for the unique method of production: while most carpet weavers around the world read the pattern from a drawing, directions for pieces in the Erased Heritage collection are sung aloud. The loom master, head of the carpet weavers, sits with a drawing of the knotting instructions opposite the workers. From this position, he reads out commands such as "seven coral red", "five garnet", "two beige", and so on. He then translates this information into a kind of chant and sings the next steps to those tying the knots in a rich, sonorous voice. "This unorthodox process is used by small family businesses," notes Kath. "It's extremely labor-intensive, and not at all straightforward to apply these old production methods to my designs. But the effort is definitely worthwhile. The results are carpets with a revolutionary look that combine old and new in a way that has never been done before." Like almost all JAN KATH-collections, it goes without saying that alterations and adjustments in color, size and materials can be made depending on the project.