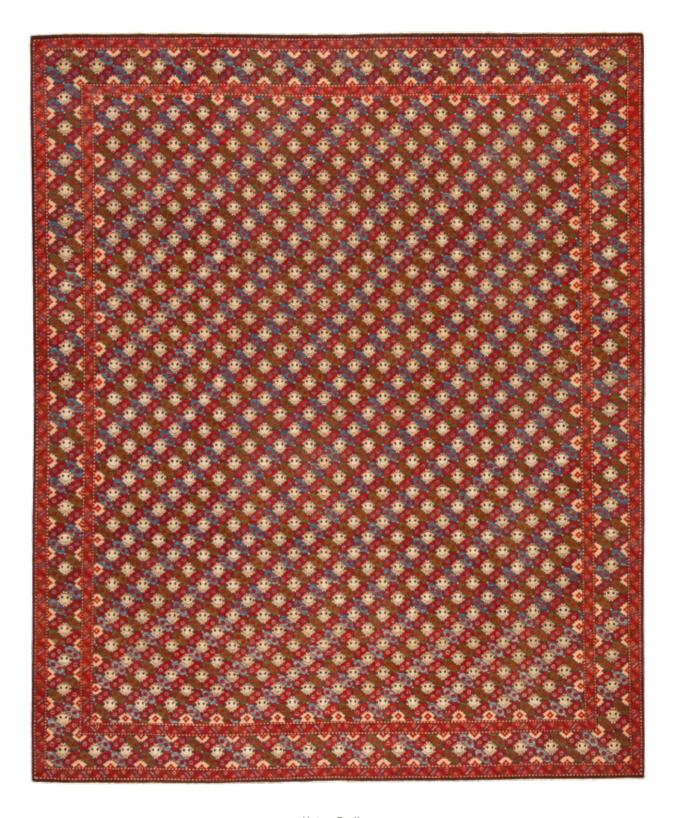

## ERASED HERITAGE

BACK TO THE ROOTS! THE "ERASED HERITAGE" COLLECTION PAYS HOMAGE TO THE TRADITIONAL ORIENTAL CARPET. FINDING INSPIRATION FROM OLD PATTERNS, TECHNIQUES, AND STANDARDS OF QUALITY, JAN KATH ALSO TURNS TO OLD MASTER WEAVERS TO BRING THESE DESIGNS BACK TO LIFE. KNOT BY KNOT, THEY HAND PRODUCE EGYPTIAN MAMLUKS, IRANIAN BIDJARS, AND TURKISH KONYAS USING THE ORIGINAL COLORS.

But the simple reproduction of old ideas is not the "JK" philosophy. The inclusion of the word "Erased" in the collection name is a clear indication that Kath incorporates his trademark alienation effects in these creations. A specially developed antique finishing technique makes it look as if new rugs have already been lying on the parlor floor of a manor house for years on end. "Just like every Bavarian village has its own traditional dress, every community, region, and cultural group in the East has developed a particular style of carpet. It's fascinating how, over the centuries, different areas have developed such different signature features and styles," explains Kath. "With the Erased Heritage collection, we are helping to make sure that these ideas survive into the modern age." This is true not only for the patterns and materials used, but also for the unique method of production: while most carpet weavers around the world read the pattern from a drawing, directions for pieces in the Erased Heritage collection are sung aloud. The loom master, head of the carpet weavers, sits with a drawing of the knotting instructions opposite the workers. From this position, he reads out commands such as "seven coral red", "five garnet", "two beige", and so on. He then translates this information into a kind of chant and sings the next steps to those tying the knots in a rich, sonorous voice. "This unorthodox process is used by small family businesses," notes Kath. "It's extremely labor-intensive, and not at all straightforward to apply these old production methods to my designs. But the effort is definitely worthwhile. The results are carpets with a revolutionary look that combine old and new in a way that has never been done before." Like almost all JAN KATH-collections, it goes without saying that alterations and adjustments in color, size and materials can be made depending on the project.