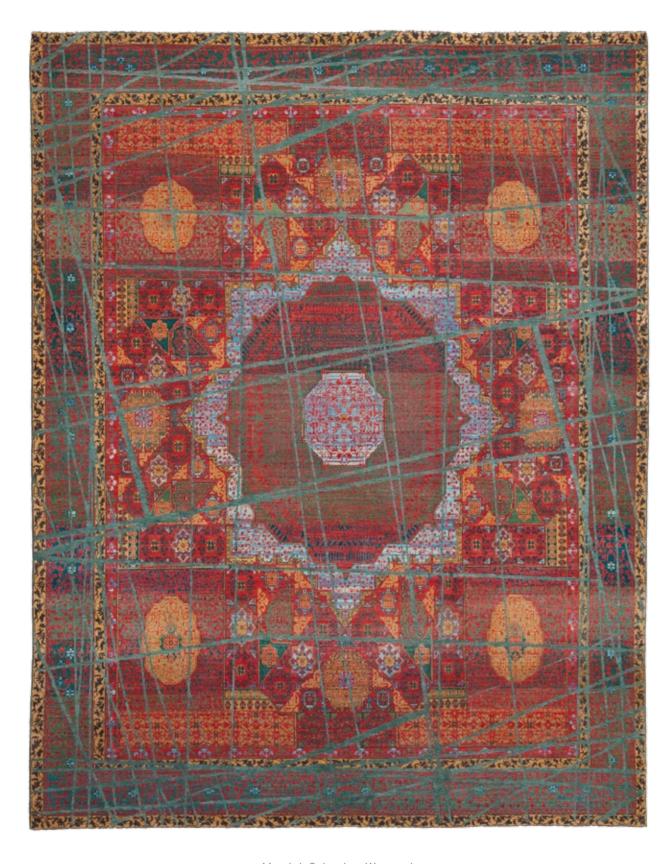

## ERASED HERITAGE

BACK TO THE ROOTS! THE "ERASED HERITAGE" COLLECTION PAYS HOMAGE TO THE TRADITIONAL ORIENTAL CARPET. FINDING INSPIRATION FROM OLD PATTERNS, TECHNIQUES, AND STANDARDS OF QUALITY, JAN KATH ALSO TURNS TO OLD MASTER WEAVERS TO BRING THESE DESIGNS BACK TO LIFE. KNOT BY KNOT, THEY HAND PRODUCE EGYPTIAN MAMLUKS, IRANIAN BIDJARS, AND TURKISH KONYAS USING THE ORIGINAL COLORS.

But the simple reproduction of old ideas is not the "JK" philosophy. The inclusion of the word "Erased" in the collection name is a clear indication that Kath incorporates his trademark alienation effects in these creations. A specially developed antique finishing technique makes it look as if new rugs have already been lying on the parlor floor of a manor house for years on end. "Just like every Bavarian village has its own traditional dress, every community, region, and cultural group in the East has developed a particular style of carpet. It's fascinating how, over the centuries, different areas have developed such different signature features and styles," explains Kath. "With the Erased Heritage collection, we are helping to make sure that these ideas survive into the modern age." This is true not only for the patterns and materials used, but also for the unique method of production: while most carpet weavers around the world read the pattern from a drawing, directions for pieces in the Erased Heritage collection are sung aloud. The loom master, head of the carpet weavers, sits with a drawing of the knotting instructions opposite the workers. From this position, he reads out commands such as "seven coral red", "five garnet", "two beige", and so on. He then translates this information into a kind of chant and sings the next steps to those tying the knots in a rich, sonorous voice. "This unorthodox process is used by small family businesses," notes Kath. "It's extremely labor-intensive, and not at all straightforward to apply these old production methods to my designs. But the effort is definitely worthwhile. The results are carpets with a revolutionary look that combine old and new in a way that has never been done before." Like almost all JAN KATH-collections, it goes without saying that alterations and adjustments in color, size and materials can be made depending on the project.