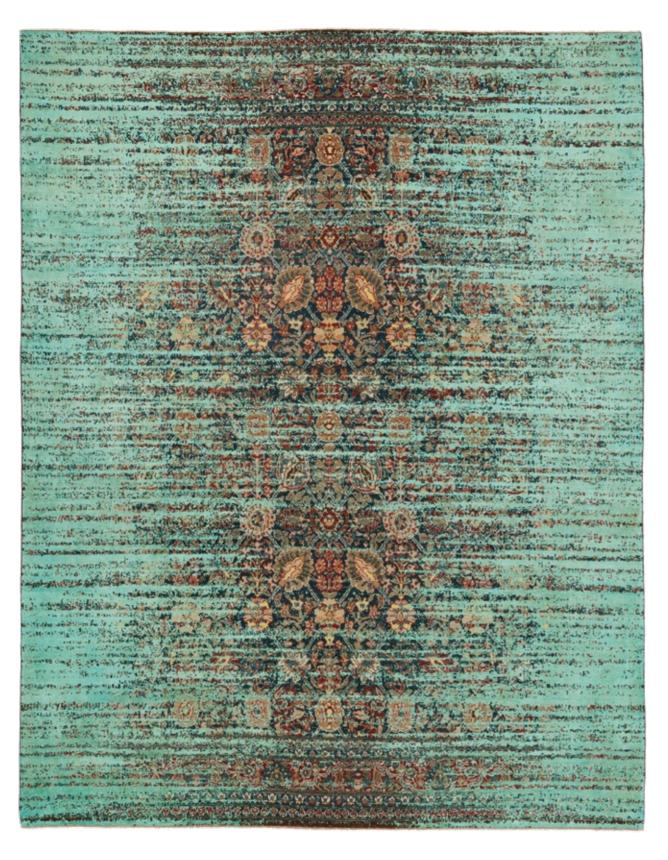

## ERASED HERITAGE

BACK TO THE ROOTS! THE "ERASED HERITAGE" COLLECTION PAYS HOMAGE TO THE TRADITIONAL ORIENTAL CARPET. FINDING INSPIRATION FROM OLD PATTERNS, TECHNIQUES, AND STANDARDS OF QUALITY, JAN KATH ALSO TURNS TO OLD MASTER WEAVERS TO BRING THESE DESIGNS BACK TO LIFE. KNOT BY KNOT, THEY HAND PRODUCE EGYPTIAN MAMLUKS, IRANIAN BIDJARS, AND TURKISH KONYAS USING THE ORIGINAL COLORS.

But the simple reproduction of old ideas is not the "JK" philosophy. The inclusion of the word "Erased" in the collection name is a clear indication that Kath incorporates his trademark alienation effects in these creations. A specially developed antique finishing technique makes it look as if new rugs have already been lying on the parlor floor of a manor house for years on end. "Just like every Bavarian village has its own traditional dress, every community, region, and cultural group in the East has developed a particular style of carpet. It's fascinating how, over the centuries, different areas have developed such different signature features and styles," explains Kath. "With the Erased Heritage collection, we are helping to make sure that these ideas survive into the modern age." This is true not only for the patterns and materials used, but also for the unique method of production: while most carpet weavers around the world read the pattern from a drawing, directions for pieces in the Erased Heritage collection are sung aloud. The loom master, head of the carpet weavers, sits with a drawing of the knotting instructions opposite the workers. From this position, he reads out commands such as "seven coral red", "five garnet", "two beige", and so on. He then translates this information into a kind of chant and sings the next steps to those tying the knots in a rich, sonorous voice. "This unorthodox process is used by small family businesses," notes Kath. "It's extremely labor-intensive, and not at all straightforward to apply these old production methods to my designs. But the effort is definitely worthwhile. The results are carpets with a revolutionary look that combine old and new in a way that has never been done before." Like almost all JAN KATH-collections, it goes without saying that alterations and adjustments in color, size and materials can be made depending on the project.