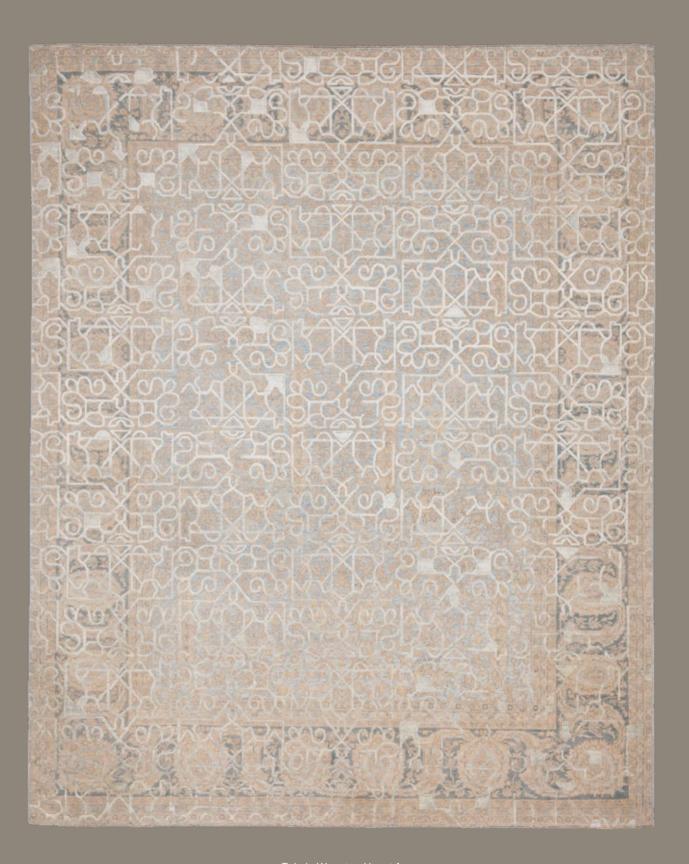

## ERASED HERITAGE

BACK TO THE ROOTS! THE "ERASED HERITAGE" COLLECTION PAYS HOMAGE TO THE TRADITIONAL ORIENTAL CARPET. FINDING INSPIRATION FROM OLD PATTERNS, TECHNIQUES, AND STANDARDS OF QUALITY, JAN KATH ALSO TURNS TO OLD MASTER WEAVERS TO BRING THESE DESIGNS BACK TO LIFE. KNOT BY KNOT, THEY HAND PRODUCE EGYPTIAN MAMLUKS, IRANIAN BIDJARS, AND TURKISH KONYAS USING THE ORIGINAL COLORS.

But the simple reproduction of old ideas is not the "JK" philosophy. The inclusion of the word "Erased" in the collection name is a clear indication that Kath incorporates his trademark alienation effects in these creations. A specially developed antique finishing technique makes it look as if new rugs have already been lying on the parlor floor of a manor house for years on end. "Just like every Bavarian village has its own traditional dress, every community, region, and cultural group in the East has developed a particular style of carpet. It's fascinating how, over the centuries, different areas have developed such different signature features and styles," explains Kath. "With the Erased Heritage collection, we are helping to make sure that these ideas survive into the modern age." This is true not only for the patterns and materials used, but also for the unique method of production: while most carpet weavers around the world read the pattern from a drawing, directions for pieces in the Erased Heritage collection are sung aloud. The loom master, head of the carpet weavers, sits with a drawing of the knotting instructions opposite the workers. From this position, he reads out commands such as "seven coral red", "five garnet", "two beige", and so on. He then translates this information into a kind of chant and sings the next steps to those tying the knots in a rich, sonorous voice. "This unorthodox process is used by small family businesses," notes Kath. "It's extremely labor-intensive, and not at all straightforward to apply these old production methods to my designs. But the effort is definitely worthwhile. The results are carpets with a revolutionary look that combine old and new in a way that has never been done before." Like almost all JAN KATH-collections, it goes without saying that alterations and adjustments in color, size and materials can be made depending on the project.