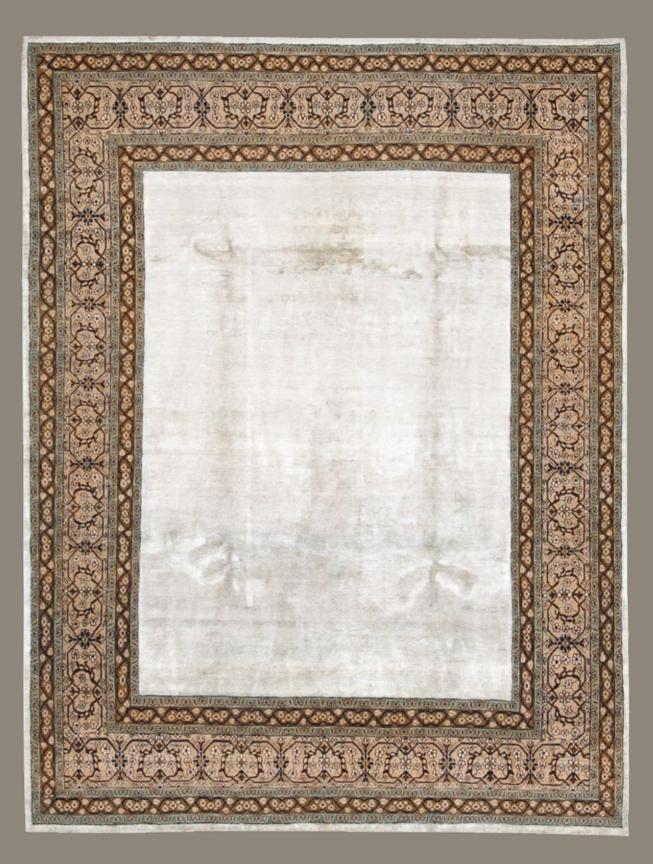

## ERASED HERITAGE

BACK TO THE ROOTS! THE "ERASED HERITAGE" COLLECTION PAYS HOMAGE TO THE TRADITIONAL ORIENTAL CARPET. FINDING INSPIRATION FROM OLD PATTERNS, TECHNIQUES, AND STANDARDS OF QUALITY, JAN KATH ALSO TURNS TO OLD MASTER WEAVERS TO BRING THESE DESIGNS BACK TO LIFE. KNOT BY KNOT, THEY HAND PRODUCE EGYPTIAN MAMLUKS, IRANIAN BIDJARS, AND TURKISH KONYAS USING THE ORIGINAL COLORS.

But the simple reproduction of old ideas is not the "JK" philosophy. The inclusion of the word "Erased" in the collection name is a clear indication that Kath incorporates his trademark alienation effects in these creations. A specially developed antique finishing technique makes it look as if new rugs have already been lying on the parlor floor of a manor house for years on end. "Just like every Bavarian village has its own traditional dress, every community, region, and cultural group in the East has developed a particular style of carpet. It's fascinating how, over the centuries, different areas have developed such different signature features and styles," explains Kath. "With the Erased Heritage collection, we are helping to make sure that these ideas survive into the modern age." This is true not only for the patterns and materials used, but also for the unique method of production: while most carpet weavers around the world read the pattern from a drawing, directions for pieces in the Erased Heritage collection are sung aloud. The loom master, head of the carpet weavers, sits with a drawing of the knotting instructions opposite the workers. From this position, he reads out commands such as "seven coral red", "five garnet", "two beige", and so on. He then translates this information into a kind of chant and sings the next steps to those tying the knots in a rich, sonorous voice. "This unorthodox process is used by small family businesses," notes Kath. "It's extremely labor-intensive, and not at all straightforward to apply these old production methods to my designs. But the effort is definitely worthwhile. The results are carpets with a revolutionary look that combine old and new in a way that has never been done before." Like almost all JAN KATH-collections, it goes without saying that alterations and adjustments in color, size and materials can be made depending on the project.