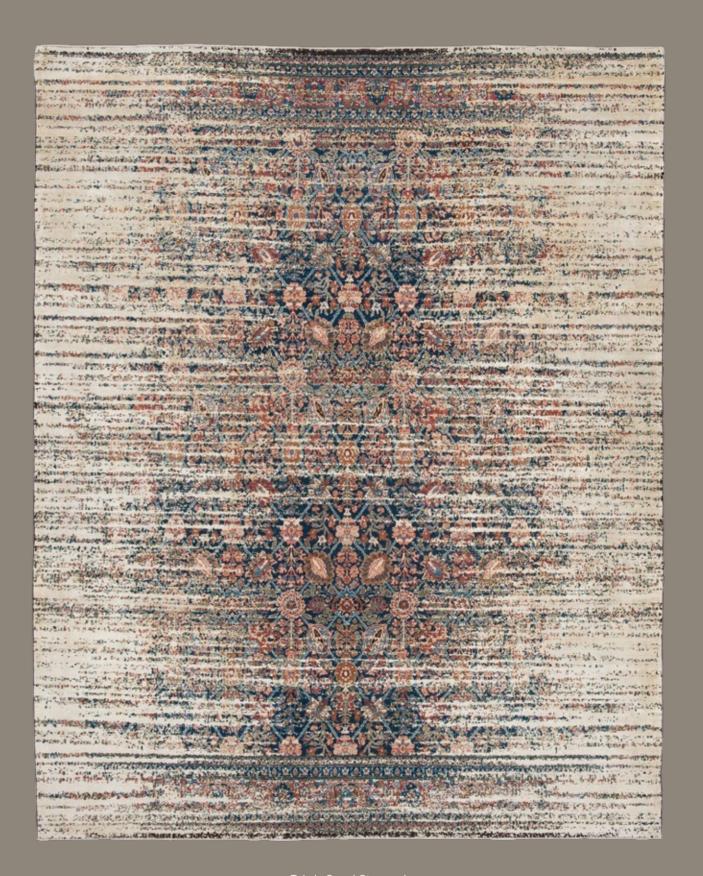

## ERASED HERITAGE

BACK TO THE ROOTS! THE "ERASED HERITAGE" COLLECTION PAYS HOMAGE TO THE TRADITIONAL ORIENTAL CARPET. FINDING INSPIRATION FROM OLD PATTERNS, TECHNIQUES, AND STANDARDS OF QUALITY, JAN KATH ALSO TURNS TO OLD MASTER WEAVERS TO BRING THESE DESIGNS BACK TO LIFE. KNOT BY KNOT, THEY HAND PRODUCE EGYPTIAN MAMLUKS, IRANIAN BIDJARS, AND TURKISH KONYAS USING THE ORIGINAL COLORS.

But the simple reproduction of old ideas is not the "JK" philosophy. The inclusion of the word "Erased" in the collection name is a clear indication that Kath incorporates his trademark alienation effects in these creations. A specially developed antique finishing technique makes it look as if new rugs have already been lying on the parlor floor of a manor house for years on end. "Just like every Bavarian village has its own traditional dress, every community, region, and cultural group in the East has developed a particular style of carpet. It's fascinating how, over the centuries, different areas have developed such different signature features and styles," explains Kath. "With the Erased Heritage collection, we are helping to make sure that these ideas survive into the modern age." This is true not only for the patterns and materials used, but also for the unique method of production: while most carpet weavers around the world read the pattern from a drawing, directions for pieces in the Erased Heritage collection are sung aloud. The loom master, head of the carpet weavers, sits with a drawing of the knotting instructions opposite the workers. From this position, he reads out commands such as "seven coral red", "five garnet", "two beige", and so on. He then translates this information into a kind of chant and sings the next steps to those tying the knots in a rich, sonorous voice. "This unorthodox process is used by small family businesses," notes Kath. "It's extremely labor-intensive, and not at all straightforward to apply these old production methods to my designs. But the effort is definitely worthwhile. The results are carpets with a revolutionary look that combine old and new in a way that has never been done before." Like almost all JAN KATH-collections, it goes without saying that alterations and adjustments in color, size and materials can be made depending on the project.