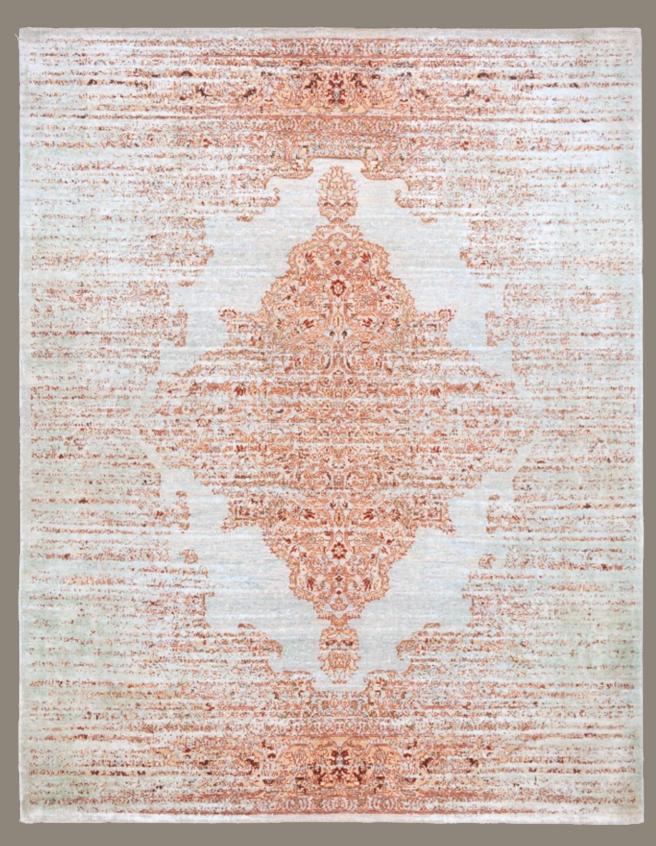

## ERASED HERITAGE

BACK TO THE ROOTS! THE "ERASED HERITAGE" COLLECTION PAYS HOMAGE TO THE TRADITIONAL ORIENTAL CARPET. FINDING INSPIRATION FROM OLD PATTERNS, TECHNIQUES, AND STANDARDS OF QUALITY, JAN KATH ALSO TURNS TO OLD MASTER WEAVERS TO BRING THESE DESIGNS BACK TO LIFE. KNOT BY KNOT, THEY HAND PRODUCE EGYPTIAN MAMLUKS, IRANIAN BIDJARS, AND TURKISH KONYAS USING THE ORIGINAL COLORS.

But the simple reproduction of old ideas is not the "JK" philosophy. The inclusion of the word "Erased" in the collection name is a clear indication that Kath incorporates his trademark alienation effects in these creations. A specially developed antique finishing technique makes it look as if new rugs have already been lying on the parlor floor of a manor house for years on end. "Just like every Bavarian village has its own traditional dress, every community, region, and cultural group in the East has developed a particular style of carpet. It's fascinating how, over the centuries, different areas have developed such different signature features and styles," explains Kath. "With the Erased Heritage collection, we are helping to make sure that these ideas survive into the modern age." This is true not only for the patterns and materials used, but also for the unique method of production: while most carpet weavers around the world read the pattern from a drawing, directions for pieces in the Erased Heritage collection are sung aloud. The loom master, head of the carpet weavers, sits with a drawing of the knotting instructions opposite the workers. From this position, he reads out commands such as "seven coral red", "five garnet", "two beige", and so on. He then translates this information into a kind of chant and sings the next steps to those tying the knots in a rich, sonorous voice. "This unorthodox process is used by small family businesses," notes Kath. "It's extremely labor-intensive, and not at all straightforward to apply these old production methods to my designs. But the effort is definitely worthwhile. The results are carpets with a revolutionary look that combine old and new in a way that has never been done before." Like almost all JAN KATH-collections, it goes without saying that alterations and adjustments in color, size and materials can be made depending on the project.