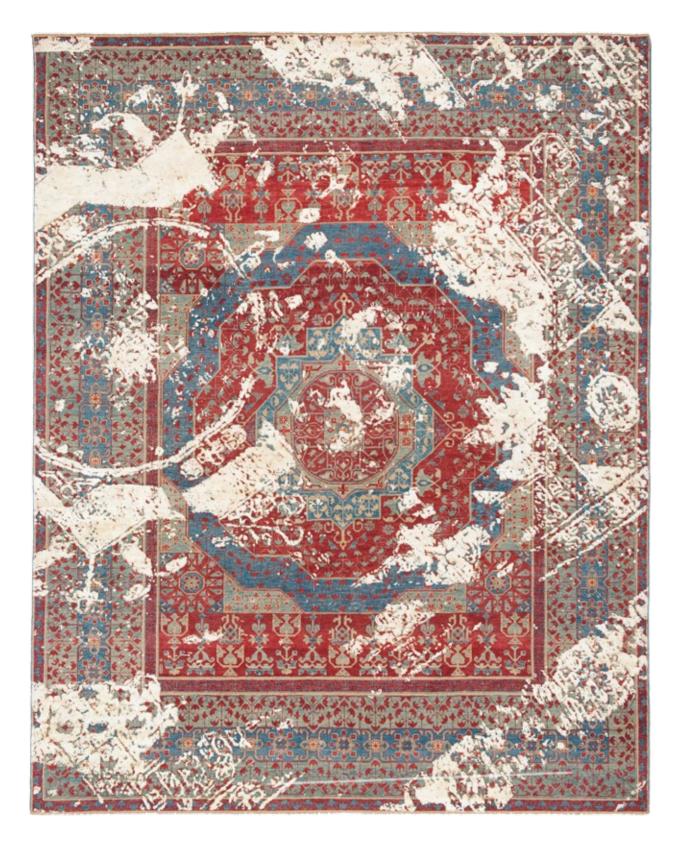

## ERASED HERITAGE

BACK TO THE ROOTS! THE "ERASED HERITAGE" COLLECTION PAYS HOMAGE TO THE TRADITIONAL ORIENTAL CARPET. FINDING INSPIRATION FROM OLD PATTERNS, TECHNIQUES, AND STANDARDS OF QUALITY, JAN KATH ALSO TURNS TO OLD MASTER WEAVERS TO BRING THESE DESIGNS BACK TO LIFE. KNOT BY KNOT, THEY HAND PRODUCE EGYPTIAN MAMLUKS, IRANIAN BIDJARS, AND TURKISH KONYAS USING THE ORIGINAL COLORS.

But the simple reproduction of old ideas is not the "JK" philosophy. The inclusion of the word "Erased" in the collection name is a clear indication that Kath incorporates his trademark alienation effects in these creations. A specially developed antique finishing technique makes it look as if new rugs have already been lying on the parlor floor of a manor house for years on end. "Just like every Bavarian village has its own traditional dress, every community, region, and cultural group in the East has developed a particular style of carpet. It's fascinating how, over the centuries, different areas have developed such different signature features and styles," explains Kath. "With the Erased Heritage collection, we are helping to make sure that these ideas survive into the modern age." This is true not only for the patterns and materials used, but also for the unique method of production: while most carpet weavers around the world read the pattern from a drawing, directions for pieces in the Erased Heritage collection are sung aloud. The loom master, head of the carpet weavers, sits with a drawing of the knotting instructions opposite the workers. From this position, he reads out commands such as "seven coral red", "five garnet", "two beige", and so on. He then translates this information into a kind of chant and sings the next steps to those tying the knots in a rich, sonorous voice. "This unorthodox process is used by small family businesses," notes Kath. "It's extremely labor-intensive, and not at all straightforward to apply these old production methods to my designs. But the effort is definitely worthwhile. The results are carpets with a revolutionary look that combine old and new in a way that has never been done before." Like almost all JAN KATH-collections, it goes without saying that alterations and adjustments in color, size and materials can be made depending on the project.