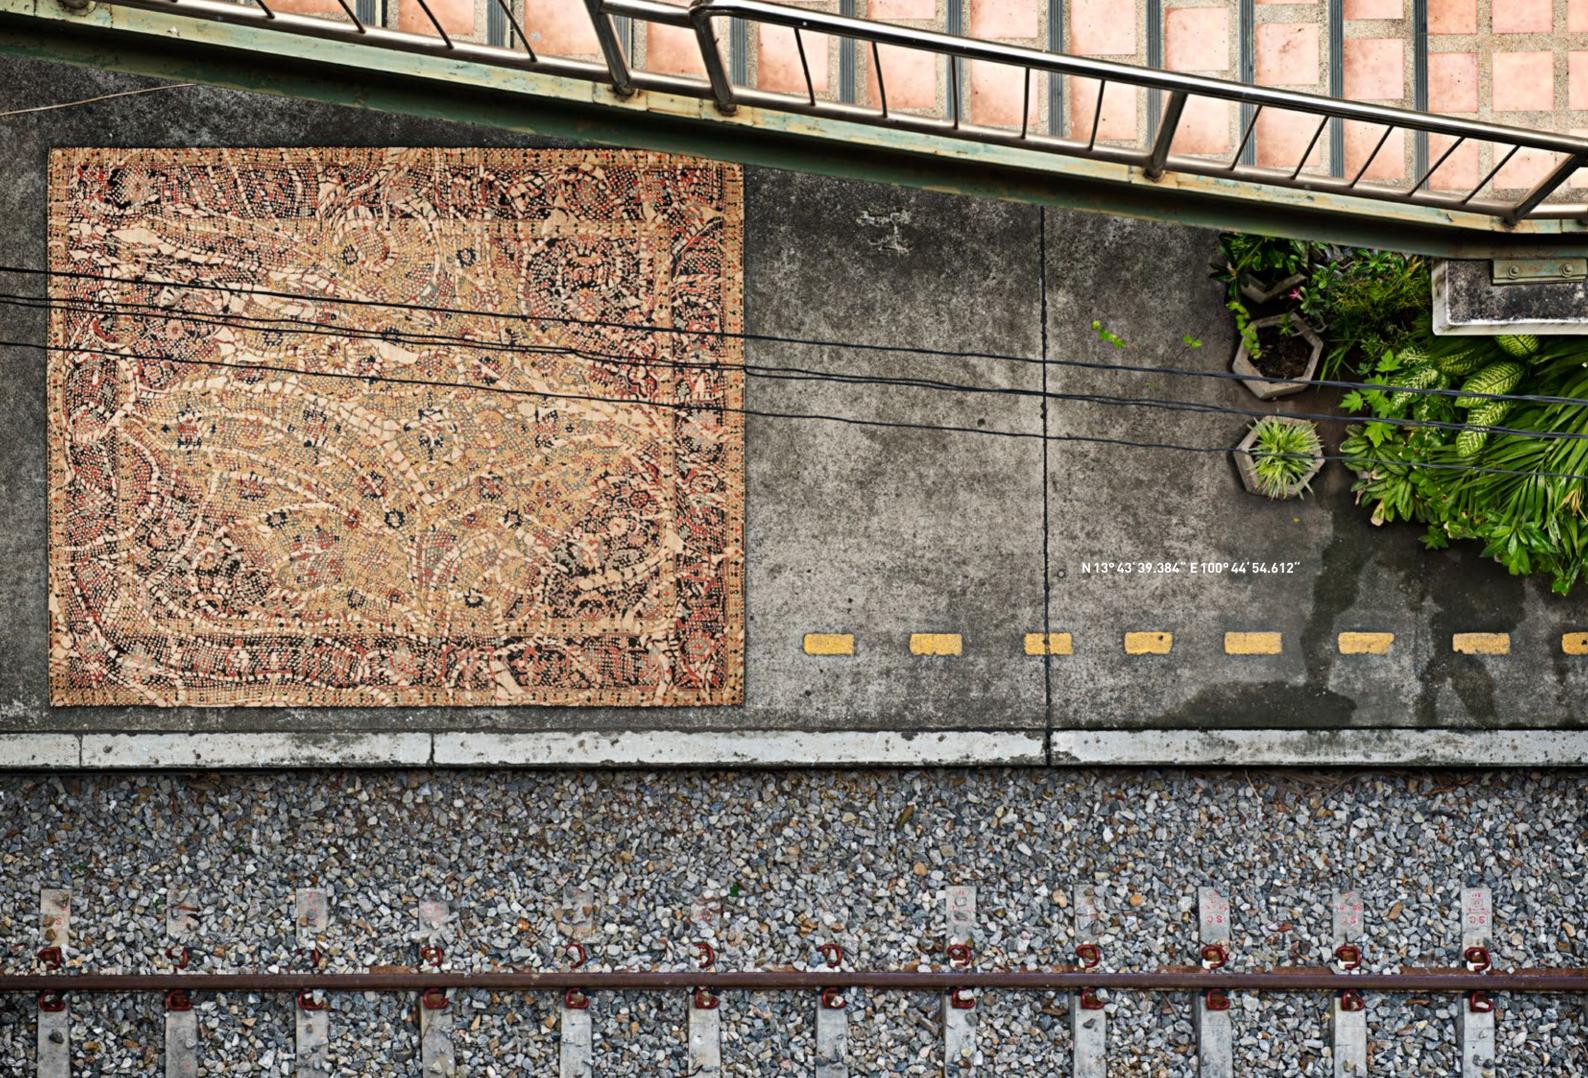

## ERASED HERITAGE

BACK TO THE ROOTS! THE "ERASED HERITAGE" COLLECTION PAYS HOMAGE TO THE TRADITIONAL ORIENTAL CARPET. FINDING INSPIRATION FROM OLD PATTERNS, TECHNIQUES, AND STANDARDS OF QUALITY, JAN KATH ALSO TURNS TO OLD MASTER WEAVERS TO BRING THESE DESIGNS BACK TO LIFE. KNOT BY KNOT, THEY HAND PRODUCE EGYPTIAN MAMLUKS, IRANIAN BIDJARS, AND TURKISH KONYAS USING THE ORIGINAL COLORS.

But the simple reproduction of old ideas is not the "JK" philosophy. The inclusion of the word "Erased" in the collection name is a clear indication that Kath incorporates his trademark alienation effects in these creations. A specially developed antique finishing technique makes it look as if new rugs have already been lying on the parlor floor of a manor house for years on end. "Just like every Bavarian village has its own traditional dress, every community, region, and cultural group in the East has developed a particular style of carpet. It's fascinating how, over the centuries, different areas have developed such different signature features and styles," explains Kath. "With the Erased Heritage collection, we are helping to make sure that these ideas survive into the modern age." This is true not only for the patterns and materials used, but also for the unique method of production: while most carpet weavers around the world read the pattern from a drawing, directions for pieces in the Erased Heritage collection are sung aloud. The loom master, head of the carpet weavers, sits with a drawing of the knotting instructions opposite the workers. From this position, he reads out commands such as "seven coral red", "five garnet", "two beige", and so on. He then translates this information into a kind of chant and sings the next steps to those tying the knots in a rich, sonorous voice. "This unorthodox process is used by small family businesses," notes Kath. "It's extremely labor-intensive, and not at all straightforward to apply these old production methods to my designs. But the effort is definitely worthwhile. The results are carpets with a revolutionary look that combine old and new in a way that has never been done before." Like almost all JAN KATH-collections, it goes without saying that alterations and adjustments in color, size and materials can be made depending on the project.