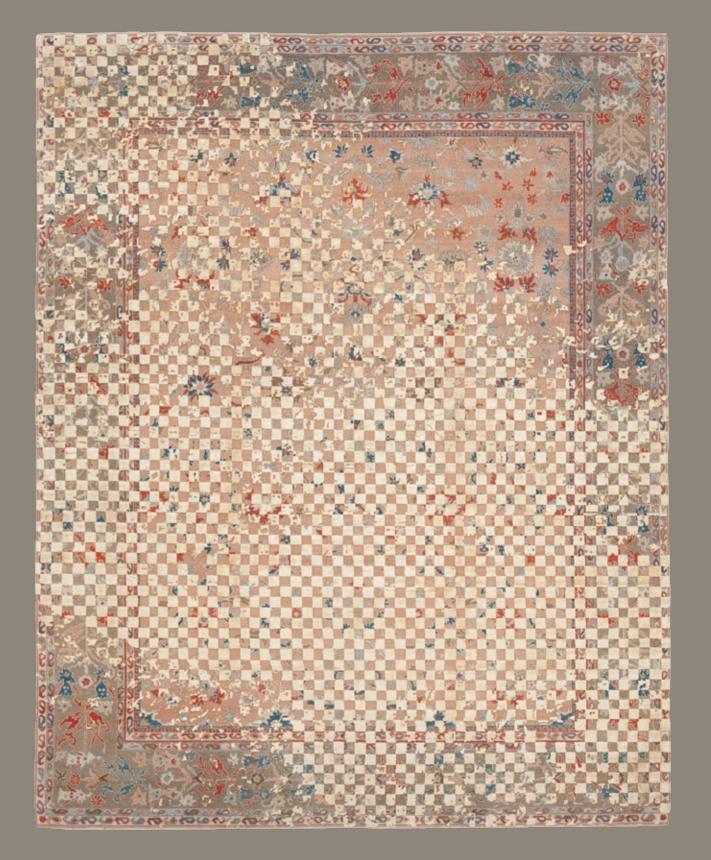

## ERASED HERITAGE

BACK TO THE ROOTS! THE "ERASED HERITAGE" COLLECTION PAYS HOMAGE TO THE TRADITIONAL ORIENTAL CARPET. FINDING INSPIRATION FROM OLD PATTERNS, TECHNIQUES, AND STANDARDS OF QUALITY, JAN KATH ALSO TURNS TO OLD MASTER WEAVERS TO BRING THESE DESIGNS BACK TO LIFE. KNOT BY KNOT, THEY HAND PRODUCE EGYPTIAN MAMLUKS, IRANIAN BIDJARS, AND TURKISH KONYAS USING THE ORIGINAL COLORS.

But the simple reproduction of old ideas is not the "JK" philosophy. The inclusion of the word "Erased" in the collection name is a clear indication that Kath incorporates his trademark alienation effects in these creations. A specially developed antique finishing technique makes it look as if new rugs have already been lying on the parlor floor of a manor house for years on end. "Just like every Bavarian village has its own traditional dress, every community, region, and cultural group in the East has developed a particular style of carpet. It's fascinating how, over the centuries, different areas have developed such different signature features and styles," explains Kath. "With the Erased Heritage collection, we are helping to make sure that these ideas survive into the modern age." This is true not only for the patterns and materials used, but also for the unique method of production: while most carpet weavers around the world read the pattern from a drawing, directions for pieces in the Erased Heritage collection are sung aloud. The loom master, head of the carpet weavers, sits with a drawing of the knotting instructions opposite the workers. From this position, he reads out commands such as "seven coral red", "five garnet", "two beige", and so on. He then translates this information into a kind of chant and sings the next steps to those tying the knots in a rich, sonorous voice. "This unorthodox process is used by small family businesses," notes Kath. "It's extremely labor-intensive, and not at all straightforward to apply these old production methods to my designs. But the effort is definitely worthwhile. The results are carpets with a revolutionary look that combine old and new in a way that has never been done before." Like almost all JAN KATH-collections, it goes without saying that alterations and adjustments in color, size and materials can be made depending on the project.