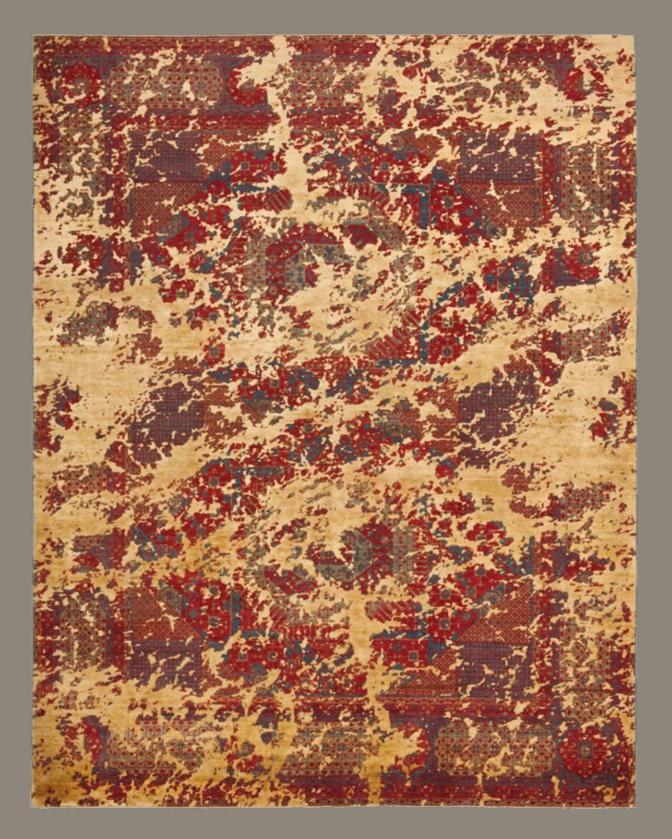

## ERASED HERITAGE

BACK TO THE ROOTS! THE "ERASED HERITAGE" COLLECTION PAYS HOMAGE TO THE TRADITIONAL ORIENTAL CARPET. FINDING INSPIRATION FROM OLD PATTERNS, TECHNIQUES, AND STANDARDS OF QUALITY, JAN KATH ALSO TURNS TO OLD MASTER WEAVERS TO BRING THESE DESIGNS BACK TO LIFE. KNOT BY KNOT, THEY HAND PRODUCE EGYPTIAN MAMLUKS, IRANIAN BIDJARS, AND TURKISH KONYAS USING THE ORIGINAL COLORS.

But the simple reproduction of old ideas is not the "JK" philosophy. The inclusion of the word "Erased" in the collection name is a clear indication that Kath incorporates his trademark alienation effects in these creations. A specially developed antique finishing technique makes it look as if new rugs have already been lying on the parlor floor of a manor house for years on end. "Just like every Bavarian village has its own traditional dress, every community, region, and cultural group in the East has developed a particular style of carpet. It's fascinating how, over the centuries, different areas have developed such different signature features and styles," explains Kath. "With the Erased Heritage collection, we are helping to make sure that these ideas survive into the modern age." This is true not only for the patterns and materials used, but also for the unique method of production: while most carpet weavers around the world read the pattern from a drawing, directions for pieces in the Erased Heritage collection are sung aloud. The loom master, head of the carpet weavers, sits with a drawing of the knotting instructions opposite the workers. From this position, he reads out commands such as "seven coral red", "five garnet", "two beige", and so on. He then translates this information into a kind of chant and sings the next steps to those tying the knots in a rich, sonorous voice. "This unorthodox process is used by small family businesses," notes Kath. "It's extremely labor-intensive, and not at all straightforward to apply these old production methods to my designs. But the effort is definitely worthwhile. The results are carpets with a revolutionary look that combine old and new in a way that has never been done before." Like almost all JAN KATH-collections, it goes without saying that alterations and adjustments in color, size and materials can be made depending on the project.