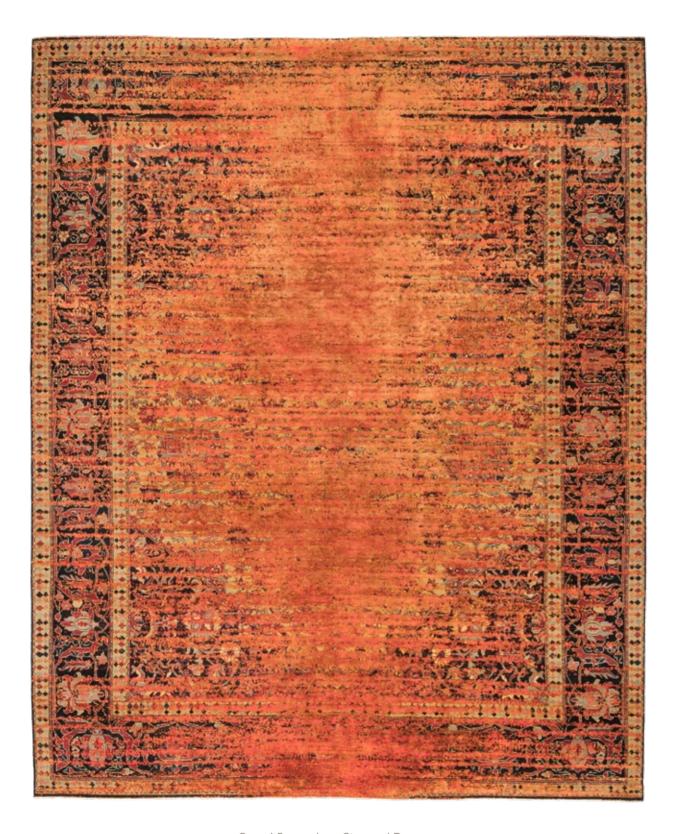

## ERASED HERITAGE

BACK TO THE ROOTS! THE "ERASED HERITAGE" COLLECTION PAYS HOMAGE TO THE TRADITIONAL ORIENTAL CARPET. FINDING INSPIRATION FROM OLD PATTERNS, TECHNIQUES, AND STANDARDS OF QUALITY, JAN KATH ALSO TURNS TO OLD MASTER WEAVERS TO BRING THESE DESIGNS BACK TO LIFE. KNOT BY KNOT, THEY HAND PRODUCE EGYPTIAN MAMLUKS, IRANIAN BIDJARS, AND TURKISH KONYAS USING THE ORIGINAL COLORS.

But the simple reproduction of old ideas is not the "JK" philosophy. The inclusion of the word "Erased" in the collection name is a clear indication that Kath incorporates his trademark alienation effects in these creations. A specially developed antique finishing technique makes it look as if new rugs have already been lying on the parlor floor of a manor house for years on end. "Just like every Bavarian village has its own traditional dress, every community, region, and cultural group in the East has developed a particular style of carpet. It's fascinating how, over the centuries, different areas have developed such different signature features and styles," explains Kath. "With the Erased Heritage collection, we are helping to make sure that these ideas survive into the modern age." This is true not only for the patterns and materials used, but also for the unique method of production: while most carpet weavers around the world read the pattern from a drawing, directions for pieces in the Erased Heritage collection are sung aloud. The loom master, head of the carpet weavers, sits with a drawing of the knotting instructions opposite the workers. From this position, he reads out commands such as "seven coral red", "five garnet", "two beige", and so on. He then translates this information into a kind of chant and sings the next steps to those tying the knots in a rich, sonorous voice. "This unorthodox process is used by small family businesses," notes Kath. "It's extremely labor-intensive, and not at all straightforward to apply these old production methods to my designs. But the effort is definitely worthwhile. The results are carpets with a revolutionary look that combine old and new in a way that has never been done before." Like almost all JAN KATH-collections, it goes without saying that alterations and adjustments in color, size and materials can be made depending on the project.