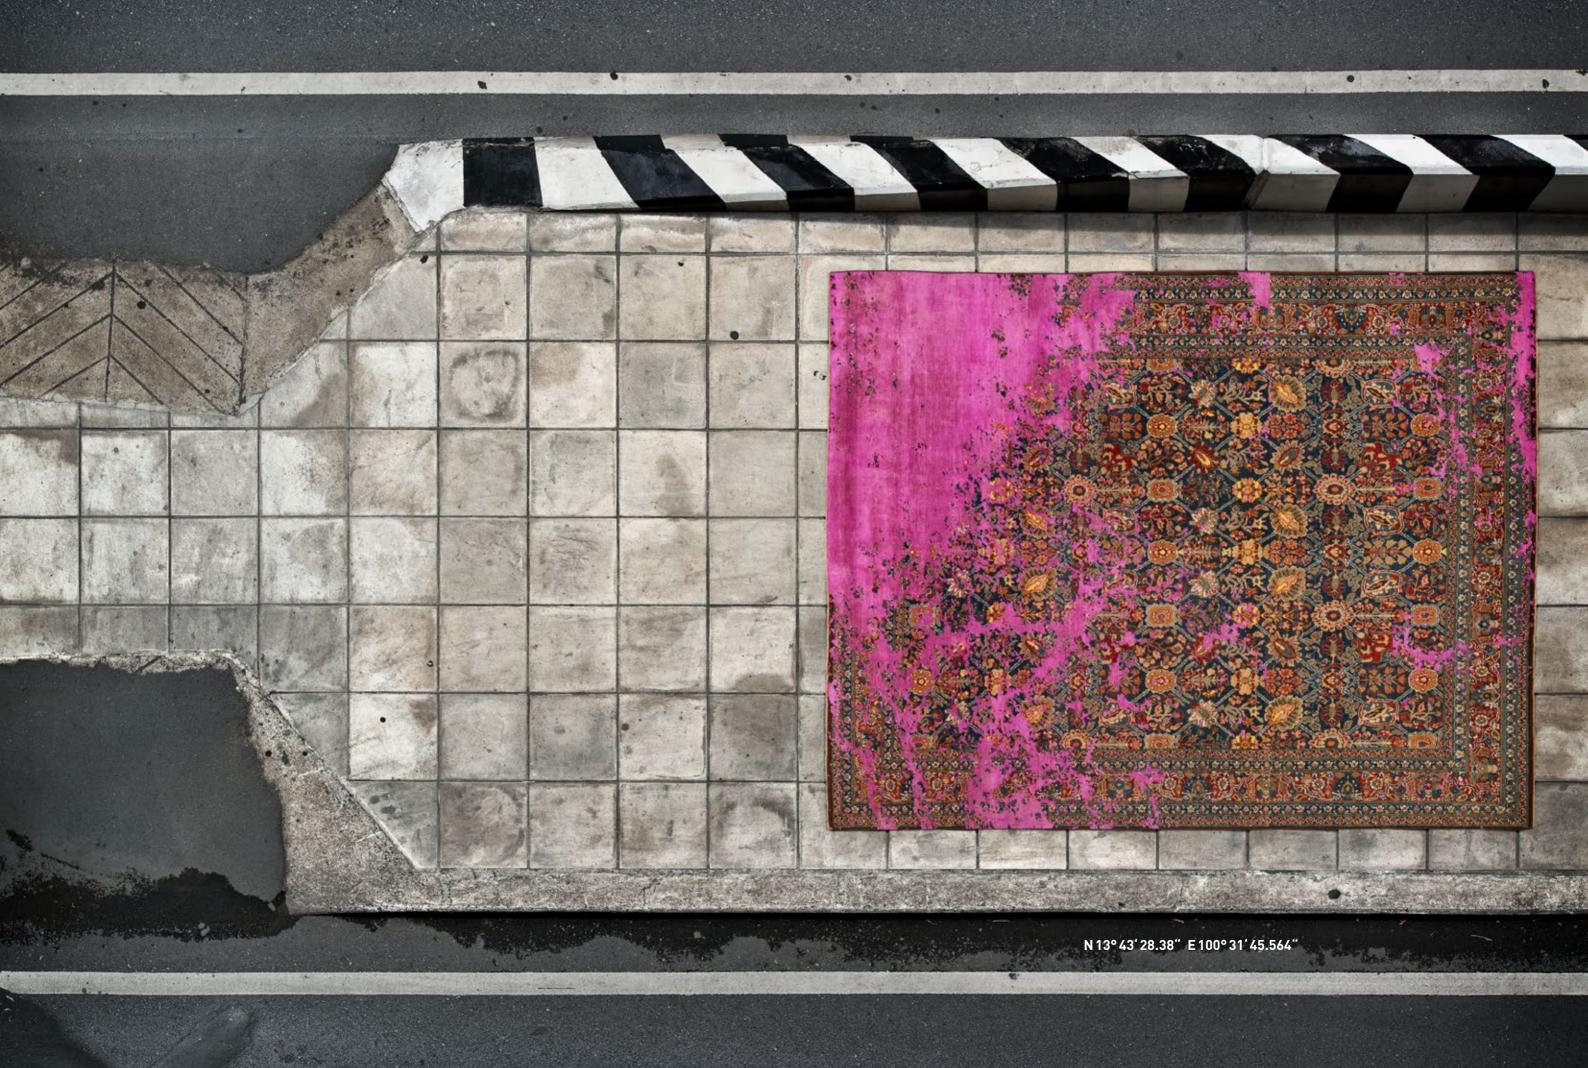

## ERASED HERITAGE

BACK TO THE ROOTS! THE "ERASED HERITAGE" COLLECTION PAYS HOMAGE TO THE TRADITIONAL ORIENTAL CARPET. FINDING INSPIRATION FROM OLD PATTERNS, TECHNIQUES, AND STANDARDS OF QUALITY, JAN KATH ALSO TURNS TO OLD MASTER WEAVERS TO BRING THESE DESIGNS BACK TO LIFE. KNOT BY KNOT, THEY HAND PRODUCE EGYPTIAN MAMLUKS, IRANIAN BIDJARS, AND TURKISH KONYAS USING THE ORIGINAL COLORS.

But the simple reproduction of old ideas is not the "JK" philosophy. The inclusion of the word "Erased" in the collection name is a clear indication that Kath incorporates his trademark alienation effects in these creations. A specially developed antique finishing technique makes it look as if new rugs have already been lying on the parlor floor of a manor house for years on end. "Just like every Bavarian village has its own traditional dress, every community, region, and cultural group in the East has developed a particular style of carpet. It's fascinating how, over the centuries, different areas have developed such different signature features and styles," explains Kath. "With the Erased Heritage collection, we are helping to make sure that these ideas survive into the modern age." This is true not only for the patterns and materials used, but also for the unique method of production: while most carpet weavers around the world read the pattern from a drawing, directions for pieces in the Erased Heritage collection are sung aloud. The loom master, head of the carpet weavers, sits with a drawing of the knotting instructions opposite the workers. From this position, he reads out commands such as "seven coral red", "five garnet", "two beige", and so on. He then translates this information into a kind of chant and sings the next steps to those tying the knots in a rich, sonorous voice. "This unorthodox process is used by small family businesses," notes Kath. "It's extremely labor-intensive, and not at all straightforward to apply these old production methods to my designs. But the effort is definitely worthwhile. The results are carpets with a revolutionary look that combine old and new in a way that has never been done before." Like almost all JAN KATH-collections, it goes without saying that alterations and adjustments in color, size and materials can be made depending on the project.