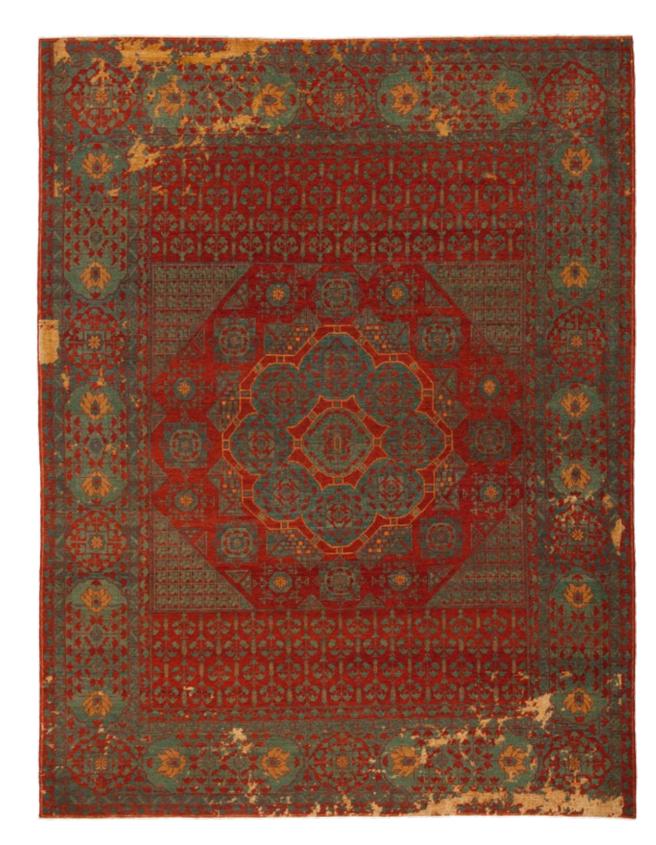

## ERASED HERITAGE

BACK TO THE ROOTS! THE "ERASED HERITAGE" COLLECTION PAYS HOMAGE TO THE TRADITIONAL ORIENTAL CARPET. FINDING INSPIRATION FROM OLD PATTERNS, TECHNIQUES, AND STANDARDS OF QUALITY, JAN KATH ALSO TURNS TO OLD MASTER WEAVERS TO BRING THESE DESIGNS BACK TO LIFE. KNOT BY KNOT, THEY HAND PRODUCE EGYPTIAN MAMLUKS, IRANIAN BIDJARS, AND TURKISH KONYAS USING THE ORIGINAL COLORS.

But the simple reproduction of old ideas is not the "JK" philosophy. The inclusion of the word "Erased" in the collection name is a clear indication that Kath incorporates his trademark alienation effects in these creations. A specially developed antique finishing technique makes it look as if new rugs have already been lying on the parlor floor of a manor house for years on end. "Just like every Bavarian village has its own traditional dress, every community, region, and cultural group in the East has developed a particular style of carpet. It's fascinating how, over the centuries, different areas have developed such different signature features and styles," explains Kath. "With the Erased Heritage collection, we are helping to make sure that these ideas survive into the modern age." This is true not only for the patterns and materials used, but also for the unique method of production: while most carpet weavers around the world read the pattern from a drawing, directions for pieces in the Erased Heritage collection are sung aloud. The loom master, head of the carpet weavers, sits with a drawing of the knotting instructions opposite the workers. From this position, he reads out commands such as "seven coral red", "five garnet", "two beige", and so on. He then translates this information into a kind of chant and sings the next steps to those tying the knots in a rich, sonorous voice. "This unorthodox process is used by small family businesses," notes Kath. "It's extremely labor-intensive, and not at all straightforward to apply these old production methods to my designs. But the effort is definitely worthwhile. The results are carpets with a revolutionary look that combine old and new in a way that has never been done before." Like almost all JAN KATH-collections, it goes without saying that alterations and adjustments in color, size and materials can be made depending on the project.