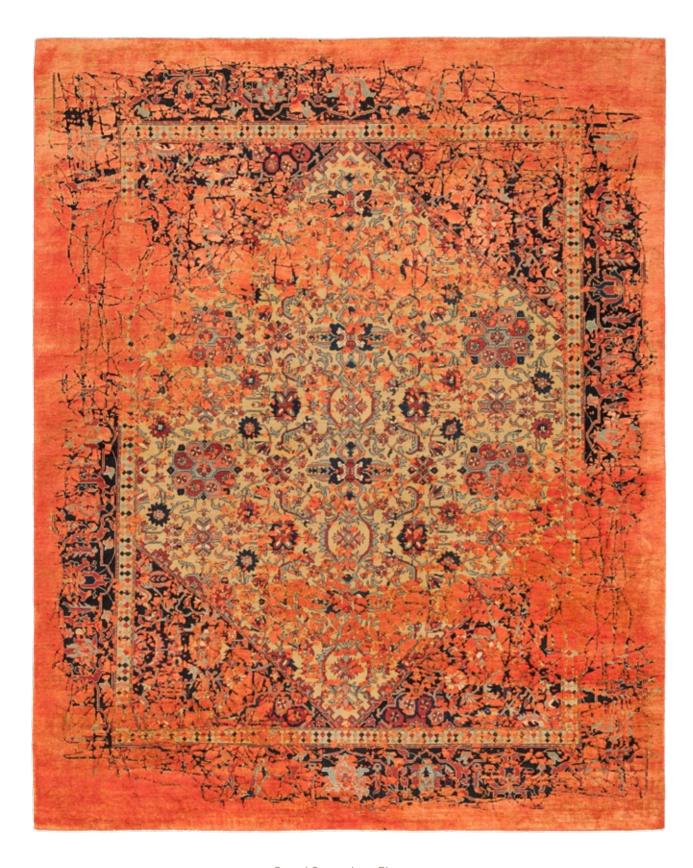

## ERASED HERITAGE

BACK TO THE ROOTS! THE "ERASED HERITAGE" COLLECTION PAYS HOMAGE TO THE TRADITIONAL ORIENTAL CARPET. FINDING INSPIRATION FROM OLD PATTERNS, TECHNIQUES, AND STANDARDS OF QUALITY, JAN KATH ALSO TURNS TO OLD MASTER WEAVERS TO BRING THESE DESIGNS BACK TO LIFE. KNOT BY KNOT, THEY HAND PRODUCE EGYPTIAN MAMLUKS, IRANIAN BIDJARS, AND TURKISH KONYAS USING THE ORIGINAL COLORS.

But the simple reproduction of old ideas is not the "JK" philosophy. The inclusion of the word "Erased" in the collection name is a clear indication that Kath incorporates his trademark alienation effects in these creations. A specially developed antique finishing technique makes it look as if new rugs have already been lying on the parlor floor of a manor house for years on end. "Just like every Bavarian village has its own traditional dress, every community, region, and cultural group in the East has developed a particular style of carpet. It's fascinating how, over the centuries, different areas have developed such different signature features and styles," explains Kath. "With the Erased Heritage collection, we are helping to make sure that these ideas survive into the modern age." This is true not only for the patterns and materials used, but also for the unique method of production: while most carpet weavers around the world read the pattern from a drawing, directions for pieces in the Erased Heritage collection are sung aloud. The loom master, head of the carpet weavers, sits with a drawing of the knotting instructions opposite the workers. From this position, he reads out commands such as "seven coral red", "five garnet", "two beige", and so on. He then translates this information into a kind of chant and sings the next steps to those tying the knots in a rich, sonorous voice. "This unorthodox process is used by small family businesses," notes Kath. "It's extremely labor-intensive, and not at all straightforward to apply these old production methods to my designs. But the effort is definitely worthwhile. The results are carpets with a revolutionary look that combine old and new in a way that has never been done before." Like almost all JAN KATH-collections, it goes without saying that alterations and adjustments in color, size and materials can be made depending on the project.