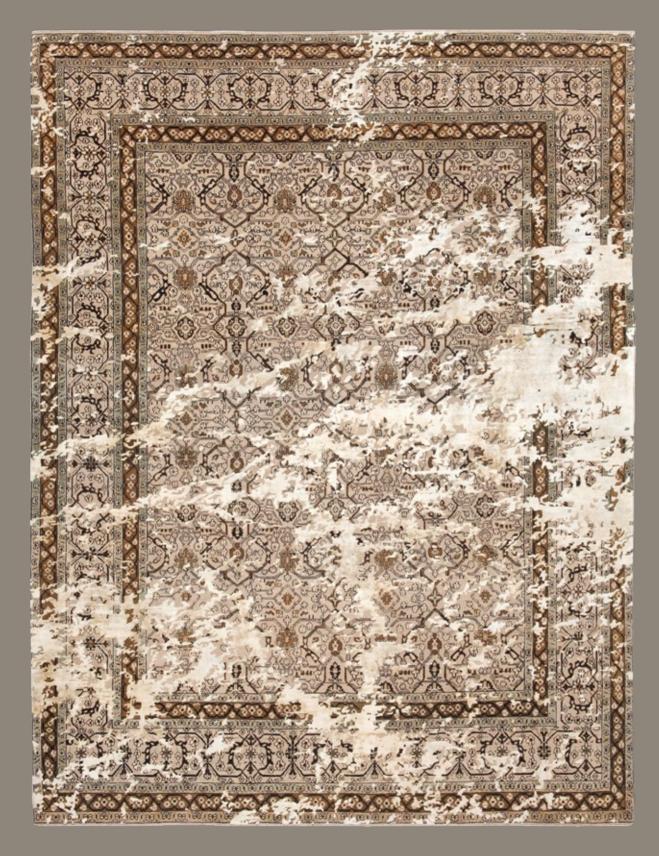

## ERASED HERITAGE

BACK TO THE ROOTS! THE "ERASED HERITAGE" COLLECTION PAYS HOMAGE TO THE TRADITIONAL ORIENTAL CARPET. FINDING INSPIRATION FROM OLD PATTERNS, TECHNIQUES, AND STANDARDS OF QUALITY, JAN KATH ALSO TURNS TO OLD MASTER WEAVERS TO BRING THESE DESIGNS BACK TO LIFE. KNOT BY KNOT, THEY HAND PRODUCE EGYPTIAN MAMLUKS, IRANIAN BIDJARS, AND TURKISH KONYAS USING THE ORIGINAL COLORS.

But the simple reproduction of old ideas is not the "JK" philosophy. The inclusion of the word "Erased" in the collection name is a clear indication that Kath incorporates his trademark alienation effects in these creations. A specially developed antique finishing technique makes it look as if new rugs have already been lying on the parlor floor of a manor house for years on end. "Just like every Bavarian village has its own traditional dress, every community, region, and cultural group in the East has developed a particular style of carpet. It's fascinating how, over the centuries, different areas have developed such different signature features and styles," explains Kath. "With the Erased Heritage collection, we are helping to make sure that these ideas survive into the modern age." This is true not only for the patterns and materials used, but also for the unique method of production: while most carpet weavers around the world read the pattern from a drawing, directions for pieces in the Erased Heritage collection are sung aloud. The loom master, head of the carpet weavers, sits with a drawing of the knotting instructions opposite the workers. From this position, he reads out commands such as "seven coral red", "five garnet", "two beige", and so on. He then translates this information into a kind of chant and sings the next steps to those tying the knots in a rich, sonorous voice. "This unorthodox process is used by small family businesses," notes Kath. "It's extremely labor-intensive, and not at all straightforward to apply these old production methods to my designs. But the effort is definitely worthwhile. The results are carpets with a revolutionary look that combine old and new in a way that has never been done before." Like almost all JAN KATH-collections, it goes without saying that alterations and adjustments in color, size and materials can be made depending on the project.