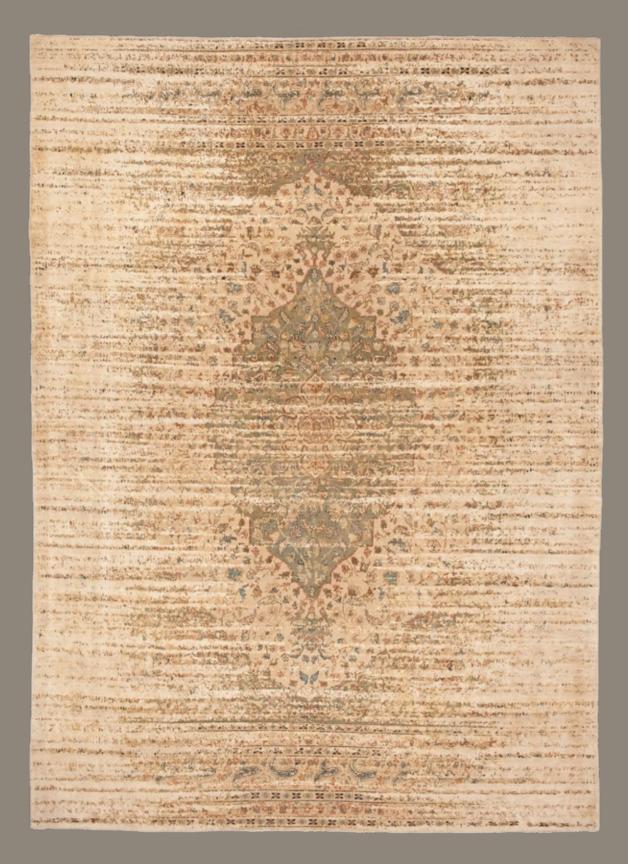

## ERASED HERITAGE

BACK TO THE ROOTS! THE "ERASED HERITAGE" COLLECTION PAYS HOMAGE TO THE TRADITIONAL ORIENTAL CARPET. FINDING INSPIRATION FROM OLD PATTERNS, TECHNIQUES, AND STANDARDS OF QUALITY, JAN KATH ALSO TURNS TO OLD MASTER WEAVERS TO BRING THESE DESIGNS BACK TO LIFE. KNOT BY KNOT, THEY HAND PRODUCE EGYPTIAN MAMLUKS, IRANIAN BIDJARS, AND TURKISH KONYAS USING THE ORIGINAL COLORS.

But the simple reproduction of old ideas is not the "JK" philosophy. The inclusion of the word "Erased" in the collection name is a clear indication that Kath incorporates his trademark alienation effects in these creations. A specially developed antique finishing technique makes it look as if new rugs have already been lying on the parlor floor of a manor house for years on end. "Just like every Bavarian village has its own traditional dress, every community, region, and cultural group in the East has developed a particular style of carpet. It's fascinating how, over the centuries, different areas have developed such different signature features and styles," explains Kath. "With the Erased Heritage collection, we are helping to make sure that these ideas survive into the modern age." This is true not only for the patterns and materials used, but also for the unique method of production: while most carpet weavers around the world read the pattern from a drawing, directions for pieces in the Erased Heritage collection are sung aloud. The loom master, head of the carpet weavers, sits with a drawing of the knotting instructions opposite the workers. From this position, he reads out commands such as "seven coral red", "five garnet", "two beige", and so on. He then translates this information into a kind of chant and sings the next steps to those tying the knots in a rich, sonorous voice. "This unorthodox process is used by small family businesses," notes Kath. "It's extremely labor-intensive, and not at all straightforward to apply these old production methods to my designs. But the effort is definitely worthwhile. The results are carpets with a revolutionary look that combine old and new in a way that has never been done before." Like almost all JAN KATH-collections, it goes without saying that alterations and adjustments in color, size and materials can be made depending on the project.