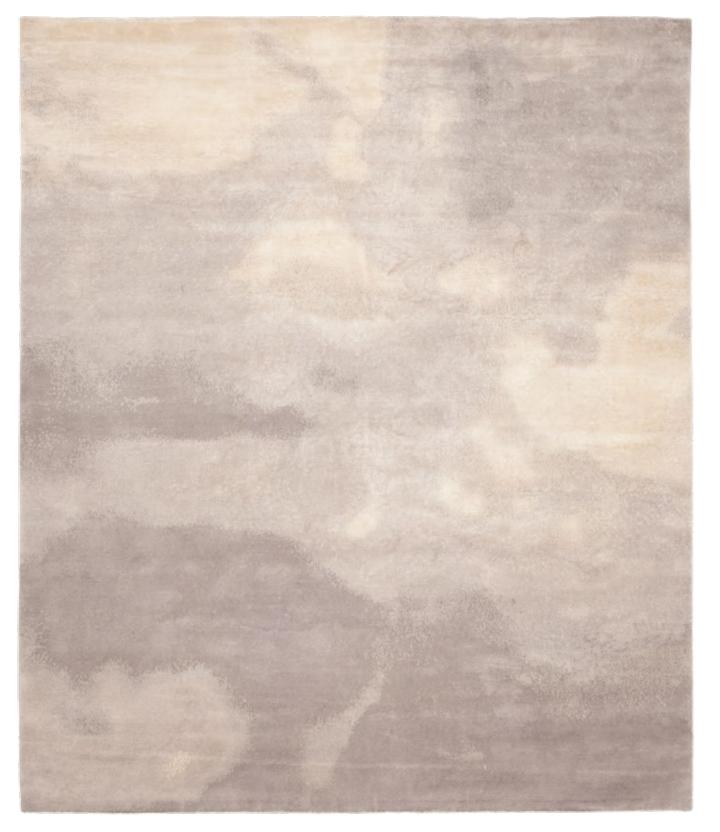

# LIVING IN THE CLOUDS ... THE VIEW OF THE SKY HAS FASCINATED US SINCE THE BEGINNING OF TIME. **PROMISINGLY BRIGHT** WHEN THE CUMULUS CLOUDS BUILD UP LIKE THICK, WHITE BALLS OF COTTON WOOL. **DISQUIETING AND FULL OF ENERGY WHEN A STORM IS BREWING OVER** THE SEA.

the images of the sky as realistically as possible in all their Always in motion - clouds are impressive snapshots in time. For his new HEITER BIS WOLKIG collection, Jan Kath was multilayered glory, even the smallest color nuances and inspired by the works of the barogue painters of the 16th and shadings have to be reproduced. Up to 30 blue or gray tones 17th centuries, who he discovered on his travels through the are used in the carpets. The material mix so typical of Jan Kath's carpets - hand-carded and hand-spun Tibetan high-Alpine region. The artists captured a piece of idealized sky in land wool and Chinese silk – gives the designs a special the domes of magnificent churches. The Dutch masters and their archaic sea battles in oil also influenced this collection. depth and three-dimensionality. Every knot is carefully In HEITER BIS WOLKIG, Jan Kath brings the sky to the living planned beforehand and perfectly reproduced by the weavroom floor. Even though the featured weather conditions are ers in the workshops in Kathmandu ... The interplay between the design and the high-quality raw materials also turns the still as dramatically opulent and powerful, the carpets never appear brash, but have a calming effect on the soul and cloudscape into an experience that you can almost feel ... as eyes. The collection is also a technical challenge. To render if the clouds were actually under your feet.