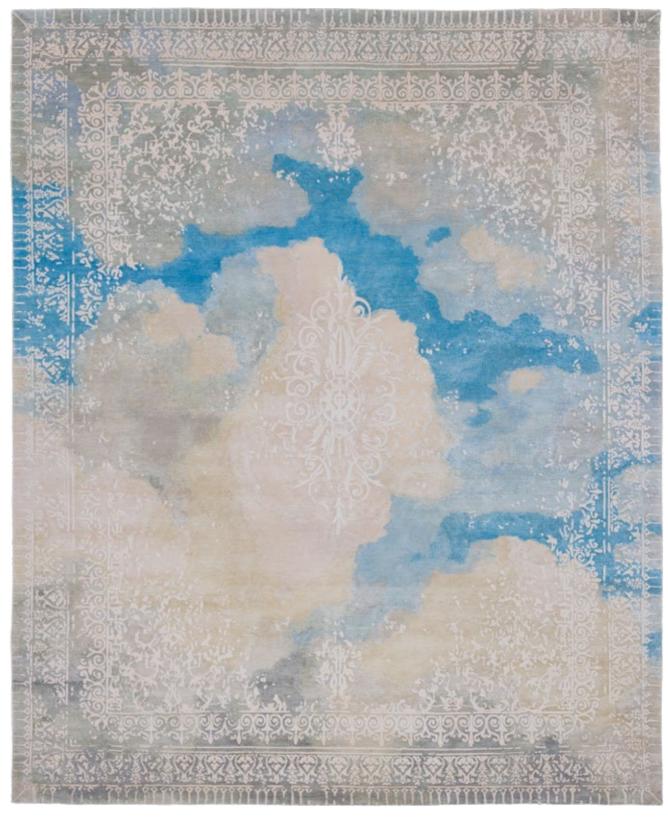

# LIVING IN THE CLOUDS ... THE VIEW OF THE SKY HAS FASCINATED US SINCE THE BEGINNING OF TIME. **PROMISINGLY BRIGHT** WHEN THE CUMULUS CLOUDS BUILD UP LIKE THICK, WHITE BALLS OF COTTON WOOL. **DISQUIETING AND FULL OF ENERGY WHEN A STORM IS BREWING OVER** THE SEA.

the images of the sky as realistically as possible in all their Always in motion - clouds are impressive snapshots in time. For his new HEITER BIS WOLKIG collection, Jan Kath was multilayered glory, even the smallest color nuances and inspired by the works of the barogue painters of the 16th and shadings have to be reproduced. Up to 30 blue or gray tones 17th centuries, who he discovered on his travels through the are used in the carpets. The material mix so typical of Jan Kath's carpets - hand-carded and hand-spun Tibetan high-Alpine region. The artists captured a piece of idealized sky in land wool and Chinese silk – gives the designs a special the domes of magnificent churches. The Dutch masters and their archaic sea battles in oil also influenced this collection. depth and three-dimensionality. Every knot is carefully In HEITER BIS WOLKIG, Jan Kath brings the sky to the living planned beforehand and perfectly reproduced by the weavroom floor. Even though the featured weather conditions are ers in the workshops in Kathmandu ... The interplay between the design and the high-quality raw materials also turns the still as dramatically opulent and powerful, the carpets never appear brash, but have a calming effect on the soul and cloudscape into an experience that you can almost feel ... as eyes. The collection is also a technical challenge. To render if the clouds were actually under your feet.