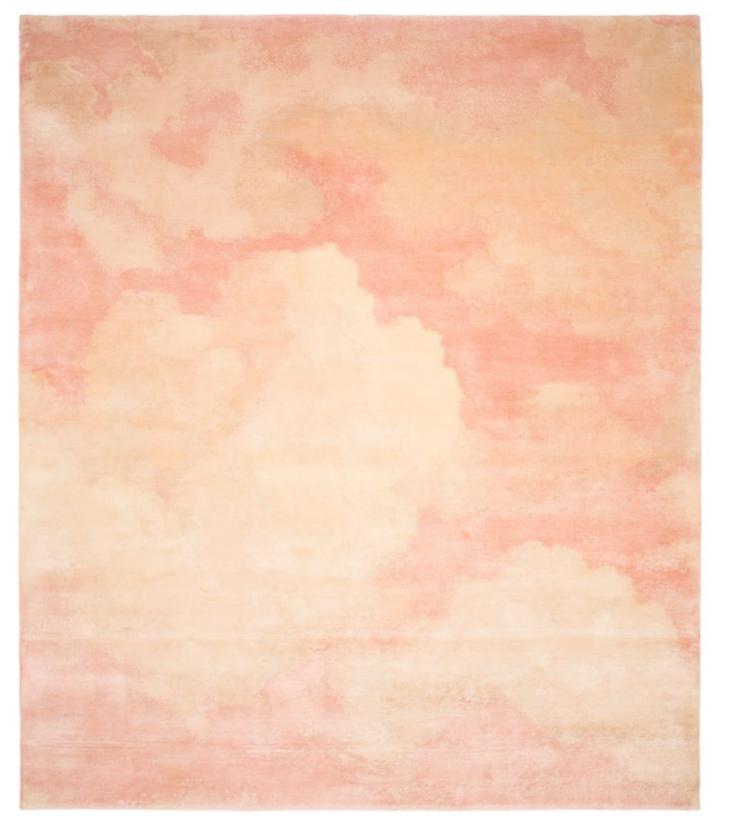

the images of the sky as realistically as possible in all their Always in motion - clouds are impressive snapshots in time. For his new HEITER BIS WOLKIG collection, Jan Kath was multilayered glory, even the smallest color nuances and inspired by the works of the barogue painters of the 16th and shadings have to be reproduced. Up to 30 blue or gray tones 17th centuries, who he discovered on his travels through the are used in the carpets. The material mix so typical of Jan Kath's carpets - hand-carded and hand-spun Tibetan high-Alpine region. The artists captured a piece of idealized sky in land wool and Chinese silk – gives the designs a special the domes of magnificent churches. The Dutch masters and their archaic sea battles in oil also influenced this collection. depth and three-dimensionality. Every knot is carefully In HEITER BIS WOLKIG, Jan Kath brings the sky to the living planned beforehand and perfectly reproduced by the weavroom floor. Even though the featured weather conditions are ers in the workshops in Kathmandu ... The interplay between the design and the high-quality raw materials also turns the still as dramatically opulent and powerful, the carpets never appear brash, but have a calming effect on the soul and cloudscape into an experience that you can almost feel ... as eyes. The collection is also a technical challenge. To render if the clouds were actually under your feet.

CLOUD 1 PINK

CLOUD 1 DARK PINK

FERRARA CLOUD 2 SPECIAL ROCKED - D 030 SSW UP

FERRARA CLOUD 1 SPECIAL ROCKED - BI 06 SSW UP

FERRARA CLOUD 1 SPECIAL ROCKED - AD 12 SSW UP