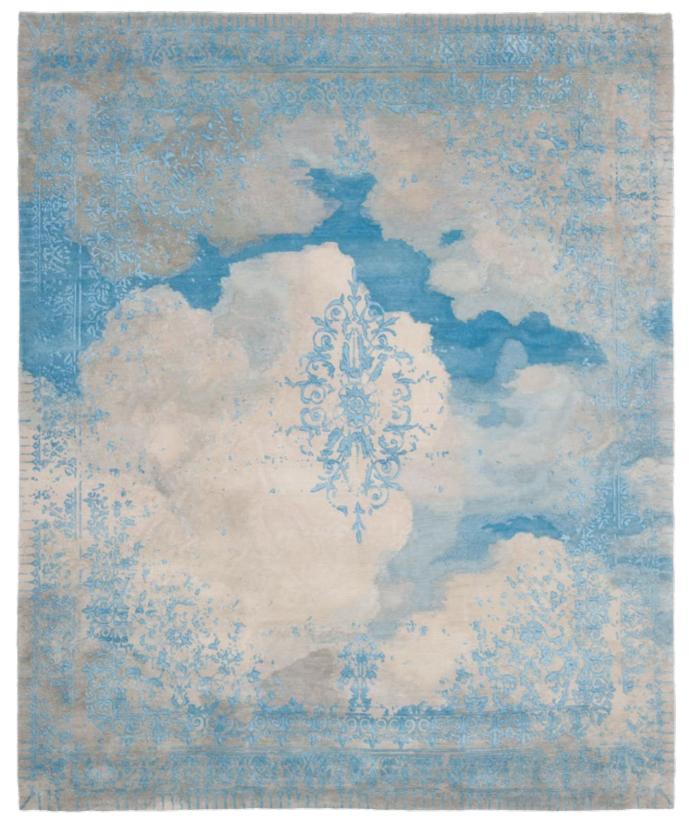

# LIVING IN THE CLOUDS ... THE VIEW OF THE SKY HAS FASCINATED US SINCE THE BEGINNING OF TIME. **PROMISINGLY BRIGHT** WHEN THE CUMULUS CLOUDS BUILD UP LIKE THICK, WHITE BALLS OF COTTON WOOL. **DISQUIETING AND FULL OF ENERGY WHEN A STORM IS BREWING OVER** THE SEA.

the images of the sky as realistically as possible in all their Always in motion - clouds are impressive snapshots in time. For his new HEITER BIS WOLKIG collection, Jan Kath was multilayered glory, even the smallest color nuances and inspired by the works of the barogue painters of the 16th and shadings have to be reproduced. Up to 30 blue or gray tones 17th centuries, who he discovered on his travels through the are used in the carpets. The material mix so typical of Jan Kath's carpets - hand-carded and hand-spun Tibetan high-Alpine region. The artists captured a piece of idealized sky in land wool and Chinese silk – gives the designs a special the domes of magnificent churches. The Dutch masters and their archaic sea battles in oil also influenced this collection. depth and three-dimensionality. Every knot is carefully In HEITER BIS WOLKIG, Jan Kath brings the sky to the living planned beforehand and perfectly reproduced by the weavroom floor. Even though the featured weather conditions are ers in the workshops in Kathmandu ... The interplay between the design and the high-quality raw materials also turns the still as dramatically opulent and powerful, the carpets never appear brash, but have a calming effect on the soul and cloudscape into an experience that you can almost feel ... as eyes. The collection is also a technical challenge. To render if the clouds were actually under your feet.