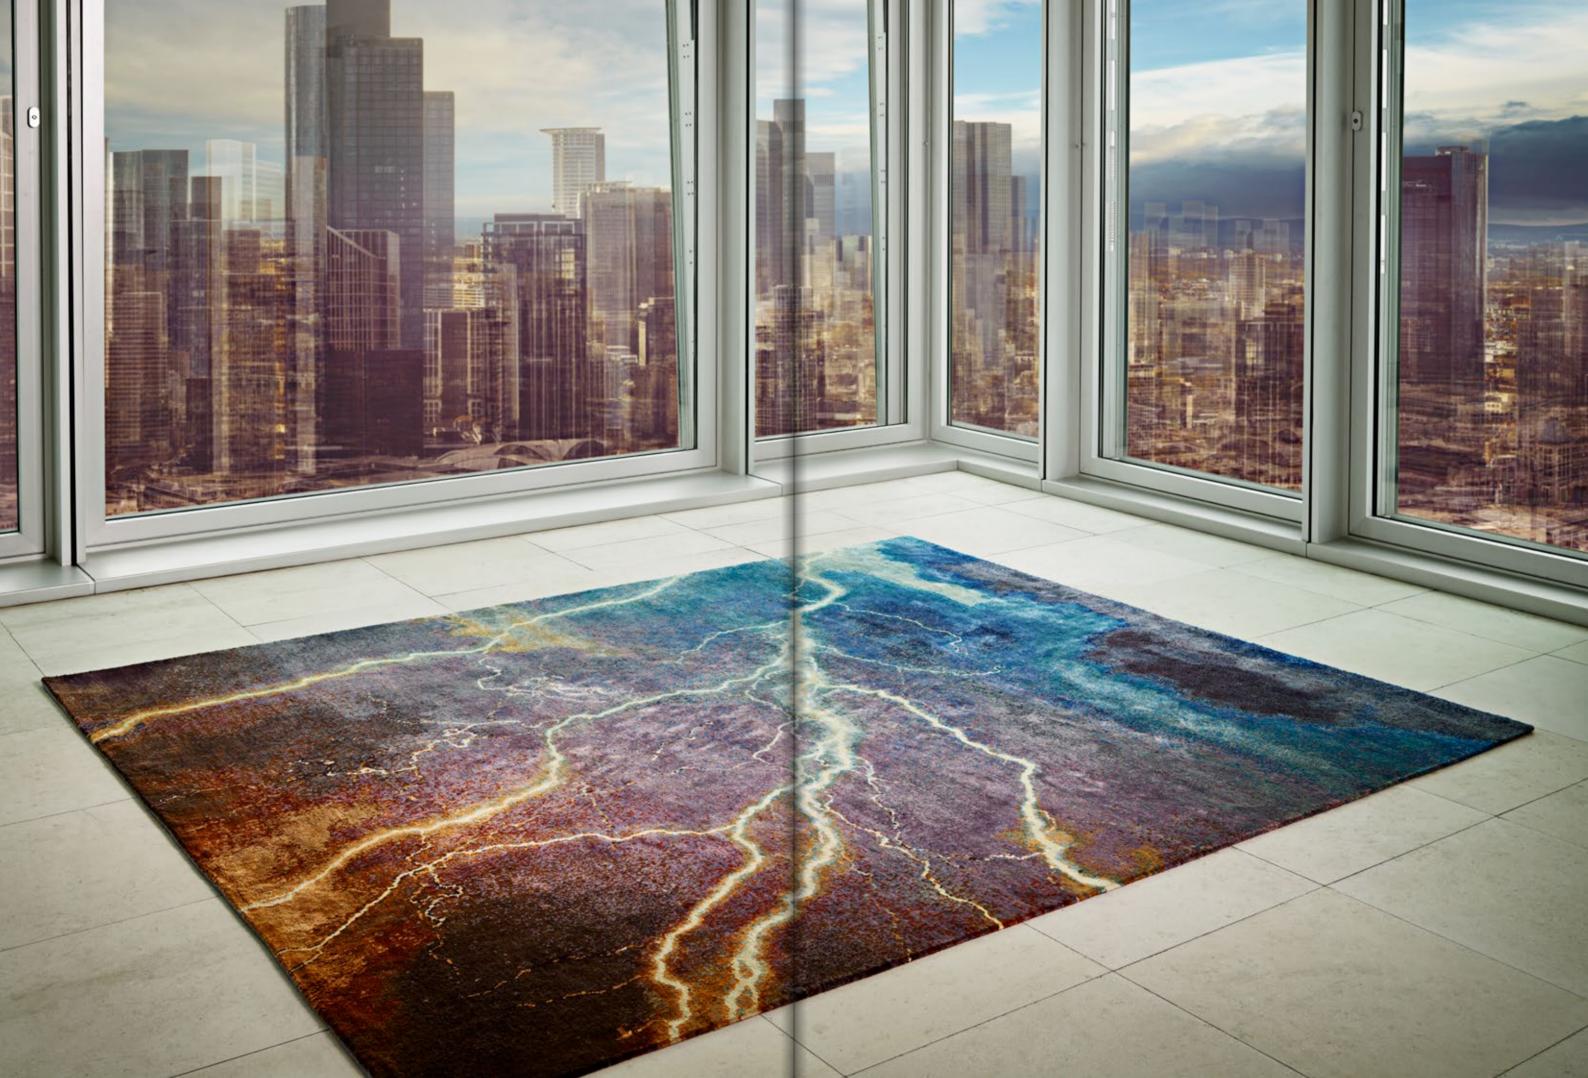

# LIVING IN THE CLOUDS ... THE VIEW OF THE SKY HAS FASCINATED US SINCE THE BEGINNING OF TIME. **PROMISINGLY BRIGHT** WHEN THE CUMULUS CLOUDS BUILD UP LIKE THICK, WHITE BALLS OF COTTON WOOL. **DISQUIETING AND FULL OF ENERGY WHEN A STORM IS BREWING OVER** THE SEA.

the images of the sky as realistically as possible in all their Always in motion - clouds are impressive snapshots in time. For his new HEITER BIS WOLKIG collection, Jan Kath was multilayered glory, even the smallest color nuances and inspired by the works of the barogue painters of the 16th and shadings have to be reproduced. Up to 30 blue or gray tones 17th centuries, who he discovered on his travels through the are used in the carpets. The material mix so typical of Jan Kath's carpets - hand-carded and hand-spun Tibetan high-Alpine region. The artists captured a piece of idealized sky in land wool and Chinese silk – gives the designs a special the domes of magnificent churches. The Dutch masters and their archaic sea battles in oil also influenced this collection. depth and three-dimensionality. Every knot is carefully In HEITER BIS WOLKIG, Jan Kath brings the sky to the living planned beforehand and perfectly reproduced by the weavroom floor. Even though the featured weather conditions are ers in the workshops in Kathmandu ... The interplay between the design and the high-quality raw materials also turns the still as dramatically opulent and powerful, the carpets never appear brash, but have a calming effect on the soul and cloudscape into an experience that you can almost feel ... as eyes. The collection is also a technical challenge. To render if the clouds were actually under your feet.