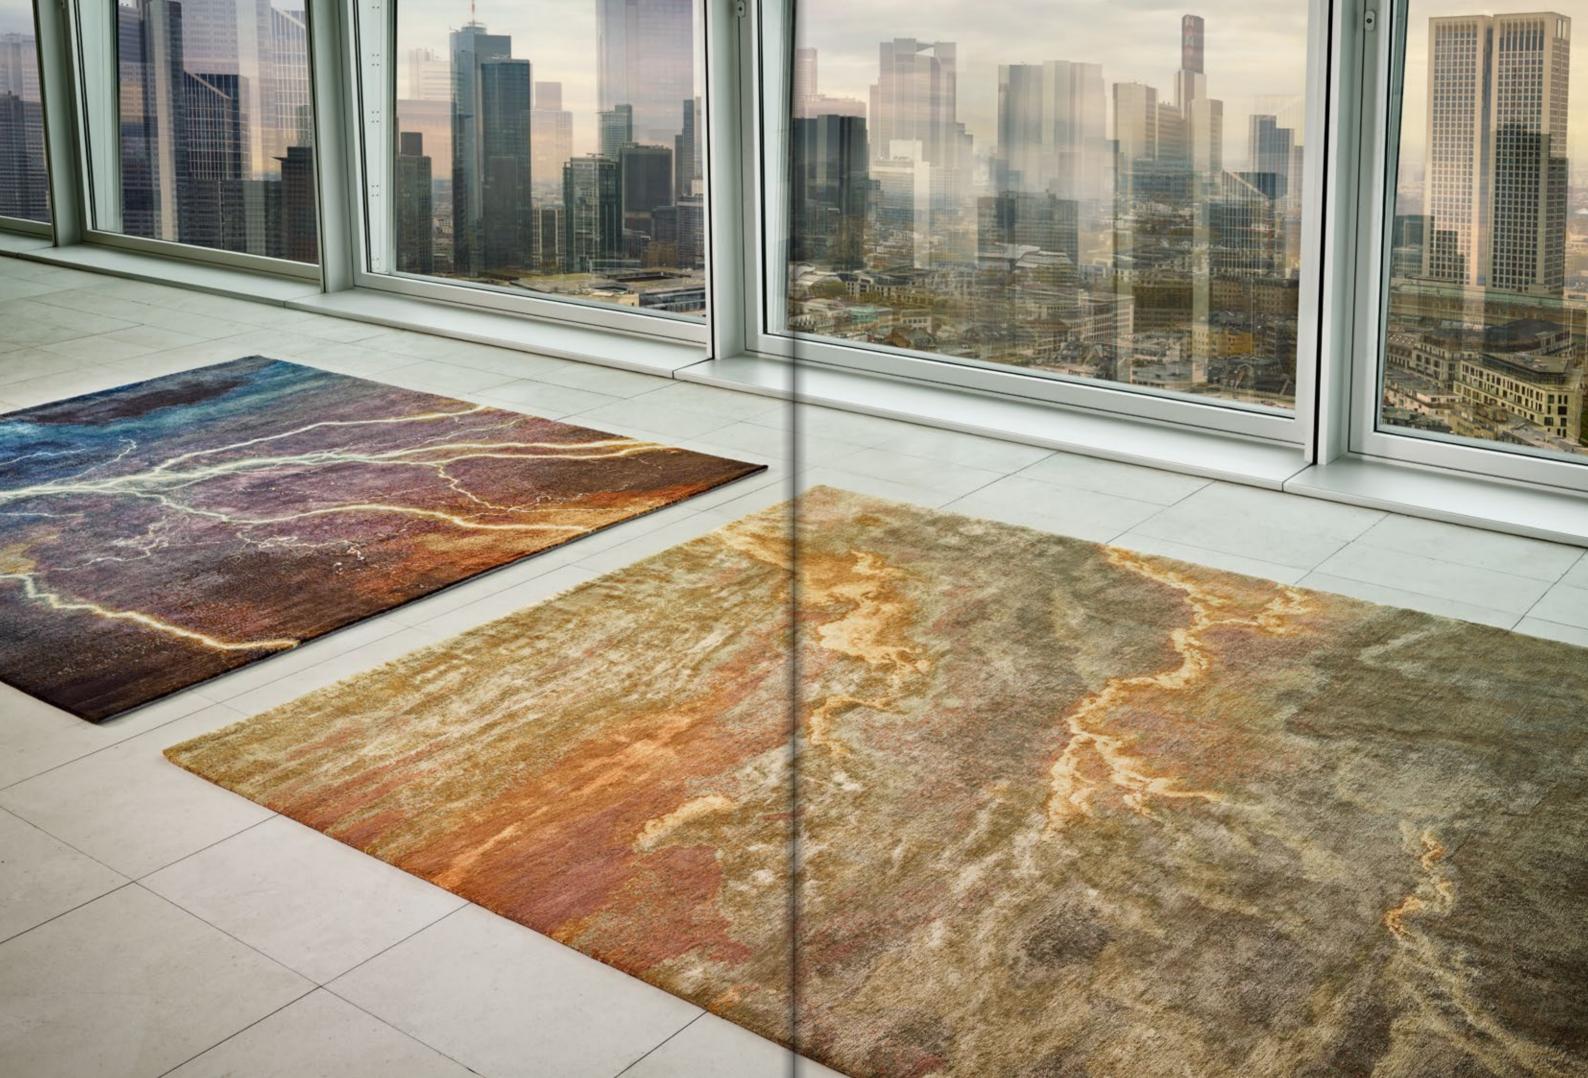

# LIVING IN THE CLOUDS ... THE VIEW OF THE SKY HAS FASCINATED US SINCE THE BEGINNING OF TIME. **PROMISINGLY BRIGHT** WHEN THE CUMULUS CLOUDS BUILD UP LIKE THICK, WHITE BALLS OF COTTON WOOL. **DISQUIETING AND FULL OF ENERGY WHEN A STORM IS BREWING OVER** THE SEA.

the images of the sky as realistically as possible in all their Always in motion - clouds are impressive snapshots in time. For his new HEITER BIS WOLKIG collection, Jan Kath was multilayered glory, even the smallest color nuances and inspired by the works of the barogue painters of the 16th and shadings have to be reproduced. Up to 30 blue or gray tones 17th centuries, who he discovered on his travels through the are used in the carpets. The material mix so typical of Jan Kath's carpets - hand-carded and hand-spun Tibetan high-Alpine region. The artists captured a piece of idealized sky in land wool and Chinese silk – gives the designs a special the domes of magnificent churches. The Dutch masters and their archaic sea battles in oil also influenced this collection. depth and three-dimensionality. Every knot is carefully In HEITER BIS WOLKIG, Jan Kath brings the sky to the living planned beforehand and perfectly reproduced by the weavroom floor. Even though the featured weather conditions are ers in the workshops in Kathmandu ... The interplay between the design and the high-quality raw materials also turns the still as dramatically opulent and powerful, the carpets never appear brash, but have a calming effect on the soul and cloudscape into an experience that you can almost feel ... as eyes. The collection is also a technical challenge. To render if the clouds were actually under your feet.

CLOUD 1 PINK

CLOUD 1 DARK PINK

FERRARA CLOUD 2 SPECIAL ROCKED - D 030 SSW UP

FERRARA CLOUD 1 SPECIAL ROCKED - BI 06 SSW UP

FERRARA CLOUD 1 SPECIAL ROCKED - AD 12 SSW UP