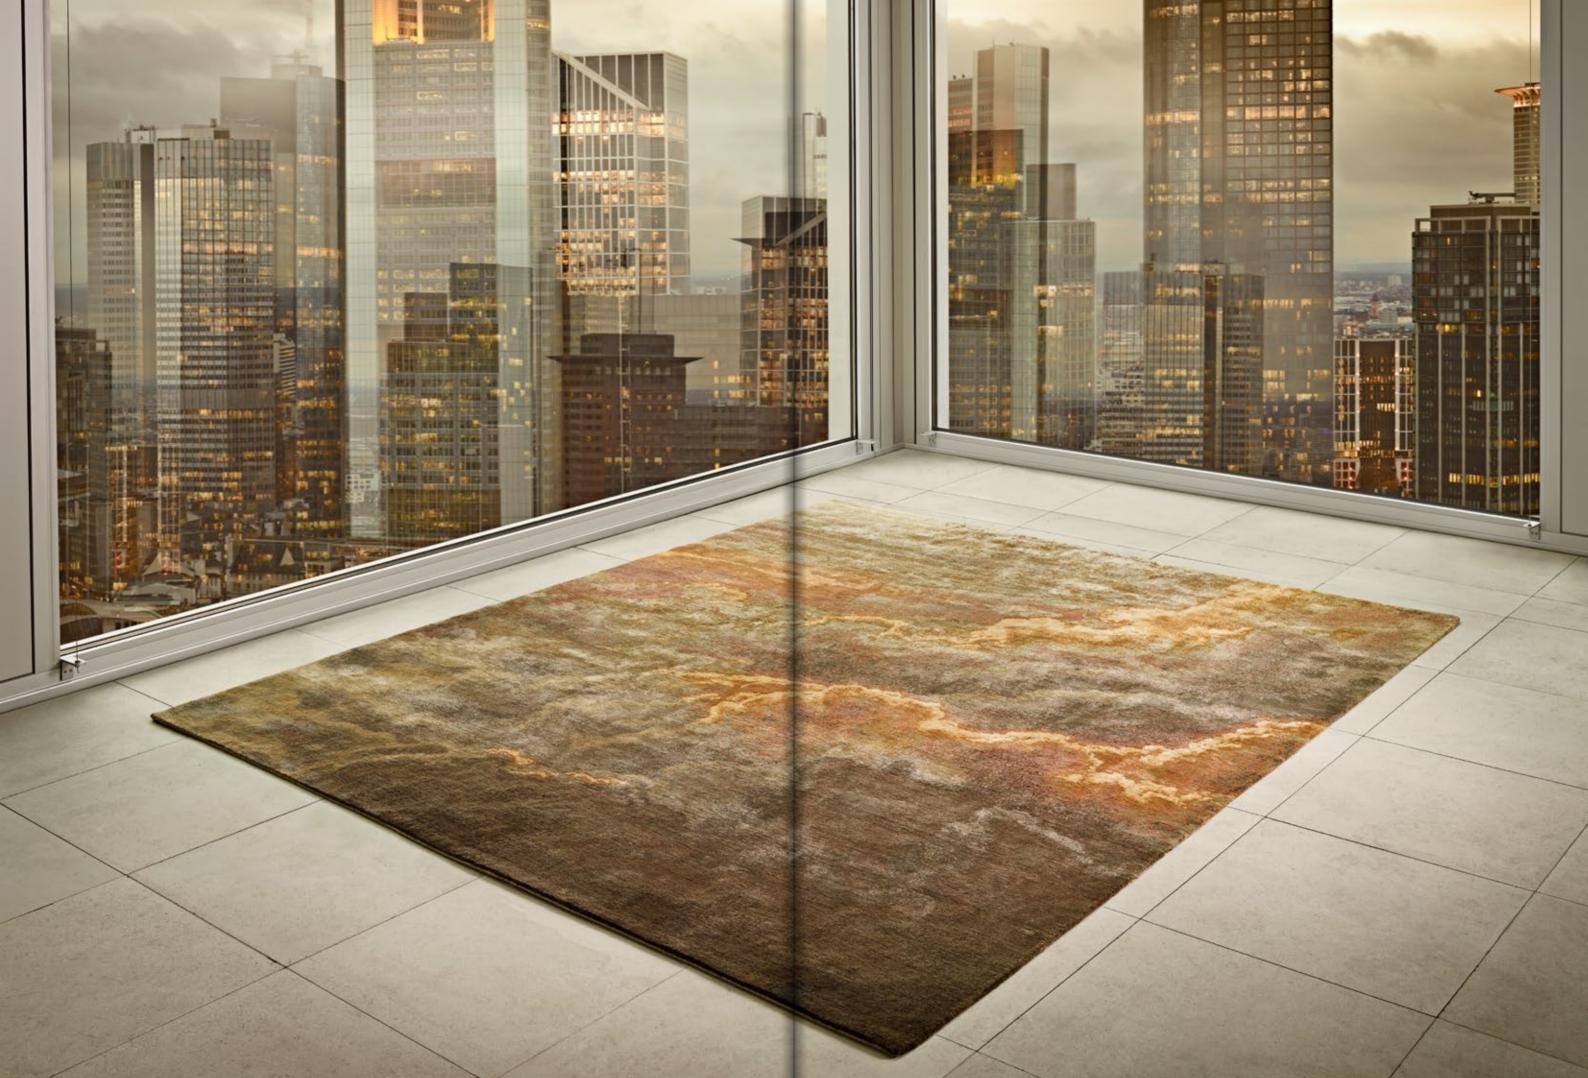

the images of the sky as realistically as possible in all their Always in motion - clouds are impressive snapshots in time. For his new HEITER BIS WOLKIG collection, Jan Kath was multilayered glory, even the smallest color nuances and inspired by the works of the barogue painters of the 16th and shadings have to be reproduced. Up to 30 blue or gray tones 17th centuries, who he discovered on his travels through the are used in the carpets. The material mix so typical of Jan Kath's carpets - hand-carded and hand-spun Tibetan high-Alpine region. The artists captured a piece of idealized sky in land wool and Chinese silk – gives the designs a special the domes of magnificent churches. The Dutch masters and their archaic sea battles in oil also influenced this collection. depth and three-dimensionality. Every knot is carefully In HEITER BIS WOLKIG, Jan Kath brings the sky to the living planned beforehand and perfectly reproduced by the weavroom floor. Even though the featured weather conditions are ers in the workshops in Kathmandu ... The interplay between the design and the high-quality raw materials also turns the still as dramatically opulent and powerful, the carpets never appear brash, but have a calming effect on the soul and cloudscape into an experience that you can almost feel ... as eyes. The collection is also a technical challenge. To render if the clouds were actually under your feet.