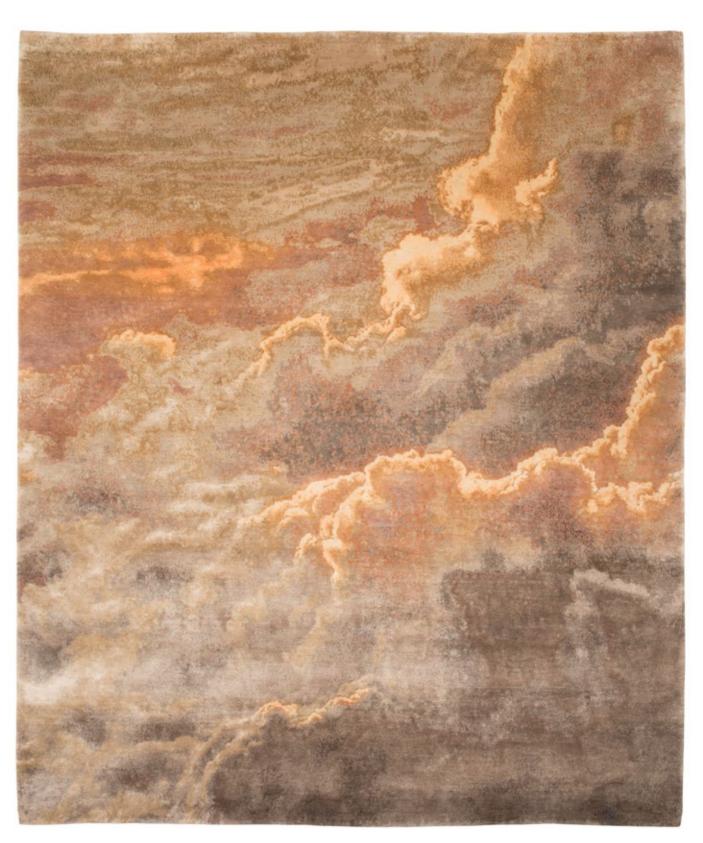

# LIVING IN THE CLOUDS ... THE VIEW OF THE SKY HAS FASCINATED US SINCE THE BEGINNING OF TIME. **PROMISINGLY BRIGHT** WHEN THE CUMULUS CLOUDS BUILD UP LIKE THICK, WHITE BALLS OF COTTON WOOL. **DISQUIETING AND FULL OF ENERGY WHEN A STORM IS BREWING OVER** THE SEA.

the images of the sky as realistically as possible in all their Always in motion - clouds are impressive snapshots in time. For his new HEITER BIS WOLKIG collection, Jan Kath was multilayered glory, even the smallest color nuances and inspired by the works of the barogue painters of the 16th and shadings have to be reproduced. Up to 30 blue or gray tones 17th centuries, who he discovered on his travels through the are used in the carpets. The material mix so typical of Jan Kath's carpets - hand-carded and hand-spun Tibetan high-Alpine region. The artists captured a piece of idealized sky in land wool and Chinese silk – gives the designs a special the domes of magnificent churches. The Dutch masters and their archaic sea battles in oil also influenced this collection. depth and three-dimensionality. Every knot is carefully In HEITER BIS WOLKIG, Jan Kath brings the sky to the living planned beforehand and perfectly reproduced by the weavroom floor. Even though the featured weather conditions are ers in the workshops in Kathmandu ... The interplay between the design and the high-quality raw materials also turns the still as dramatically opulent and powerful, the carpets never appear brash, but have a calming effect on the soul and cloudscape into an experience that you can almost feel ... as eyes. The collection is also a technical challenge. To render if the clouds were actually under your feet.