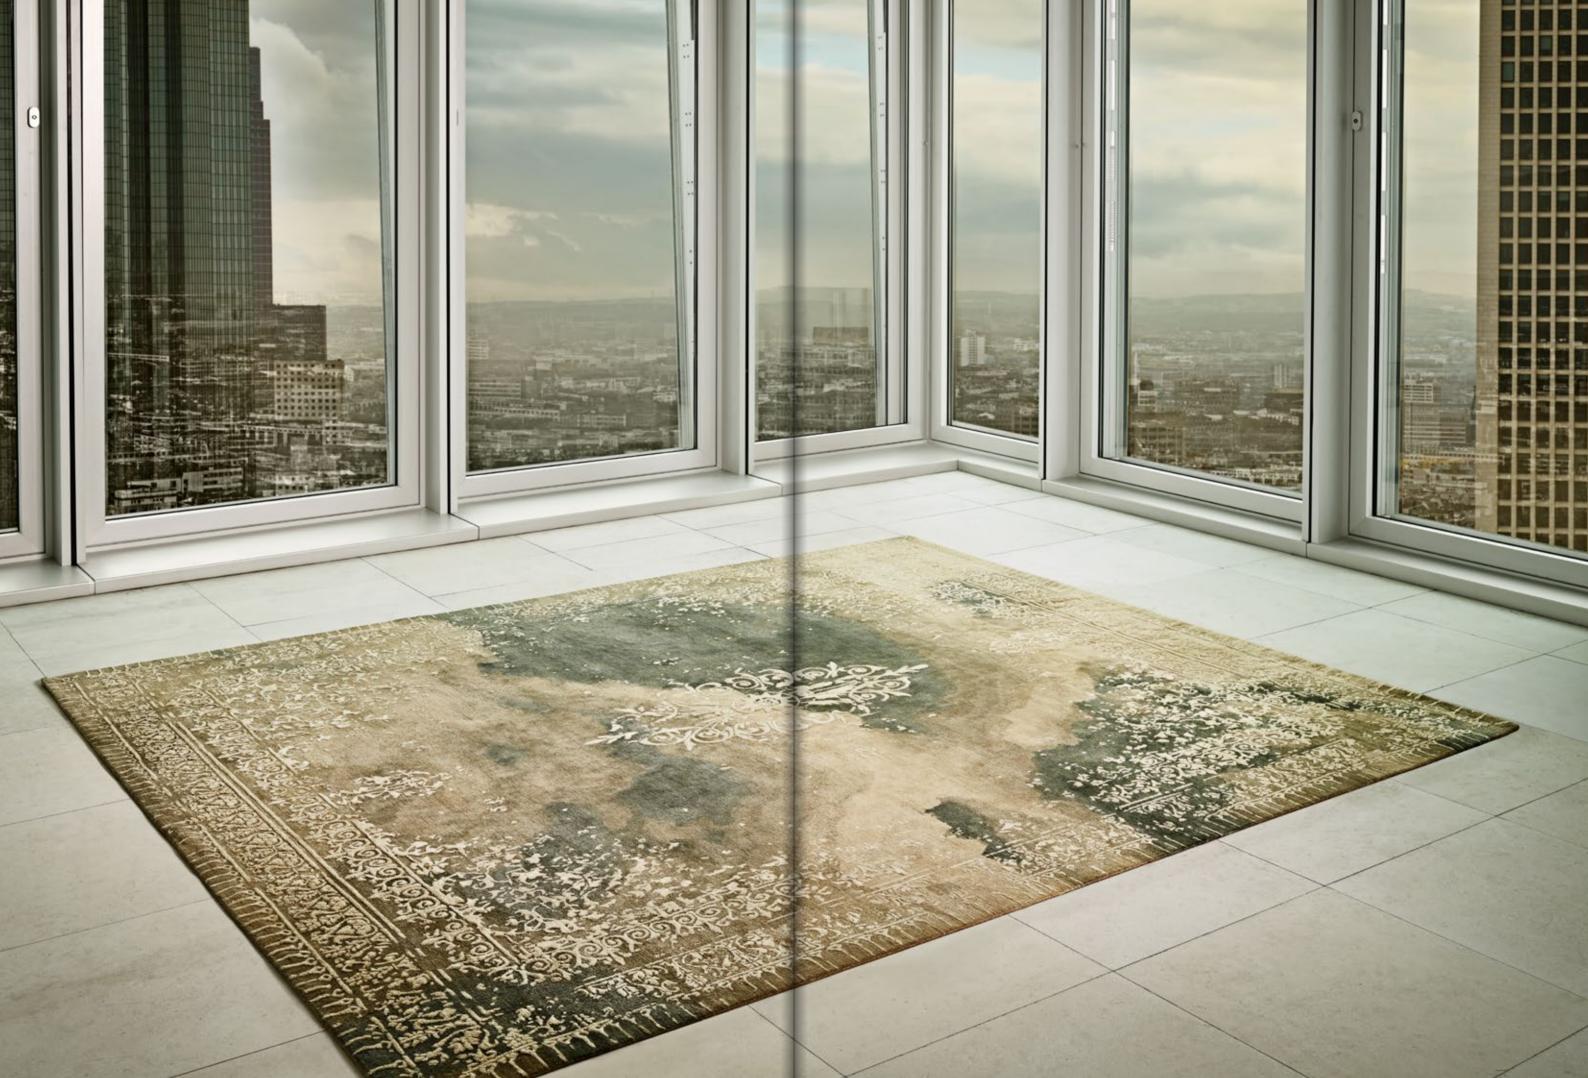

# LIVING IN THE CLOUDS ... THE VIEW OF THE SKY HAS FASCINATED US SINCE THE BEGINNING OF TIME. **PROMISINGLY BRIGHT** WHEN THE CUMULUS CLOUDS BUILD UP LIKE THICK, WHITE BALLS OF COTTON WOOL. **DISQUIETING AND FULL OF ENERGY WHEN A STORM IS BREWING OVER** THE SEA.

the images of the sky as realistically as possible in all their Always in motion - clouds are impressive snapshots in time. For his new HEITER BIS WOLKIG collection, Jan Kath was multilayered glory, even the smallest color nuances and inspired by the works of the barogue painters of the 16th and shadings have to be reproduced. Up to 30 blue or gray tones 17th centuries, who he discovered on his travels through the are used in the carpets. The material mix so typical of Jan Kath's carpets - hand-carded and hand-spun Tibetan high-Alpine region. The artists captured a piece of idealized sky in land wool and Chinese silk – gives the designs a special the domes of magnificent churches. The Dutch masters and their archaic sea battles in oil also influenced this collection. depth and three-dimensionality. Every knot is carefully In HEITER BIS WOLKIG, Jan Kath brings the sky to the living planned beforehand and perfectly reproduced by the weavroom floor. Even though the featured weather conditions are ers in the workshops in Kathmandu ... The interplay between the design and the high-quality raw materials also turns the still as dramatically opulent and powerful, the carpets never appear brash, but have a calming effect on the soul and cloudscape into an experience that you can almost feel ... as eyes. The collection is also a technical challenge. To render if the clouds were actually under your feet.