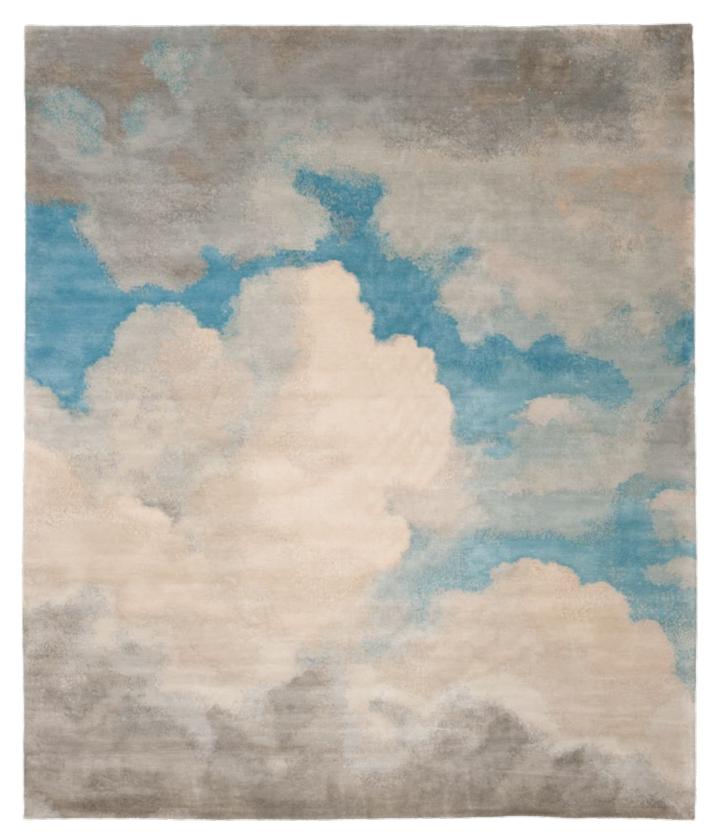

# LIVING IN THE CLOUDS ... THE VIEW OF THE SKY HAS FASCINATED US SINCE THE BEGINNING OF TIME. **PROMISINGLY BRIGHT** WHEN THE CUMULUS CLOUDS BUILD UP LIKE THICK, WHITE BALLS OF COTTON WOOL. **DISQUIETING AND FULL OF ENERGY WHEN A STORM IS BREWING OVER** THE SEA.

the images of the sky as realistically as possible in all their Always in motion - clouds are impressive snapshots in time. For his new HEITER BIS WOLKIG collection, Jan Kath was multilayered glory, even the smallest color nuances and inspired by the works of the barogue painters of the 16th and shadings have to be reproduced. Up to 30 blue or gray tones 17th centuries, who he discovered on his travels through the are used in the carpets. The material mix so typical of Jan Kath's carpets - hand-carded and hand-spun Tibetan high-Alpine region. The artists captured a piece of idealized sky in land wool and Chinese silk – gives the designs a special the domes of magnificent churches. The Dutch masters and their archaic sea battles in oil also influenced this collection. depth and three-dimensionality. Every knot is carefully In HEITER BIS WOLKIG, Jan Kath brings the sky to the living planned beforehand and perfectly reproduced by the weavroom floor. Even though the featured weather conditions are ers in the workshops in Kathmandu ... The interplay between the design and the high-quality raw materials also turns the still as dramatically opulent and powerful, the carpets never appear brash, but have a calming effect on the soul and cloudscape into an experience that you can almost feel ... as eyes. The collection is also a technical challenge. To render if the clouds were actually under your feet.