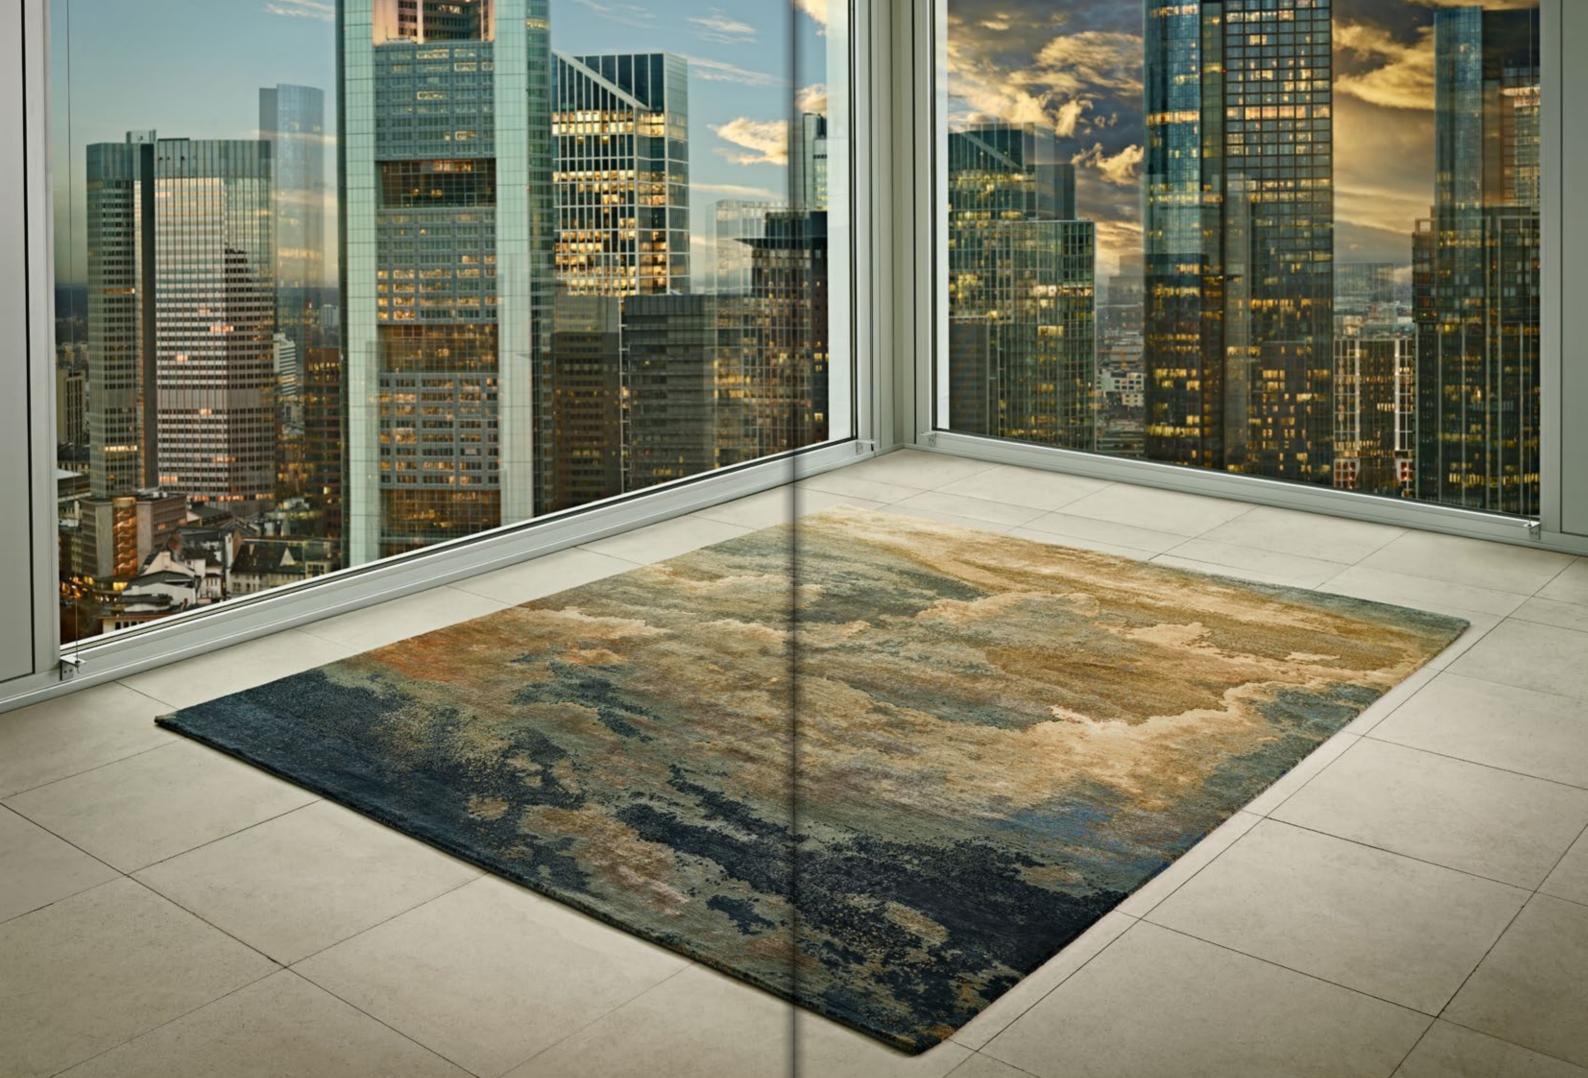

# LIVING IN THE CLOUDS ... THE VIEW OF THE SKY HAS FASCINATED US SINCE THE BEGINNING OF TIME. **PROMISINGLY BRIGHT** WHEN THE CUMULUS CLOUDS BUILD UP LIKE THICK, WHITE BALLS OF COTTON WOOL. **DISQUIETING AND FULL OF ENERGY WHEN A STORM IS BREWING OVER** THE SEA.

the images of the sky as realistically as possible in all their Always in motion - clouds are impressive snapshots in time. For his new HEITER BIS WOLKIG collection, Jan Kath was multilayered glory, even the smallest color nuances and inspired by the works of the barogue painters of the 16th and shadings have to be reproduced. Up to 30 blue or gray tones 17th centuries, who he discovered on his travels through the are used in the carpets. The material mix so typical of Jan Kath's carpets - hand-carded and hand-spun Tibetan high-Alpine region. The artists captured a piece of idealized sky in land wool and Chinese silk – gives the designs a special the domes of magnificent churches. The Dutch masters and their archaic sea battles in oil also influenced this collection. depth and three-dimensionality. Every knot is carefully In HEITER BIS WOLKIG, Jan Kath brings the sky to the living planned beforehand and perfectly reproduced by the weavroom floor. Even though the featured weather conditions are ers in the workshops in Kathmandu ... The interplay between the design and the high-quality raw materials also turns the still as dramatically opulent and powerful, the carpets never appear brash, but have a calming effect on the soul and cloudscape into an experience that you can almost feel ... as eyes. The collection is also a technical challenge. To render if the clouds were actually under your feet.