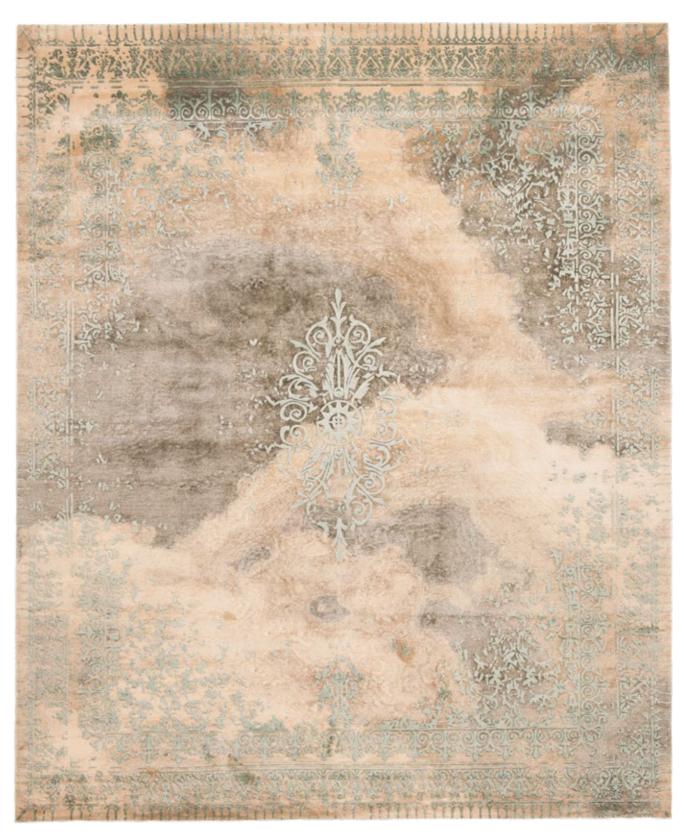

the images of the sky as realistically as possible in all their Always in motion - clouds are impressive snapshots in time. For his new HEITER BIS WOLKIG collection, Jan Kath was multilayered glory, even the smallest color nuances and inspired by the works of the barogue painters of the 16th and shadings have to be reproduced. Up to 30 blue or gray tones 17th centuries, who he discovered on his travels through the are used in the carpets. The material mix so typical of Jan Kath's carpets - hand-carded and hand-spun Tibetan high-Alpine region. The artists captured a piece of idealized sky in land wool and Chinese silk – gives the designs a special the domes of magnificent churches. The Dutch masters and their archaic sea battles in oil also influenced this collection. depth and three-dimensionality. Every knot is carefully In HEITER BIS WOLKIG, Jan Kath brings the sky to the living planned beforehand and perfectly reproduced by the weavroom floor. Even though the featured weather conditions are ers in the workshops in Kathmandu ... The interplay between the design and the high-quality raw materials also turns the still as dramatically opulent and powerful, the carpets never appear brash, but have a calming effect on the soul and cloudscape into an experience that you can almost feel ... as eyes. The collection is also a technical challenge. To render if the clouds were actually under your feet.