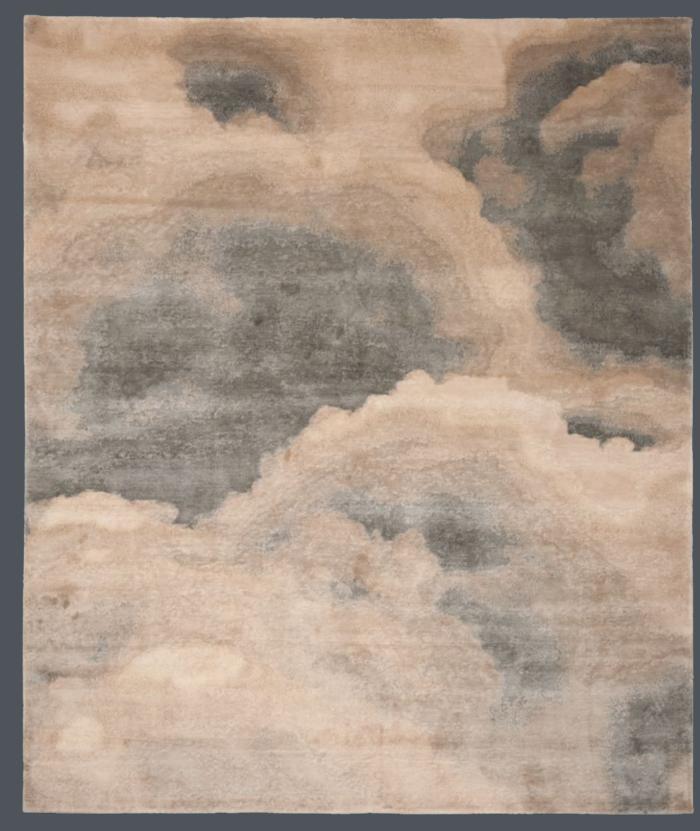

# LIVING IN THE CLOUDS ... THE VIEW OF THE SKY HAS FASCINATED US SINCE THE BEGINNING OF TIME. **PROMISINGLY BRIGHT** WHEN THE CUMULUS CLOUDS BUILD UP LIKE THICK, WHITE BALLS OF COTTON WOOL. **DISQUIETING AND FULL OF ENERGY WHEN A STORM IS BREWING OVER** THE SEA.

the images of the sky as realistically as possible in all their Always in motion - clouds are impressive snapshots in time. For his new HEITER BIS WOLKIG collection, Jan Kath was multilayered glory, even the smallest color nuances and inspired by the works of the barogue painters of the 16th and shadings have to be reproduced. Up to 30 blue or gray tones 17th centuries, who he discovered on his travels through the are used in the carpets. The material mix so typical of Jan Kath's carpets - hand-carded and hand-spun Tibetan high-Alpine region. The artists captured a piece of idealized sky in land wool and Chinese silk – gives the designs a special the domes of magnificent churches. The Dutch masters and their archaic sea battles in oil also influenced this collection. depth and three-dimensionality. Every knot is carefully In HEITER BIS WOLKIG, Jan Kath brings the sky to the living planned beforehand and perfectly reproduced by the weavroom floor. Even though the featured weather conditions are ers in the workshops in Kathmandu ... The interplay between the design and the high-quality raw materials also turns the still as dramatically opulent and powerful, the carpets never appear brash, but have a calming effect on the soul and cloudscape into an experience that you can almost feel ... as eyes. The collection is also a technical challenge. To render if the clouds were actually under your feet.