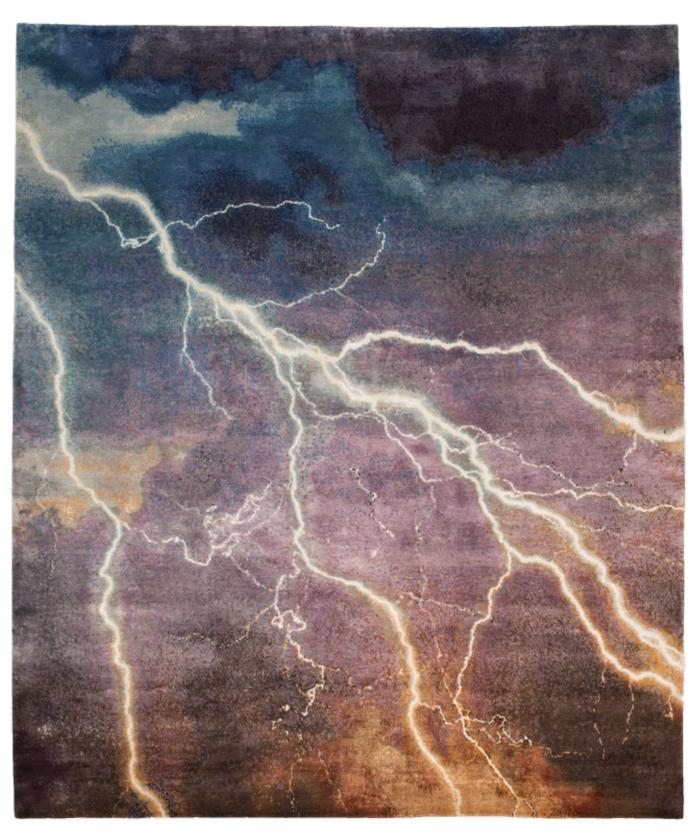

# LIVING IN THE CLOUDS ... THE VIEW OF THE SKY HAS FASCINATED US SINCE THE BEGINNING OF TIME. **PROMISINGLY BRIGHT** WHEN THE CUMULUS CLOUDS BUILD UP LIKE THICK, WHITE BALLS OF COTTON WOOL. **DISQUIETING AND FULL OF ENERGY WHEN A STORM IS BREWING OVER** THE SEA.

the images of the sky as realistically as possible in all their Always in motion - clouds are impressive snapshots in time. For his new HEITER BIS WOLKIG collection, Jan Kath was multilayered glory, even the smallest color nuances and inspired by the works of the barogue painters of the 16th and shadings have to be reproduced. Up to 30 blue or gray tones 17th centuries, who he discovered on his travels through the are used in the carpets. The material mix so typical of Jan Kath's carpets - hand-carded and hand-spun Tibetan high-Alpine region. The artists captured a piece of idealized sky in land wool and Chinese silk – gives the designs a special the domes of magnificent churches. The Dutch masters and their archaic sea battles in oil also influenced this collection. depth and three-dimensionality. Every knot is carefully In HEITER BIS WOLKIG, Jan Kath brings the sky to the living planned beforehand and perfectly reproduced by the weavroom floor. Even though the featured weather conditions are ers in the workshops in Kathmandu ... The interplay between the design and the high-quality raw materials also turns the still as dramatically opulent and powerful, the carpets never appear brash, but have a calming effect on the soul and cloudscape into an experience that you can almost feel ... as eyes. The collection is also a technical challenge. To render if the clouds were actually under your feet.

CLOUD 1 PINK

CLOUD 1 DARK PINK

FERRARA CLOUD 2 SPECIAL ROCKED - D 030 SSW UP

FERRARA CLOUD 1 SPECIAL ROCKED - BI 06 SSW UP

FERRARA CLOUD 1 SPECIAL ROCKED - AD 12 SSW UP