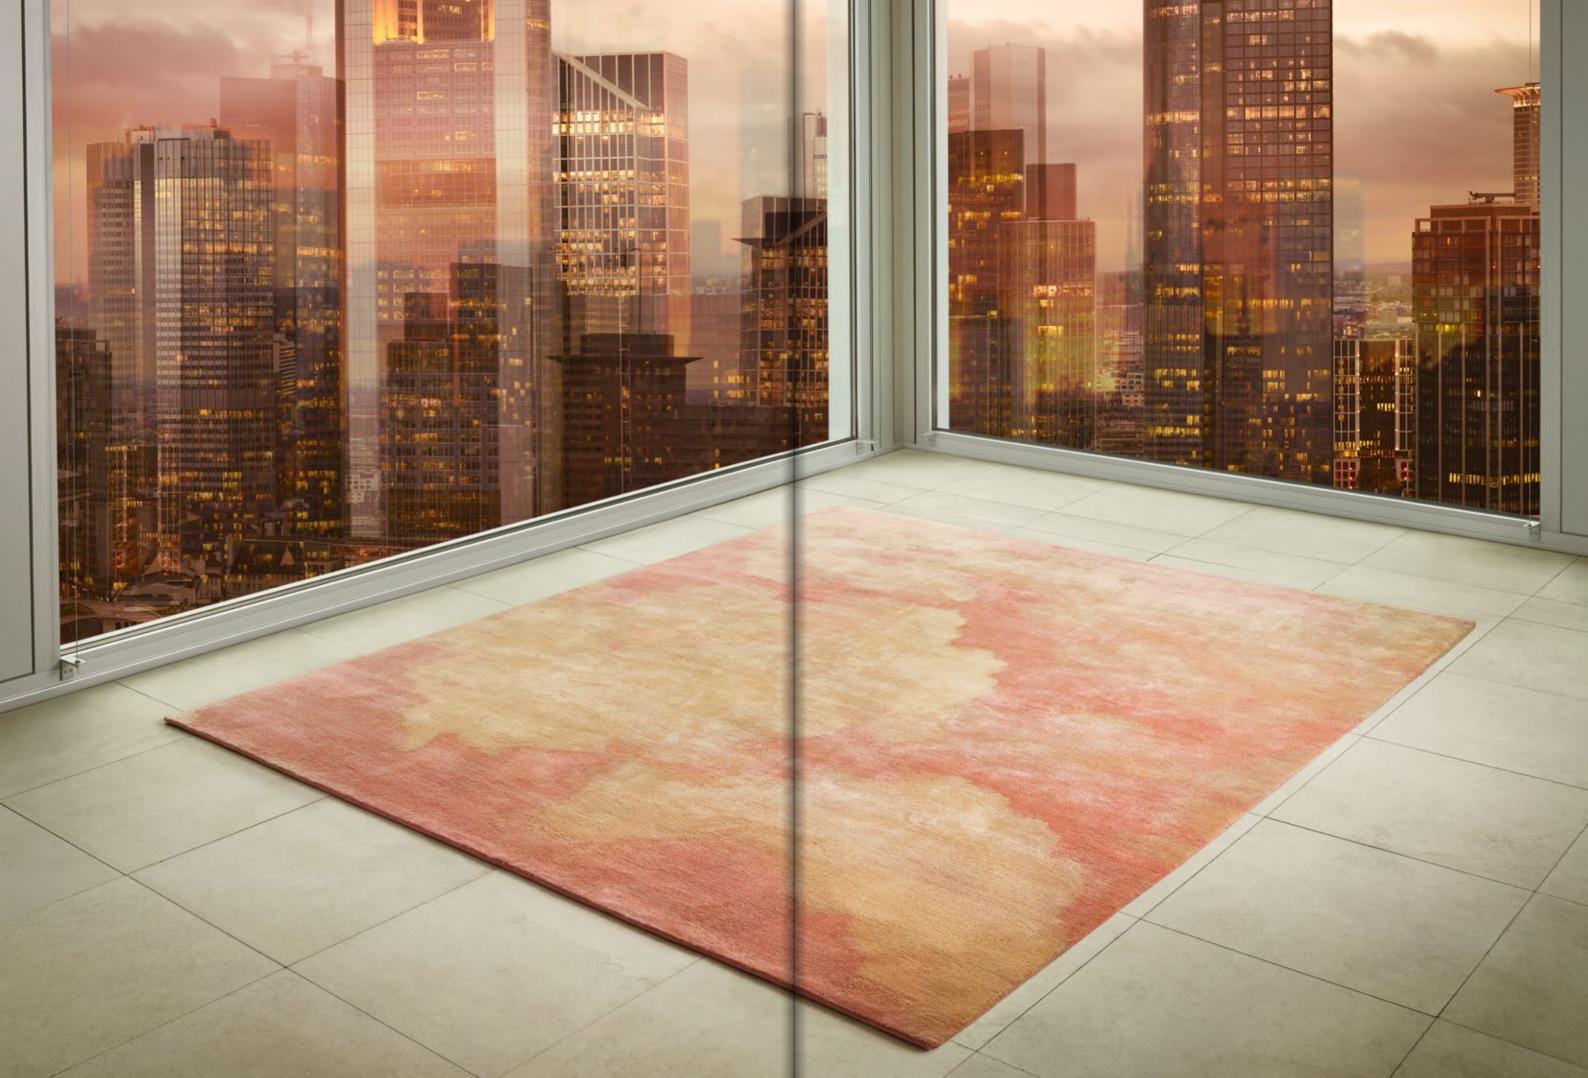

# LIVING IN THE CLOUDS ... THE VIEW OF THE SKY HAS FASCINATED US SINCE THE BEGINNING OF TIME. **PROMISINGLY BRIGHT** WHEN THE CUMULUS CLOUDS BUILD UP LIKE THICK, WHITE BALLS OF COTTON WOOL. **DISQUIETING AND FULL OF ENERGY WHEN A STORM IS BREWING OVER** THE SEA.

the images of the sky as realistically as possible in all their Always in motion - clouds are impressive snapshots in time. For his new HEITER BIS WOLKIG collection, Jan Kath was multilayered glory, even the smallest color nuances and inspired by the works of the barogue painters of the 16th and shadings have to be reproduced. Up to 30 blue or gray tones 17th centuries, who he discovered on his travels through the are used in the carpets. The material mix so typical of Jan Kath's carpets - hand-carded and hand-spun Tibetan high-Alpine region. The artists captured a piece of idealized sky in land wool and Chinese silk – gives the designs a special the domes of magnificent churches. The Dutch masters and their archaic sea battles in oil also influenced this collection. depth and three-dimensionality. Every knot is carefully In HEITER BIS WOLKIG, Jan Kath brings the sky to the living planned beforehand and perfectly reproduced by the weavroom floor. Even though the featured weather conditions are ers in the workshops in Kathmandu ... The interplay between the design and the high-quality raw materials also turns the still as dramatically opulent and powerful, the carpets never appear brash, but have a calming effect on the soul and cloudscape into an experience that you can almost feel ... as eyes. The collection is also a technical challenge. To render if the clouds were actually under your feet.

CLOUD 1 PINK

CLOUD 1 DARK PINK

FERRARA CLOUD 2 SPECIAL ROCKED - D 030 SSW UP

FERRARA CLOUD 1 SPECIAL ROCKED - BI 06 SSW UP

FERRARA CLOUD 1 SPECIAL ROCKED - AD 12 SSW UP