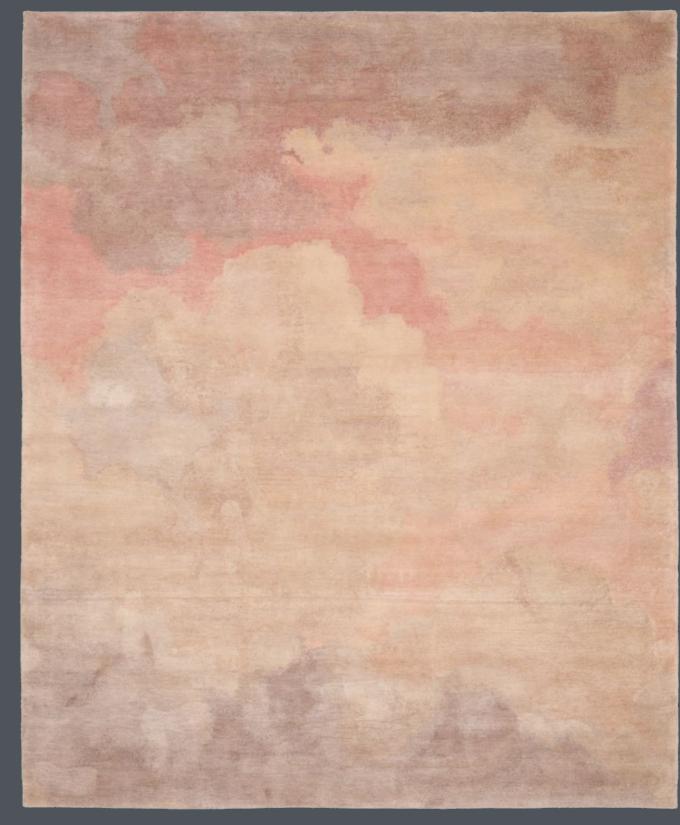

the images of the sky as realistically as possible in all their Always in motion - clouds are impressive snapshots in time. For his new HEITER BIS WOLKIG collection, Jan Kath was multilayered glory, even the smallest color nuances and inspired by the works of the barogue painters of the 16th and shadings have to be reproduced. Up to 30 blue or gray tones 17th centuries, who he discovered on his travels through the are used in the carpets. The material mix so typical of Jan Kath's carpets - hand-carded and hand-spun Tibetan high-Alpine region. The artists captured a piece of idealized sky in land wool and Chinese silk – gives the designs a special the domes of magnificent churches. The Dutch masters and their archaic sea battles in oil also influenced this collection. depth and three-dimensionality. Every knot is carefully In HEITER BIS WOLKIG, Jan Kath brings the sky to the living planned beforehand and perfectly reproduced by the weavroom floor. Even though the featured weather conditions are ers in the workshops in Kathmandu ... The interplay between the design and the high-quality raw materials also turns the still as dramatically opulent and powerful, the carpets never appear brash, but have a calming effect on the soul and cloudscape into an experience that you can almost feel ... as eyes. The collection is also a technical challenge. To render if the clouds were actually under your feet.

CLOUD 1 PINK

CLOUD 1 DARK PINK

FERRARA CLOUD 2 SPECIAL ROCKED - D 030 SSW UP

FERRARA CLOUD 1 SPECIAL ROCKED - BI 06 SSW UP

FERRARA CLOUD 1 SPECIAL ROCKED - AD 12 SSW UP