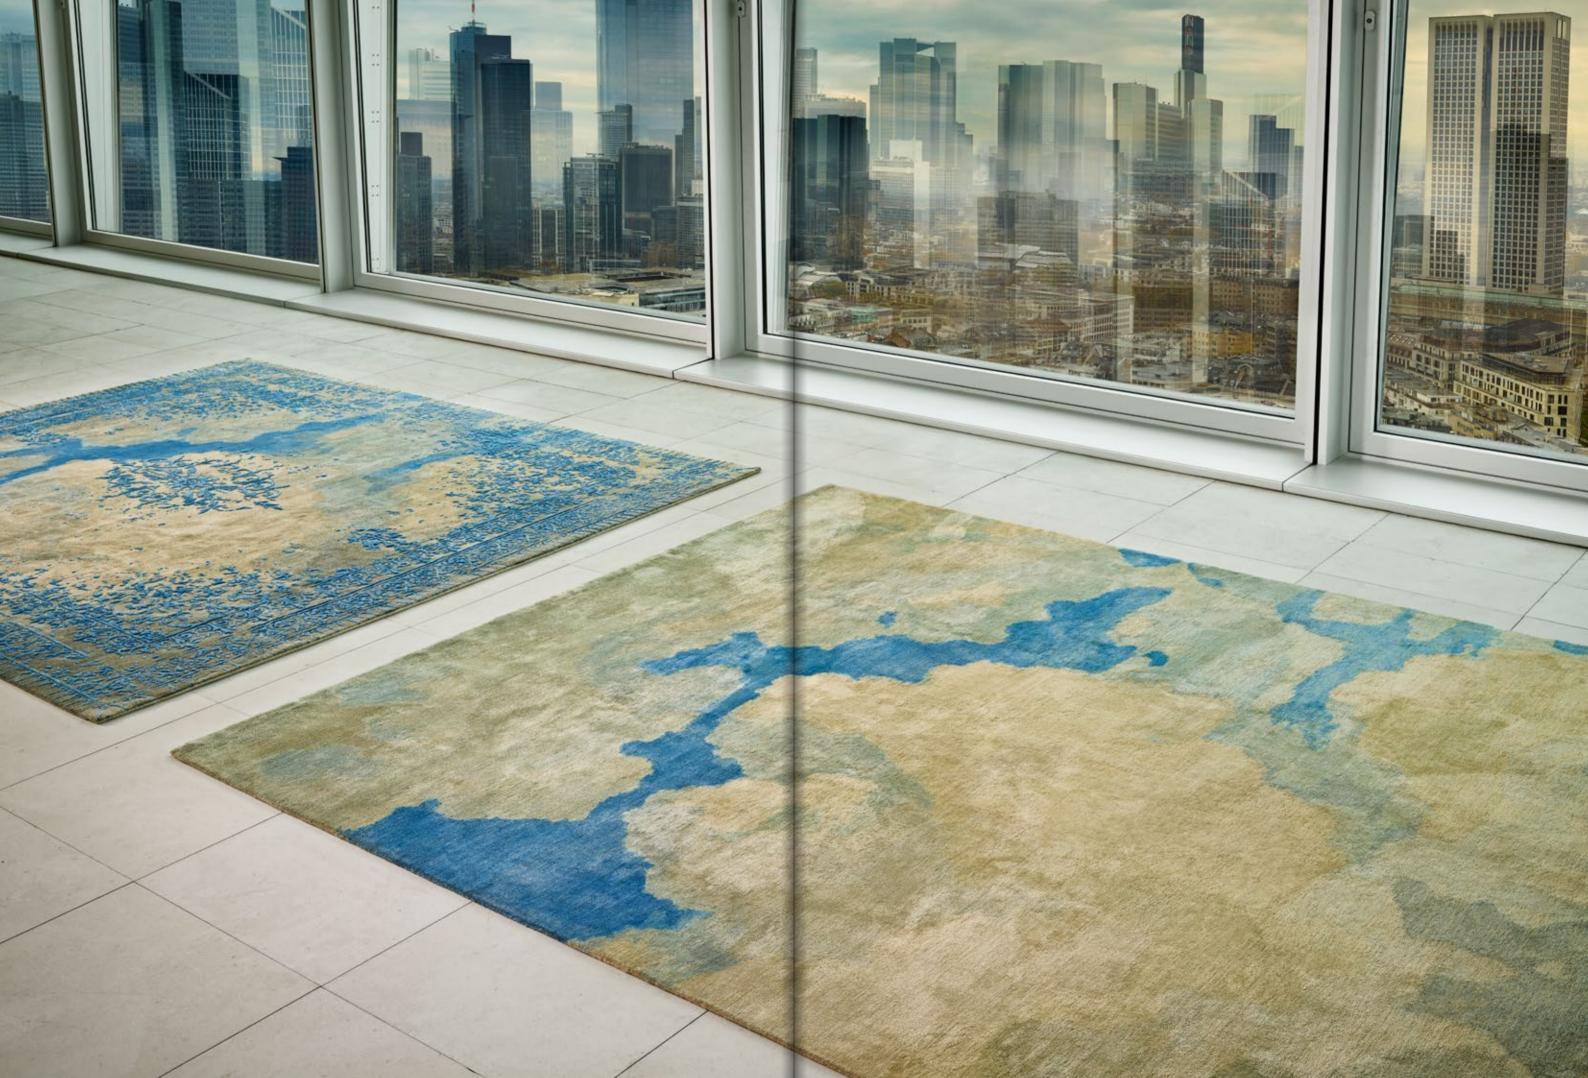

# LIVING IN THE CLOUDS ... THE VIEW OF THE SKY HAS FASCINATED US SINCE THE BEGINNING OF TIME. **PROMISINGLY BRIGHT** WHEN THE CUMULUS CLOUDS BUILD UP LIKE THICK, WHITE BALLS OF COTTON WOOL. **DISQUIETING AND FULL OF ENERGY WHEN A STORM IS BREWING OVER** THE SEA.

the images of the sky as realistically as possible in all their Always in motion - clouds are impressive snapshots in time. For his new HEITER BIS WOLKIG collection, Jan Kath was multilayered glory, even the smallest color nuances and inspired by the works of the barogue painters of the 16th and shadings have to be reproduced. Up to 30 blue or gray tones 17th centuries, who he discovered on his travels through the are used in the carpets. The material mix so typical of Jan Kath's carpets - hand-carded and hand-spun Tibetan high-Alpine region. The artists captured a piece of idealized sky in land wool and Chinese silk – gives the designs a special the domes of magnificent churches. The Dutch masters and their archaic sea battles in oil also influenced this collection. depth and three-dimensionality. Every knot is carefully In HEITER BIS WOLKIG, Jan Kath brings the sky to the living planned beforehand and perfectly reproduced by the weavroom floor. Even though the featured weather conditions are ers in the workshops in Kathmandu ... The interplay between the design and the high-quality raw materials also turns the still as dramatically opulent and powerful, the carpets never appear brash, but have a calming effect on the soul and cloudscape into an experience that you can almost feel ... as eyes. The collection is also a technical challenge. To render if the clouds were actually under your feet.