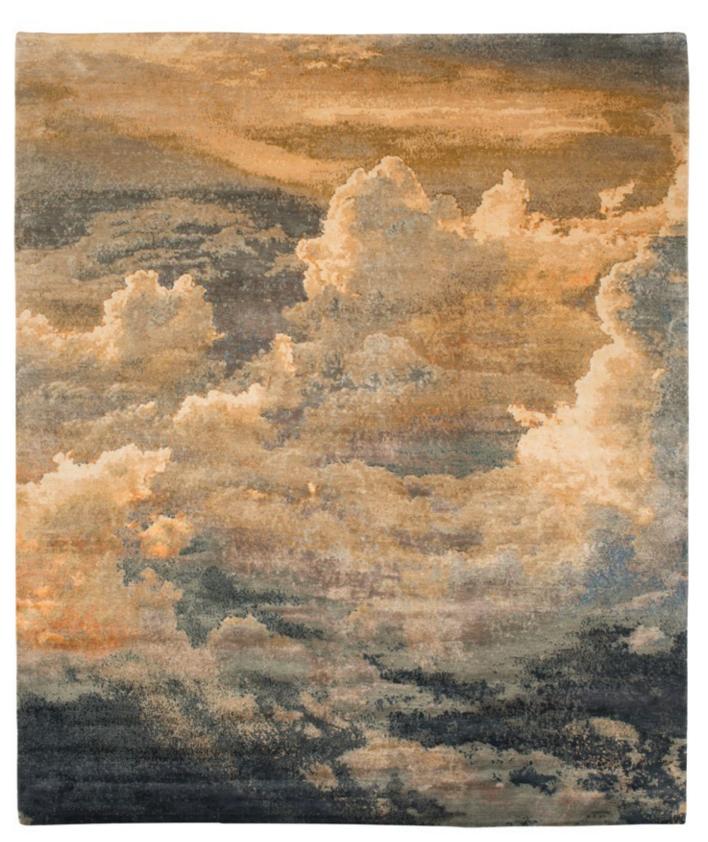

# LIVING IN THE CLOUDS ... THE VIEW OF THE SKY HAS FASCINATED US SINCE THE BEGINNING OF TIME. **PROMISINGLY BRIGHT** WHEN THE CUMULUS CLOUDS BUILD UP LIKE THICK, WHITE BALLS OF COTTON WOOL. **DISQUIETING AND FULL OF ENERGY WHEN A STORM IS BREWING OVER** THE SEA.

the images of the sky as realistically as possible in all their Always in motion - clouds are impressive snapshots in time. For his new HEITER BIS WOLKIG collection, Jan Kath was multilayered glory, even the smallest color nuances and inspired by the works of the barogue painters of the 16th and shadings have to be reproduced. Up to 30 blue or gray tones 17th centuries, who he discovered on his travels through the are used in the carpets. The material mix so typical of Jan Kath's carpets - hand-carded and hand-spun Tibetan high-Alpine region. The artists captured a piece of idealized sky in land wool and Chinese silk – gives the designs a special the domes of magnificent churches. The Dutch masters and their archaic sea battles in oil also influenced this collection. depth and three-dimensionality. Every knot is carefully In HEITER BIS WOLKIG, Jan Kath brings the sky to the living planned beforehand and perfectly reproduced by the weavroom floor. Even though the featured weather conditions are ers in the workshops in Kathmandu ... The interplay between the design and the high-quality raw materials also turns the still as dramatically opulent and powerful, the carpets never appear brash, but have a calming effect on the soul and cloudscape into an experience that you can almost feel ... as eyes. The collection is also a technical challenge. To render if the clouds were actually under your feet.